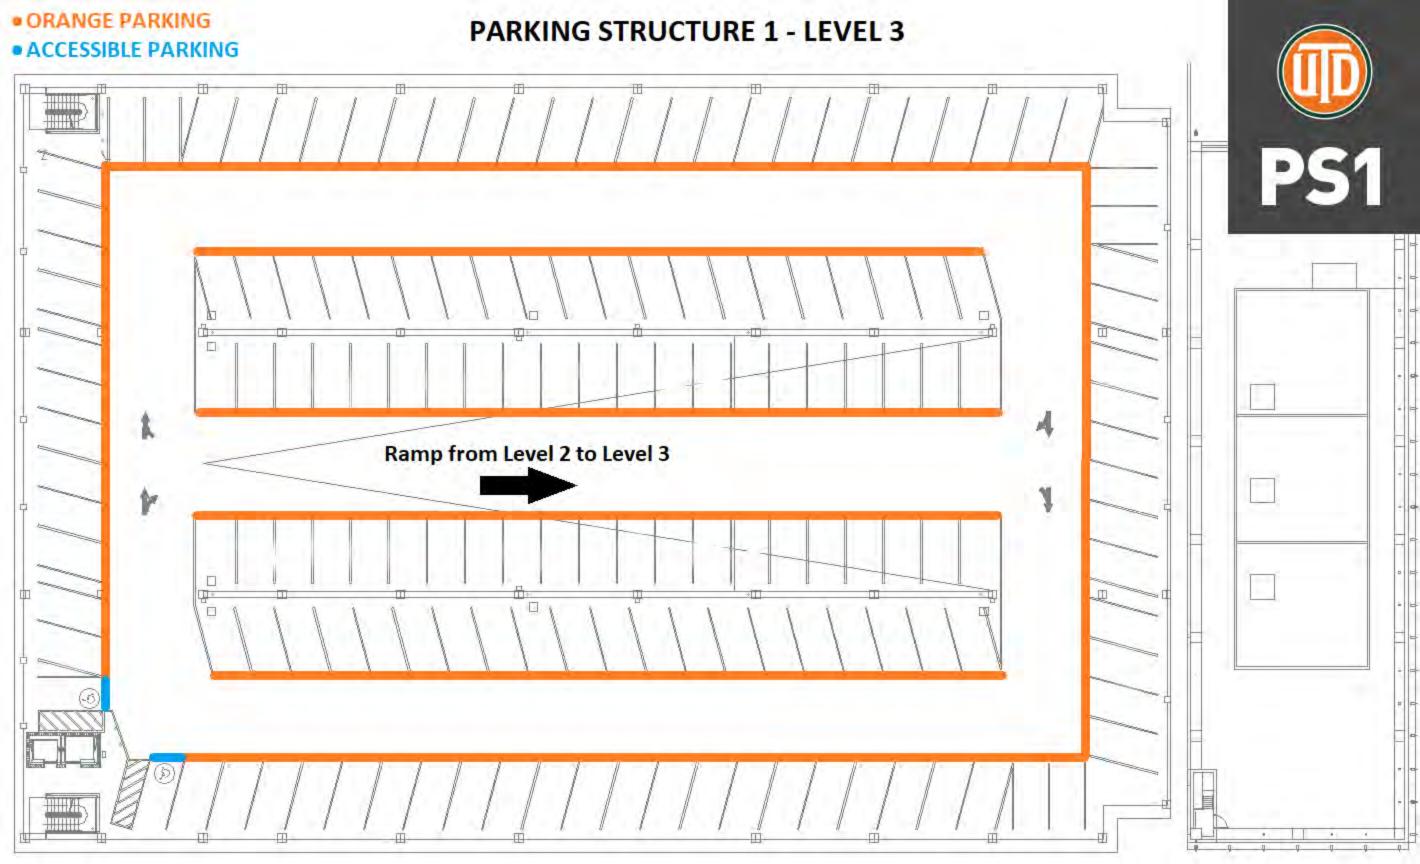

## **PARKING DIRECTIONS**

Directions to Davidson-Gundy Alumni Center

- 1 From W. Campbell Rd, turn north onto University Pkwy.
- 2 At fork, bear right onto Armstrong Dr
- 3 At the stop sign, turn right on to Loop Rd.
- At 3-way stop turn left on to Drive A
- (5) At the 4-way stop turn right on to Drive G.
- 6 Parking Structure 1 [PS1] will be on your right.

Park only where designated by your parking permit.

Display parking permit clearly on your vehicle dashboard.

The Davidson-Gundy Alumni Center (DGA) is immediately west of Parking Structure 1.

**Event Venue** 