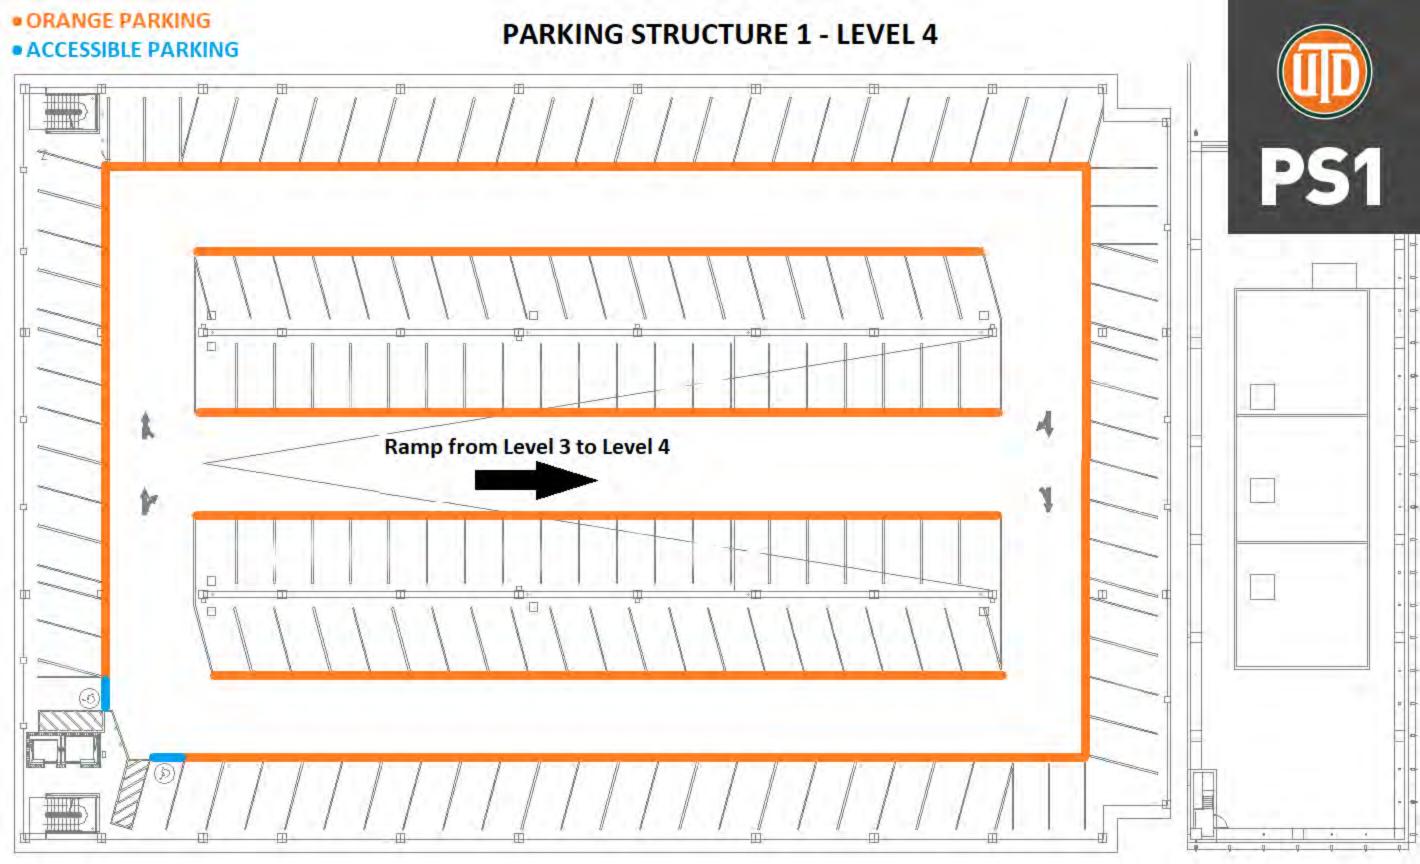

## **PARKING DIRECTIONS**

Directions to Davidson-Gundy Alumni Center

- 1 From W. Campbell Rd, turn north onto University Pkwy.
- 2 At fork, bear right onto Armstrong Dr
- 3 At the stop sign, turn right on to Loop Rd.
- At 3-way stop turn left on to Drive A
- (5) At the 4-way stop turn right on to Drive G.
- 6 Parking Structure 1 [PS1] will be on your right.

Park only where designated by your parking permit.

Display parking permit clearly on your vehicle dashboard.

The Davidson-Gundy Alumni Center (DGA) is immediately west of Parking Structure 1.

**Event Venue** 