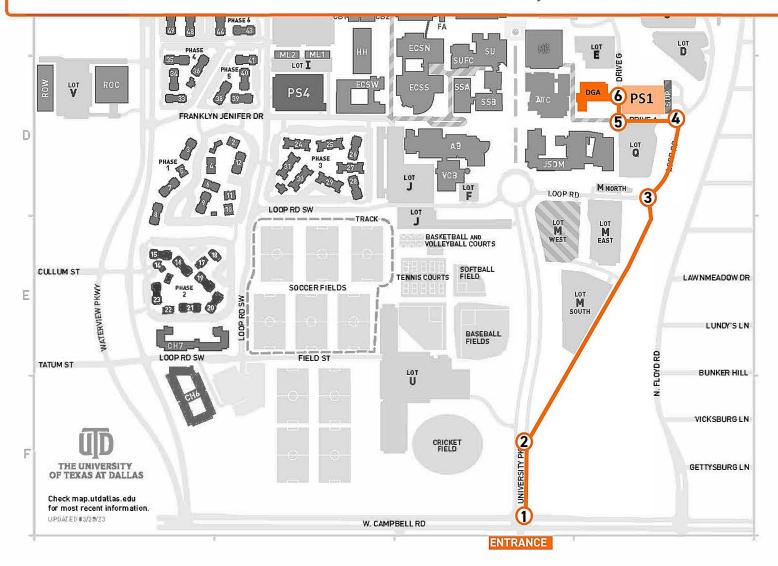

## **PARKING DIRECTIONS**

Directions to Davidson-Gundy Alumni Center

- 1 From W. Campbell Rd, turn north onto University Pkwy.
- 2 At fork, bear right onto Armstrong Dr
- 3 At the stop sign, turn right on to Loop Rd.
- At 3-way stop turn left on to Drive A
- (5) At the 4-way stop turn right on to Drive G.
- 6 Parking Structure 1 [PS1] will be on your right.