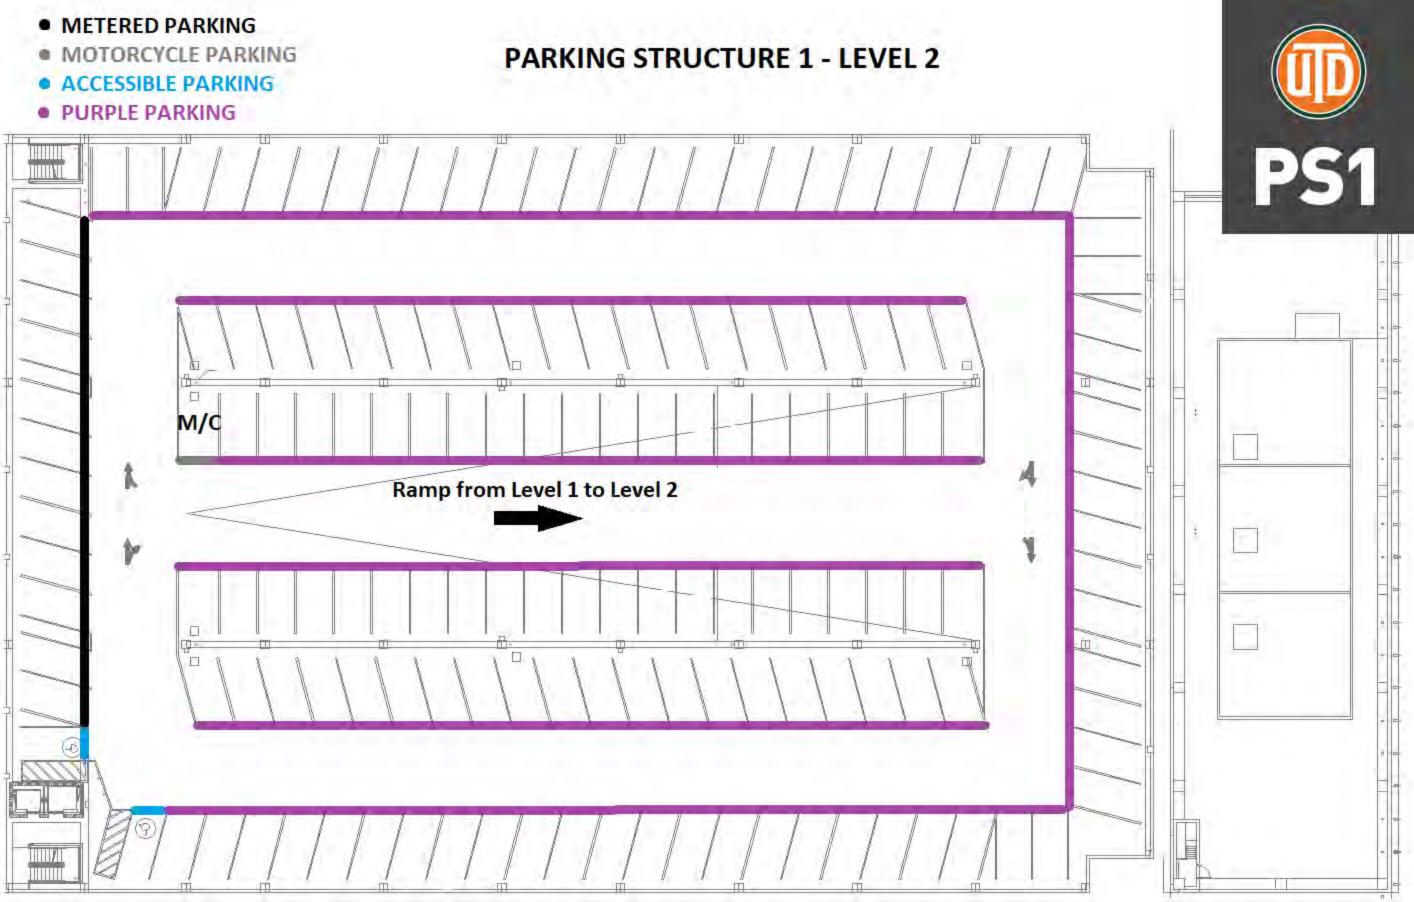

## **PARKING DIRECTIONS**

Directions to Davidson-Gundy Alumni Center

- 1 From W. Campbell Rd, turn north onto University Pkwy.
- 2 At fork, bear right onto Armstrong Dr
- 3 At the stop sign, turn right on to Loop Rd.
- At 3-way stop turn left on to Drive A
- (5) At the 4-way stop turn right on to Drive G.
- 6 Parking Structure 1 [PS1] will be on your right.

Park only where designated by your parking permit.

Display parking permit clearly on your vehicle dashboard.

The Davidson-Gundy Alumni Center (DGA) is immediately west of Parking Structure 1.

**Event Venue** 