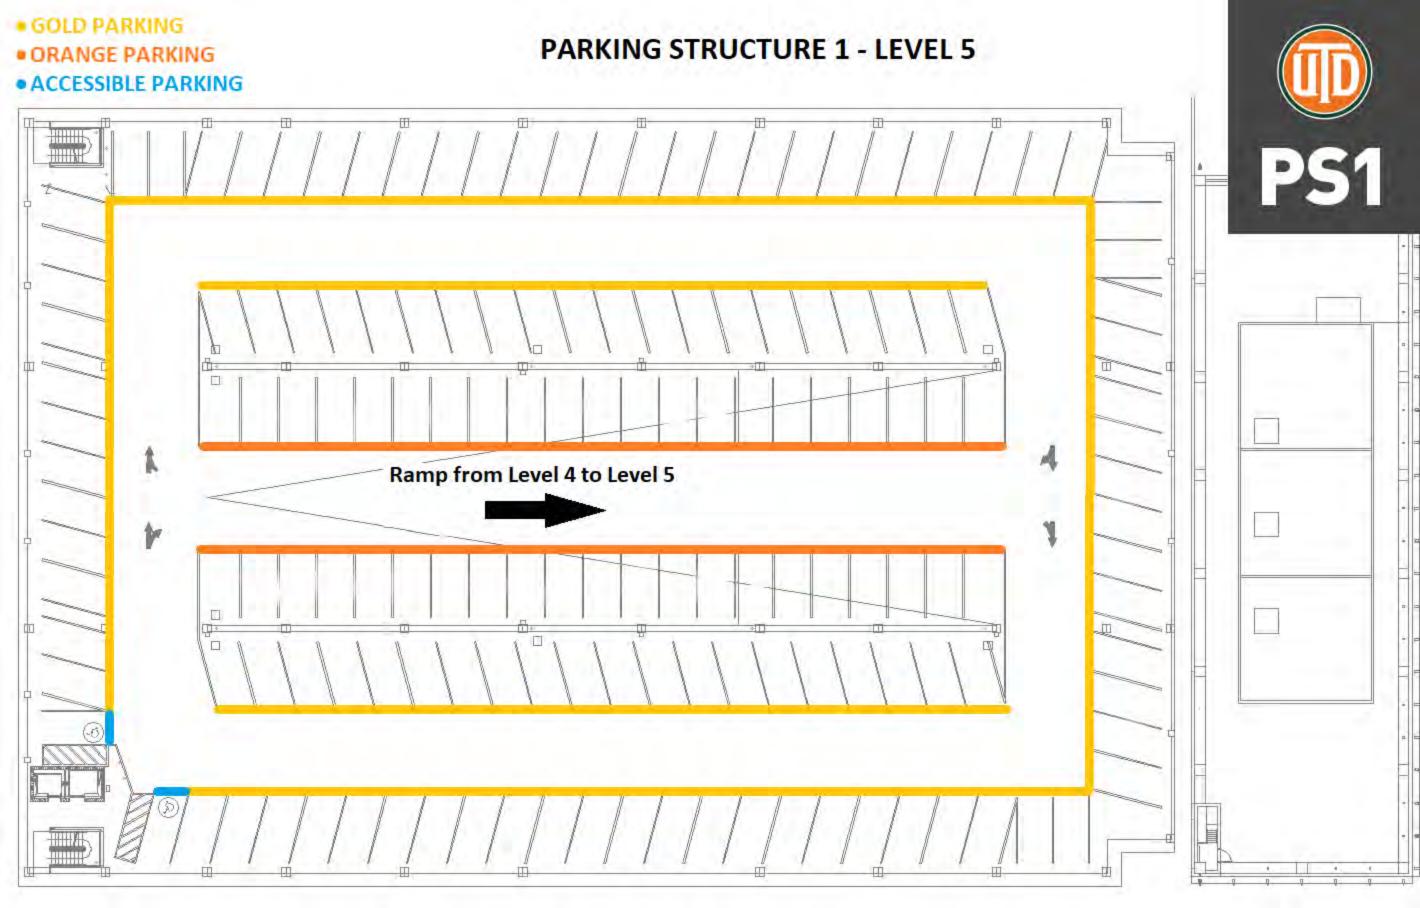

## **PARKING DIRECTIONS**

Directions to Davidson-Gundy Alumni Center

- 1 From W. Campbell Rd, turn north onto University Pkwy.
- 2 At fork, bear right onto Armstrong Dr
- 3 At the stop sign, turn right on to Loop Rd.
- At 3-way stop turn left on to Drive A
- (5) At the 4-way stop turn right on to Drive G.
- 6 Parking Structure 1 [PS1] will be on your right.

Park only where designated by your parking permit.

Display parking permit clearly on your vehicle dashboard.

The Davidson-Gundy Alumni Center (DGA) is immediately west of Parking Structure 1.

**Event Venue** 