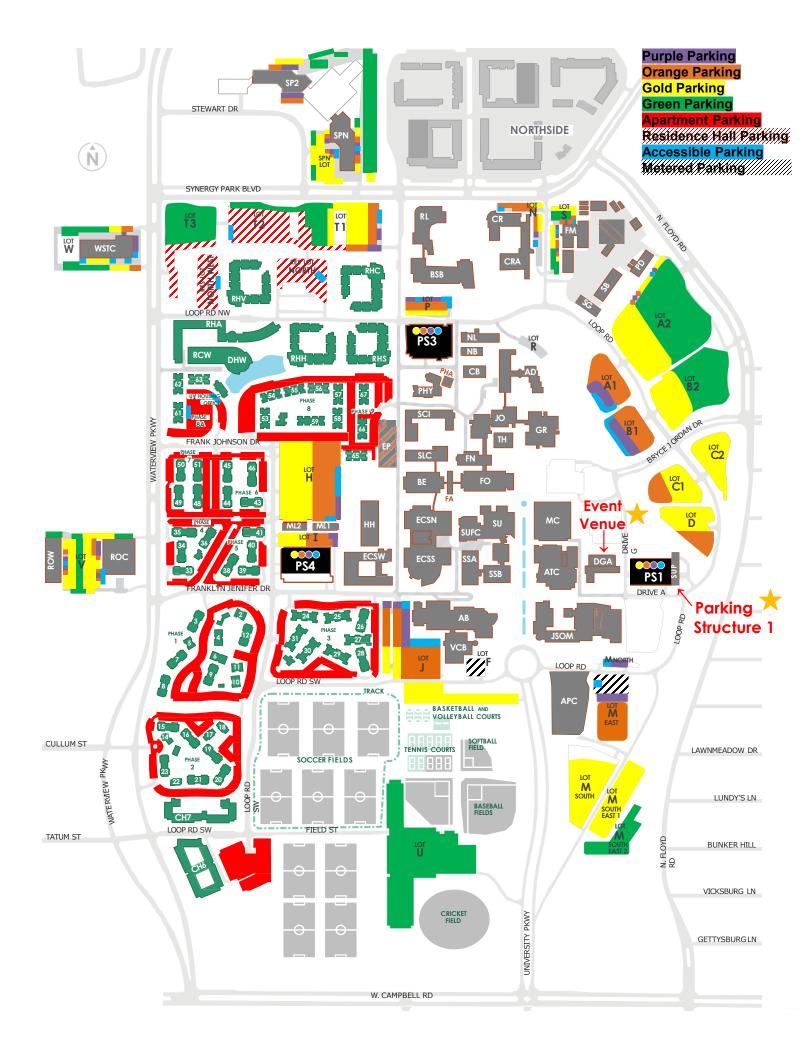

Park only where designated by your parking permit.

Display parking permit clearly on your vehicle dashboard.

The Davidson-Gundy Alumni Center (DGA) is immediately west of Parking Structure 1.

**Event Venue** 