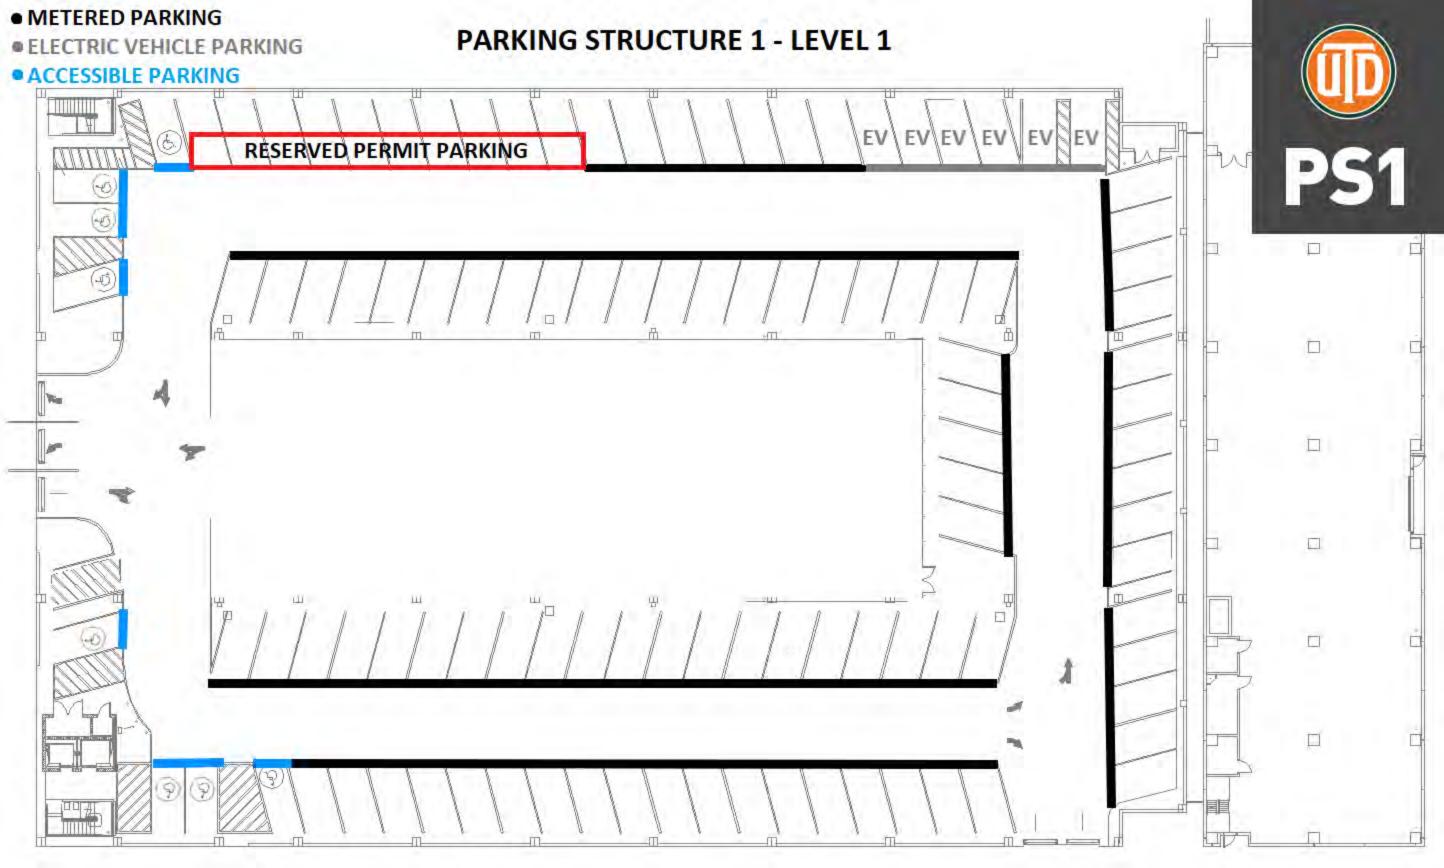

Park only where designated by your parking permit.

Display parking permit clearly on your vehicle dashboard.

The Davidson-Gundy Alumni Center (DGA) is immediately west of Parking Structure 1.

**Event Venue** 