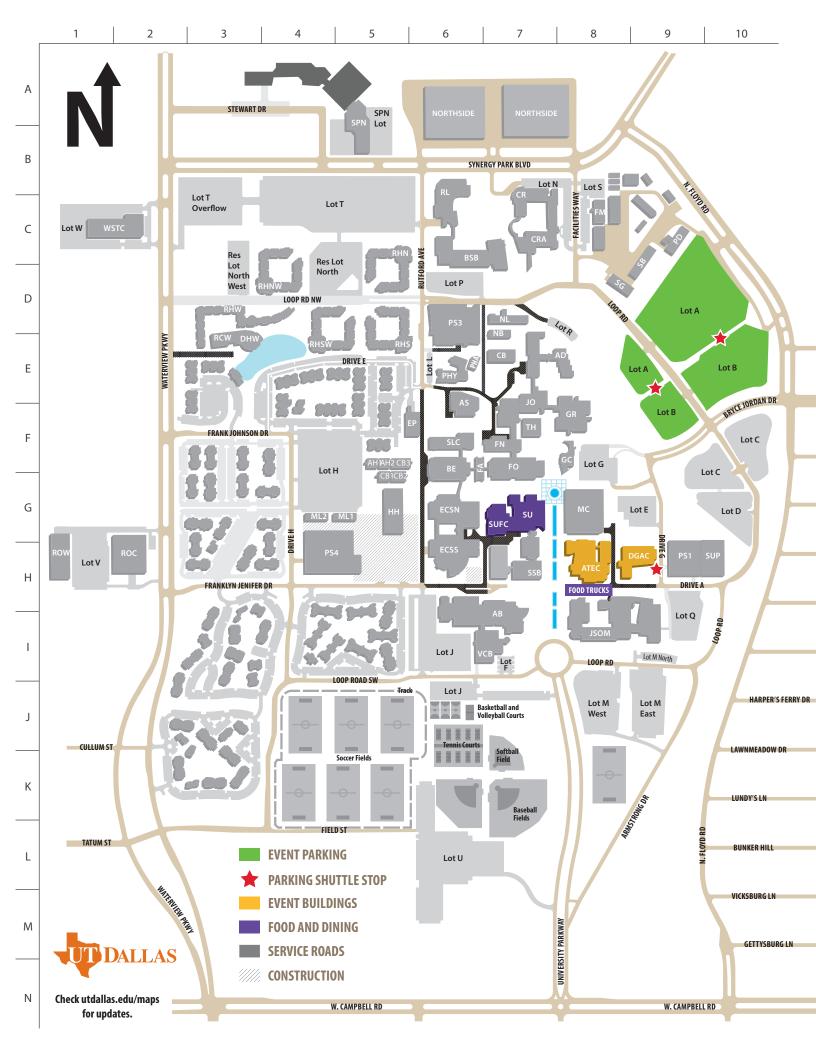

Visit our website for Pay-By-Space and permit color space availability.

## **UT Dallas Campus Map BUILDINGS & LOCATIONS**

E6 D6

C9 H9 D6 H4 E6 E6

E3

C6 H2 H1

D8
F6
B5
H7
G7
G6
H9

F7

16

C1

D3 C5 D4 D5 D4

Construction is currently underway on campus. Please check utdallas.edu/maps for updates.

| AB     | Activity Center                               | 16  | NB        | North Office Building                           |
|--------|-----------------------------------------------|-----|-----------|-------------------------------------------------|
| AD     | Administration                                | E7  | NL        | North Lab                                       |
| AH1    | Arts and Humanities 1                         | F5  |           | 1101011 200                                     |
| AH2    | Arts and Humanities 2                         | F5  | PD        | Police                                          |
| AS     | Visual Arts Studio                            | F6  | PS1       | Parking Structure 1                             |
| ATEC   | Edith O'Donnell Arts and Technology Building  | H8  | PS3       | Parking Structure 3                             |
| /// LC | Editi o Domici / it o dia reciniology Dananig | 110 | PS4       | Parking Structure 4                             |
| BE     | Lloyd V. Berkner Hall                         | F6  | PHA       | Physics Annex                                   |
| BSB    | Bioengineering And Science Building           | C6  | PHY       | Physics Building                                |
|        |                                               |     |           |                                                 |
| CB1    | Classroom Building 1                          | G5  | RCW       | Recreation Center West                          |
| CB2    | Classroom Building 2                          | G5  | RL        | Natural Science and Engineering Research Lab    |
| CB3    | Classroom Building 3                          | F5  | ROC       | Research and Operations Center                  |
| CB     | Classroom Building                            | E7  | ROW       | Research and Operations Center West             |
| CN     | Alexander Clark Center                        | H5  |           |                                                 |
| CR     | Callier Center Richardson                     | B7  | SB        | Service Building                                |
| CRA    | Callier Center Richardson Addition            | C7  | SG        | Safety and Grounds                              |
|        |                                               |     | SLC       | Science Learning Center                         |
| DGAC   | Davidson-Gundy Alumni Center                  | Н9  | SPN       | Synergy Park North                              |
| DHW    | Dining Hall West                              | E3  | SSB       | Student Services Building (Admissions)          |
|        |                                               |     | SU        | Student Union                                   |
| ECSN   | Engineering and Computer Science North        | G6  | SUFC      | Student Union Food Court                        |
| ECSS   | Engineering and Computer Science South        | H6  | SUP       | Supplemental Utility Plant                      |
| EP     | Energy Plant                                  | F5  |           |                                                 |
|        |                                               |     | TH        | Theatre                                         |
| FA     | Founders West Annex                           | G6  |           |                                                 |
| FM     | Facilities Management                         | C8  | VCB       | Visitor Center and University Bookstore         |
| FN     | Founders North                                | F7  |           |                                                 |
| FO     | Founders Building                             | F7  | WSTC      | Waterview Science and Technology Center         |
| GC     | Cecil and Ida Green Center                    | F8  |           |                                                 |
| GR     | Cecil H. Green Hall                           | E8  | UNIVERSIT | Y HOUSING                                       |
|        | Cecii II. Giccii I iuii                       |     | RHW       | Residence Hall West + University Housing Office |
| НН     | Karl Hoblitzelle Hall                         | G5  | RHN       | Residence Hall North                            |
|        | Rail Flobilizetic Hall                        |     | RHNW      | Residence Hall Northwest                        |
| JO     | Erik Jonsson Academic Center                  | E7  | RHS       | Residence Hall South                            |
| JSOM   | Naveen Jindal School Of Management            | 18  | RHSW      | Residence Hall Southwest                        |
|        |                                               |     |           |                                                 |
| MC     | Eugene Mcdermott Library                      | G8  |           |                                                 |
| ML1    | Modular Lab 1                                 | G4  |           |                                                 |
| ML2    | Modular Lab 2                                 | G4  |           | <b>EVENT BUILDINGS</b>                          |
|        |                                               |     |           |                                                 |