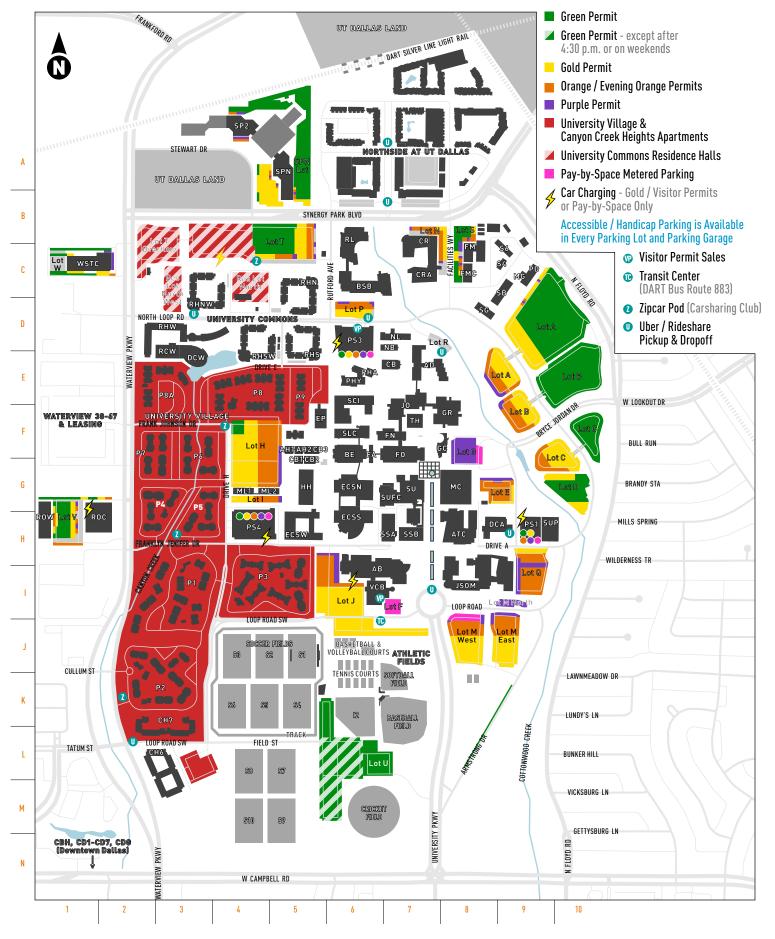

## THE UNIVERSITY OF TEXAS AT DALLAS Parking & Transportation · Parking Map

utdallas.edu / services / transit / park · park@utdallas.edu · 972.883.2344 · PS3 1.200

## THE UNIVERSITY OF TEXAS AT DALLAS Parking & Transportation · Parking Map utdallas.edu / services / transit / park · park@utdallas.edu · 972.883.2344 · PS3 1.200

| Location<br>Code | Map<br>Grid | Location<br>Name                     | Location<br>Code | Map<br>Grid | Location<br>Name                             |
|------------------|-------------|--------------------------------------|------------------|-------------|----------------------------------------------|
| AB               | 16          | Activity Center                      | PD               | C9          | Police                                       |
| AD               | E7          | Administration                       | PHA              | E6          | Physics Annex                                |
| AH1              | F5          | Arts and Humanities Building 1       | PHY              | E6          | Physics Building                             |
| AH2              | F5          | Arts and Humanities Building 2       | PS1              | H9          | Parking Structure 1                          |
| ATC              | Н8          | Edith O'Donnell Arts & Technology    | PS3              | D6          | Parking Structure 3                          |
|                  |             | Building                             | PS4              | H4          | Parking Structure 4                          |
| BE               | F6          | Lloyd V. Berkner Hall                | RCW              | E3          | Recreation Center West                       |
| BSB              | C6          | Bioengineering and Sciences Building | RHN              | C5          | Residence Hall North                         |
|                  |             |                                      | RHNW             | D4          | Residence Hall Northwest                     |
| СВ               | E7          | Classroom Building                   | RHS              | D5          | Residence Hall South                         |
| CB1              | G5          | Classroom Building 1                 | RHSW             | D4          | Residence Hall Southwest                     |
| CB2              | G5          | Classroom Building 2                 | RHW              | D3          | Residence Hall West                          |
| CB3              | F5          | Classroom Building 3                 | RL               | C6          | Natural Science and Engineering Research Lab |
| CH6              | L3          | Canyon Creek Heights South           | ROC              | H2          | Research and Operations Center               |
| CH7              | L3          | Canyon Creek Heights North           | ROW              | H1          | Research and Operations Center West          |
| CR               | B7          | Callier Center Richardson            |                  |             |                                              |
| CRA              | <b>C7</b>   | Callier Center Richardson Addition   | SB               | D8          | Service Building                             |
|                  |             |                                      | SCI              | E6          | Sciences Building                            |
| DGA              | Н8          | Davidson-Gundy Alumni Center         | SG               | D8          | Safety and Grounds                           |
| DHW              | E3          | Dining Hall West                     | SLC              | F6          | Science Learning Center                      |
|                  |             | •                                    | SP2              | A4          | Synergy Park North 2                         |
| ECSN             | G6          | Engineering & Computer Science North | SPN              | B5          | Synergy Park North                           |
| ECSS             | Н6          | Engineering & Computer Science South | SSA              | H7          | Student Services Building Addition           |
| <b>ECSW</b>      | Н5          | Engineering & Computer Science West  | SSB              | H7          | Student Services Building                    |
| EP               | F5          | Energy Plant                         | SU               | G7          | Student Union                                |
|                  |             | 5,                                   | SUFC             | G6          | Student Union Food Court                     |
| FA               | G6          | Founders West Annex                  | SUP              | Н9          | Satellite Utility Plant                      |
| FM               | C8          | Facilities Management                |                  |             | •                                            |
| FN               | F7          | Founders North                       | TH               | F7          | Theatre                                      |
| F0               | F7          | Founders Building                    |                  |             |                                              |
|                  |             | 3                                    | VCB              | 16          | Visitor Center & University Bookstore        |
| GC               | F8          | Cecil and Ida Green Center           |                  |             | •                                            |
| GR               | F8          | Cecil H. Green Hall                  | WSTC             | C1          | Waterview Science and Technology Center      |
| нн               | G5          | Karl Hoblitzelle Hall                |                  |             |                                              |
| JO               | E7          | Erik Jonsson Academic Center         |                  |             |                                              |
| JSOM             | 18          | Naveen Jindal School of Management   |                  |             |                                              |
| МС               | G8          | Eugene McDermott Library             |                  |             |                                              |
| ML1              | G4          | Modular Lab 1                        |                  |             |                                              |
| ML2              | G4          | Modular Lab 2                        |                  |             |                                              |
| NB               | E6          | North Office Building                |                  |             |                                              |
| NL               | D6          | North Lab                            |                  |             |                                              |