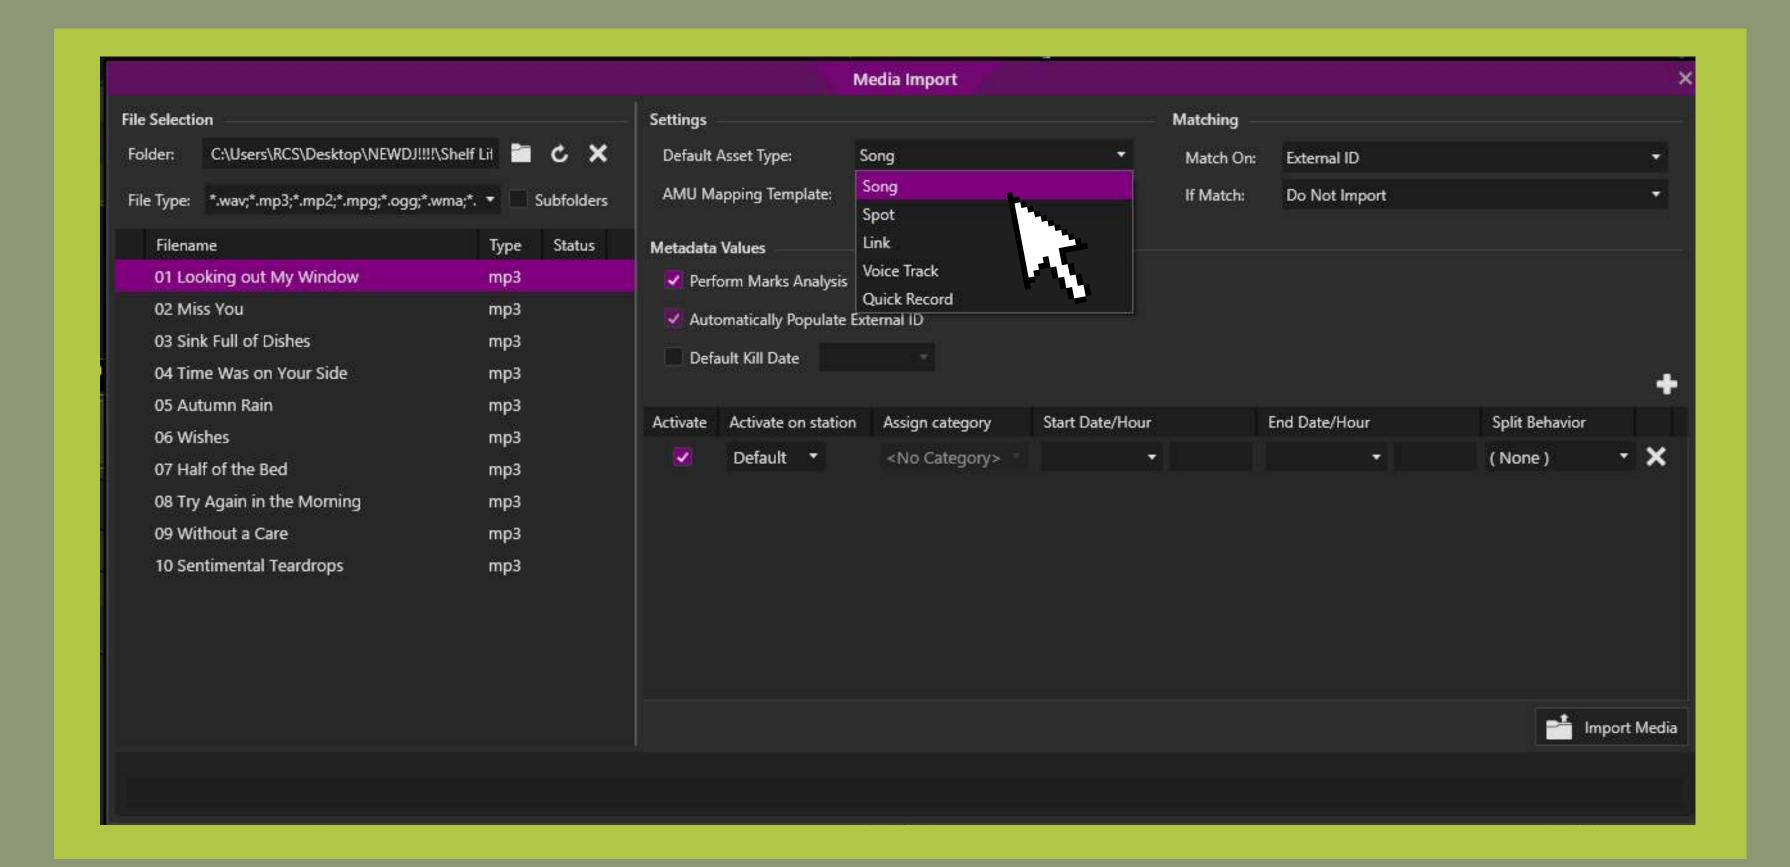

### Uploading Tracks

Zetta

Tools, Media Import

Select file

Select Station, and Song

Double Check Metadata

**BOOM!!** 