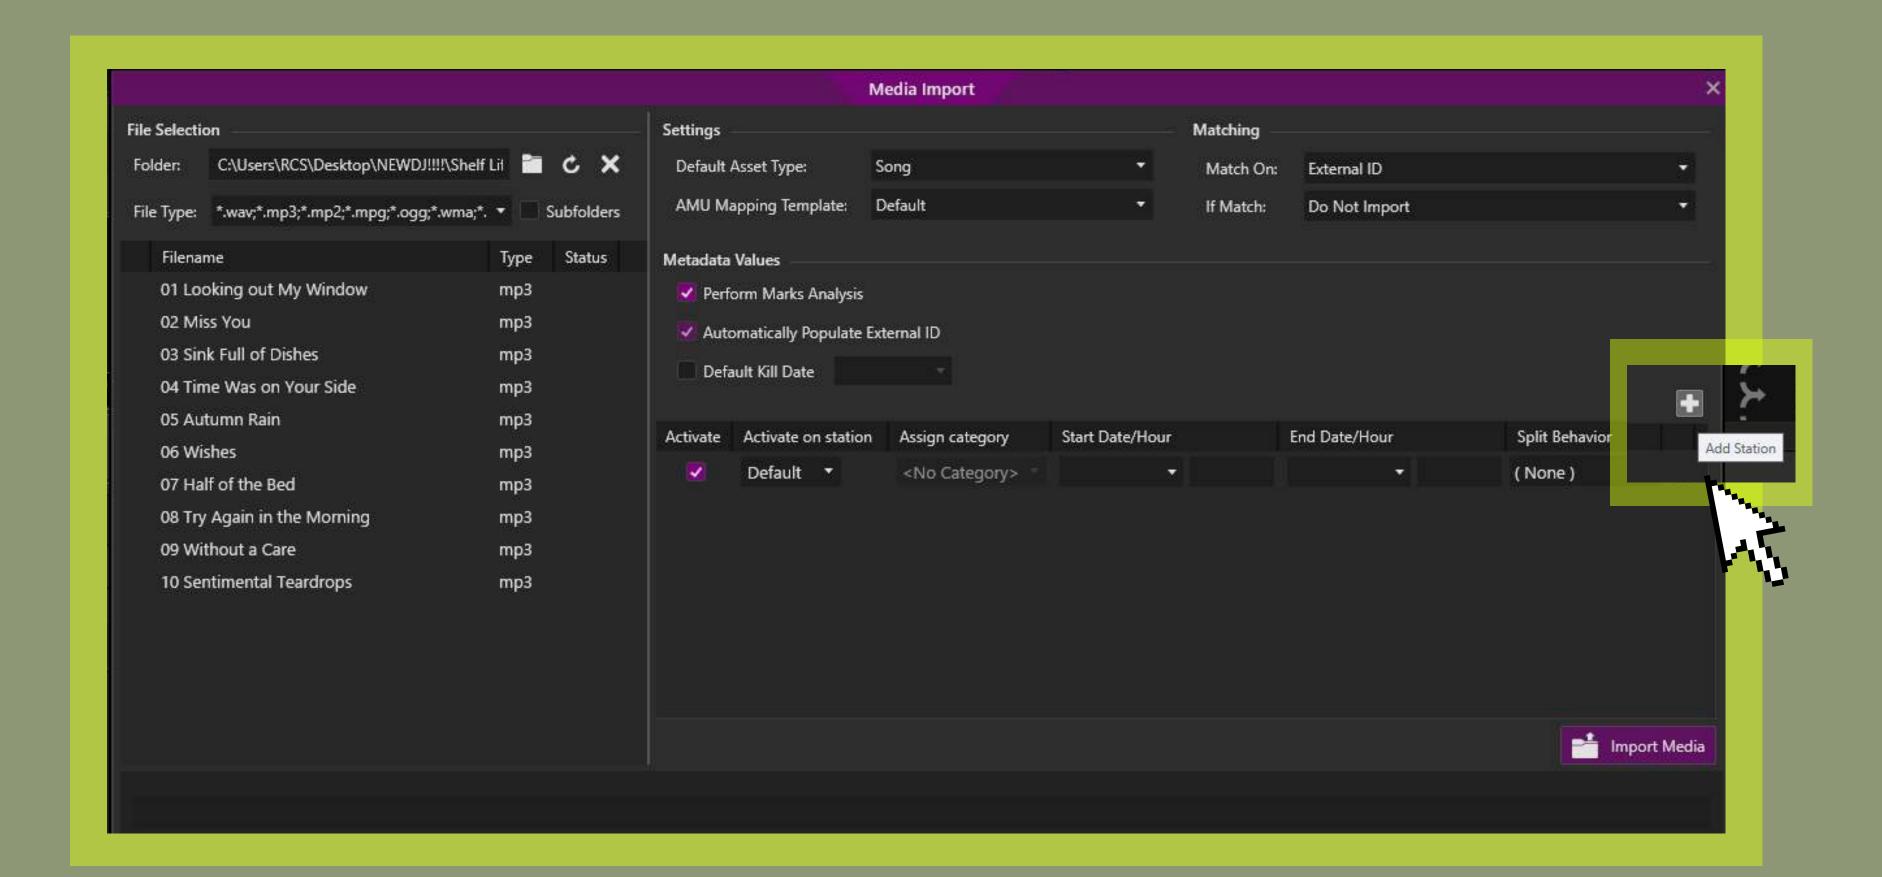

### Uploading Tracks

Zetta

Tools, Media Import

Select file

Select Station, and Song

Double Check Metadata

**BOOM!!** 