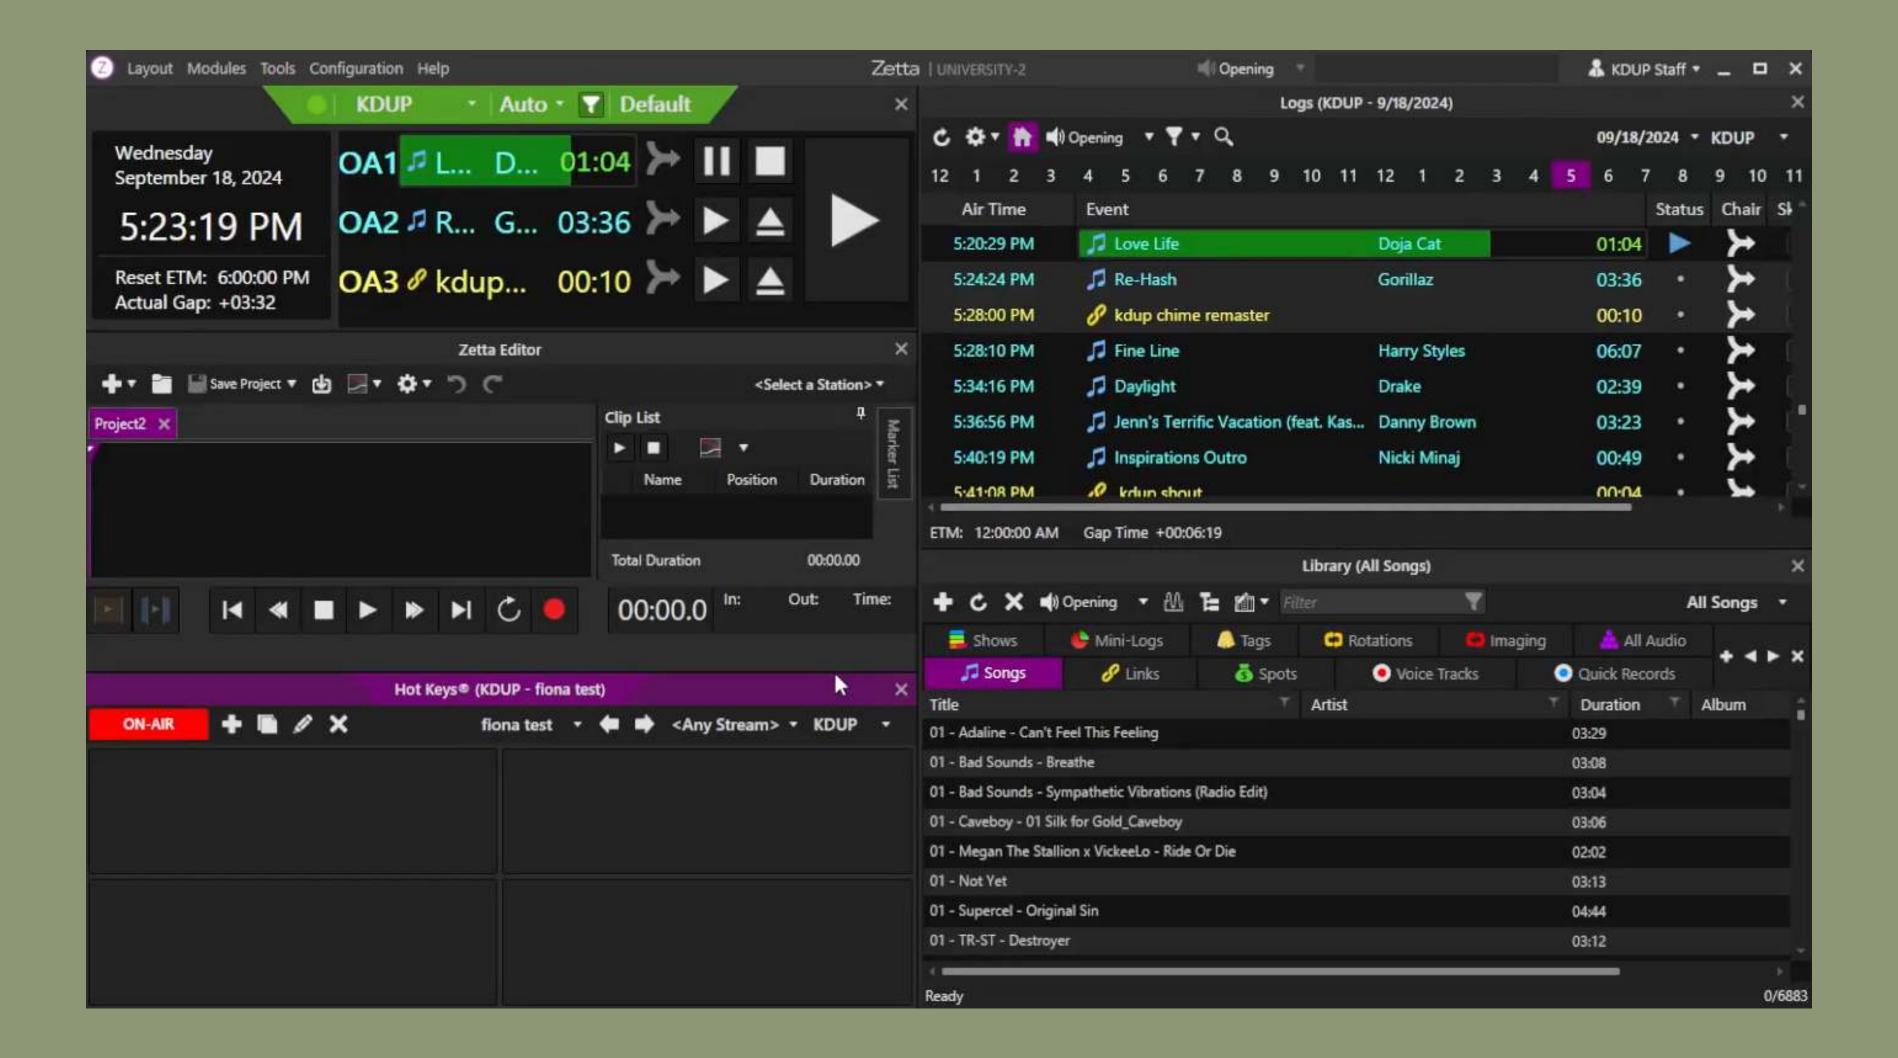

#### Zetta

Upload Tracks

Design Shows

Customize hour-to-hour

Live Show Interface

### Uploading Tracks

Zetta

Tools, Media Import

Select file

Select Station, and Song

Double Check Metadata

**BOOM!!** 