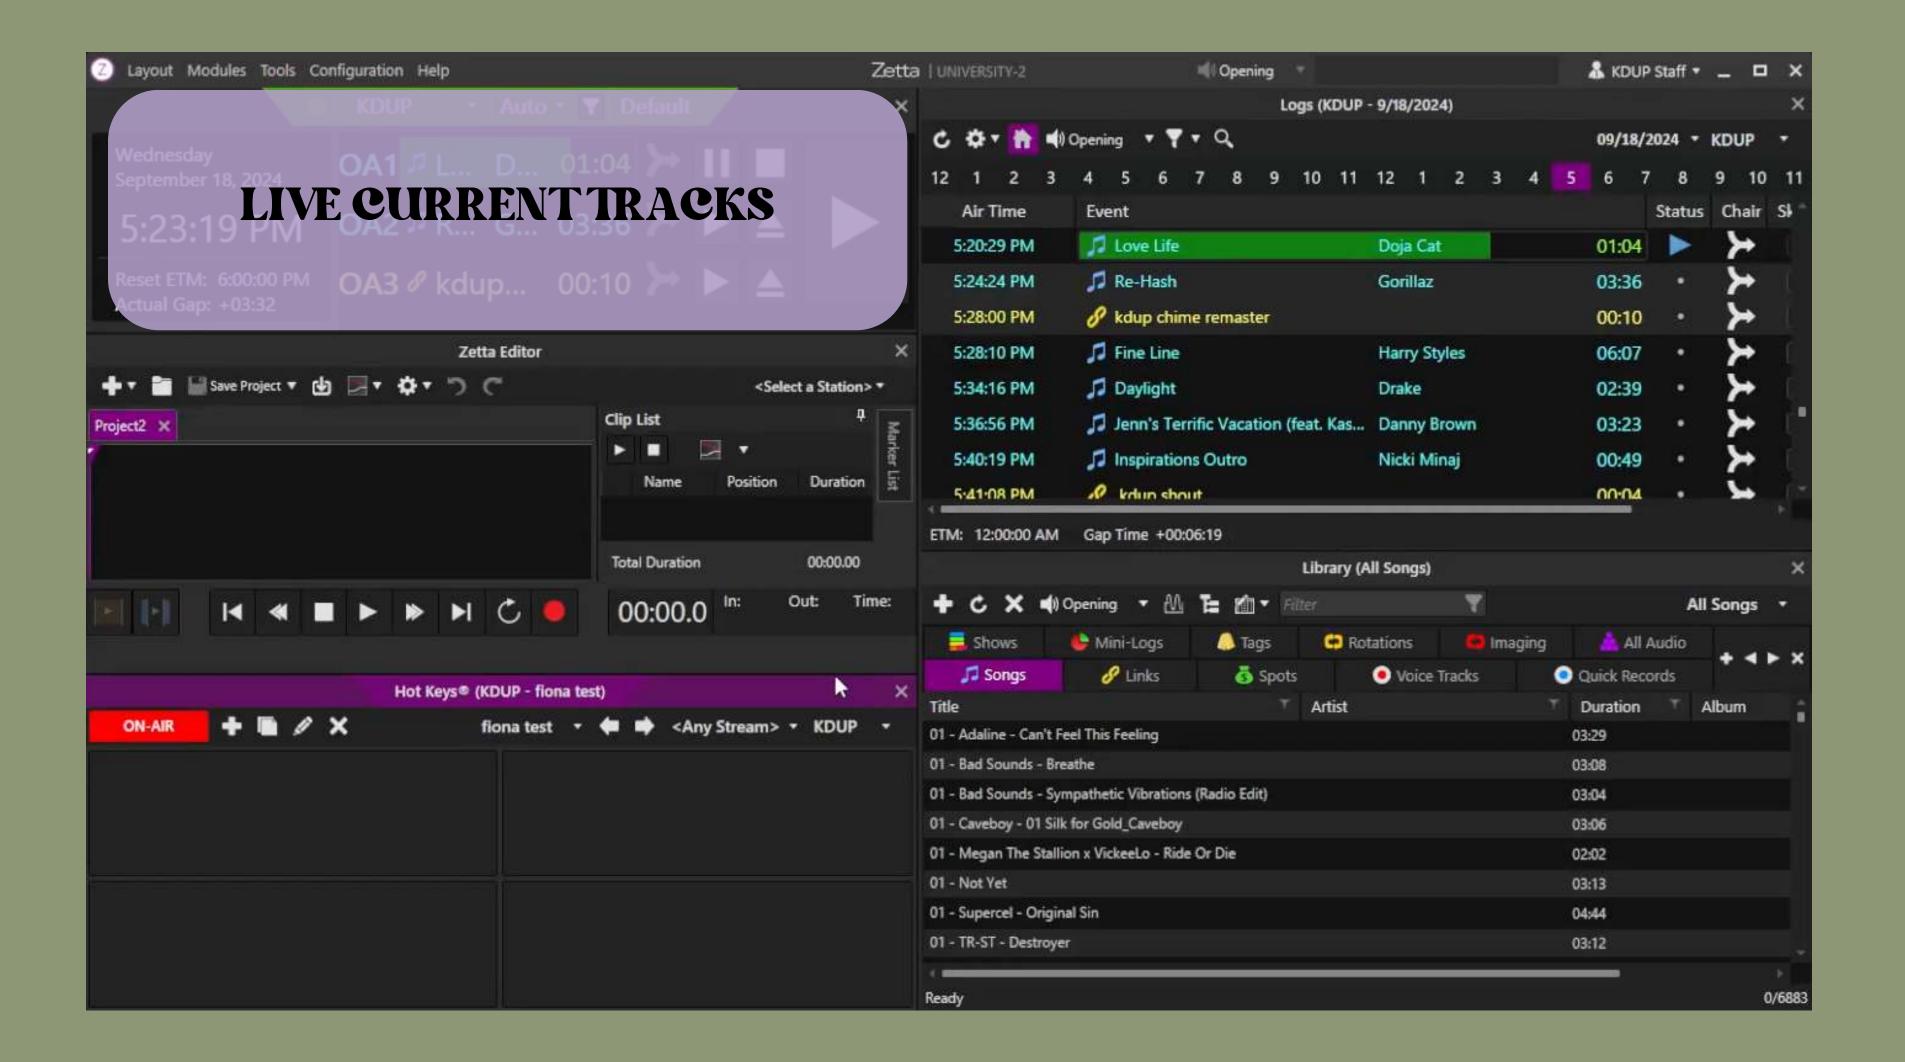

#### Zetta

Upload Tracks

Design Shows

Customize hour-to-hour

Live Show Interface

### Uploading Tracks

Zetta

Tools, Media Import

Select file

Select Station, and Song

Double Check Metadata

**BOOM!!** 