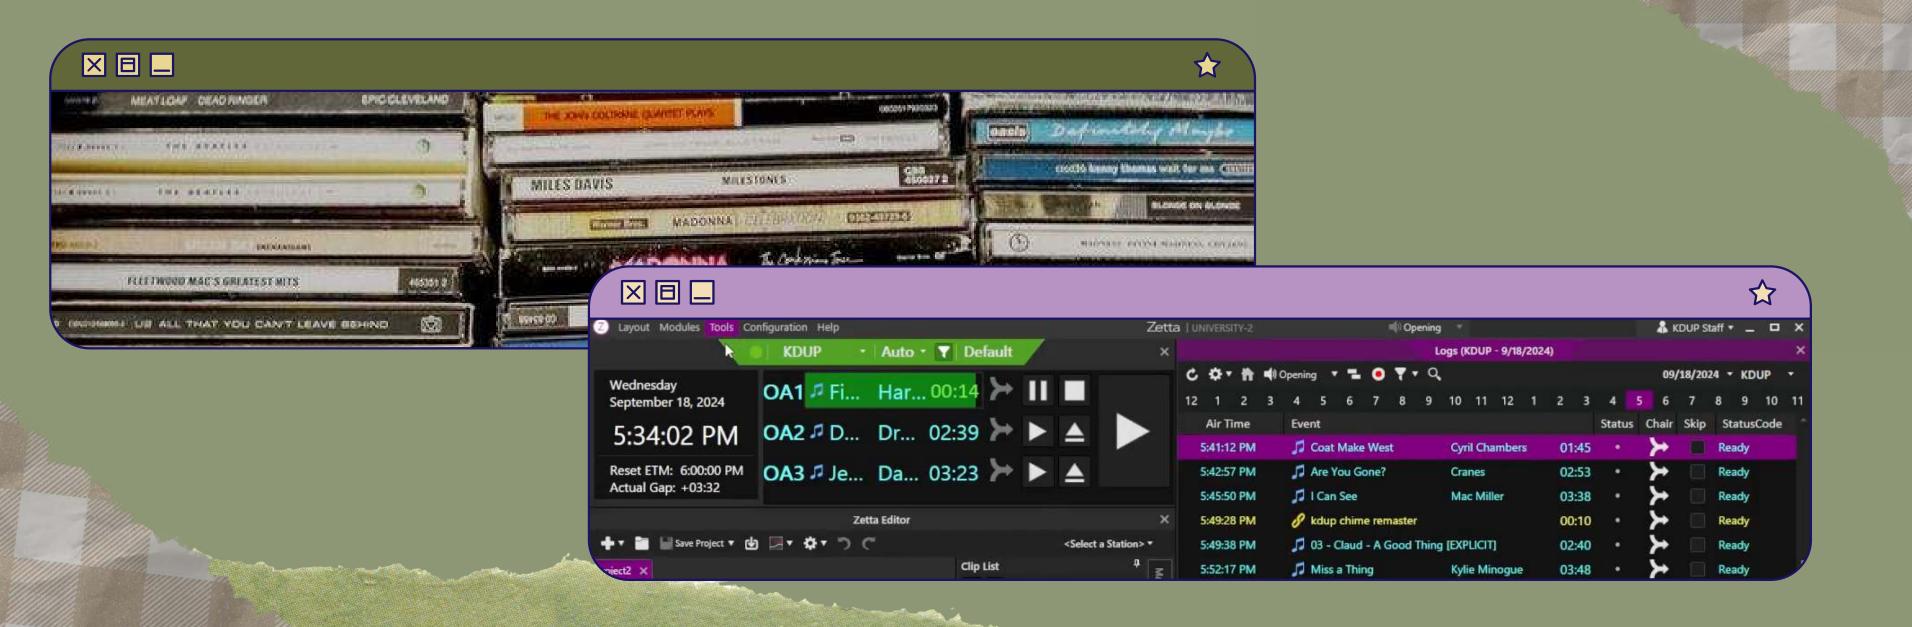

#### Zetta

Upload Tracks

Design Shows

Customize hour-to-hour

Live Show Interface

### Uploading Tracks

Zetta

Tools, Media Import

Select file

Select Station, and Song

Double Check Metadata

**BOOM!!** 