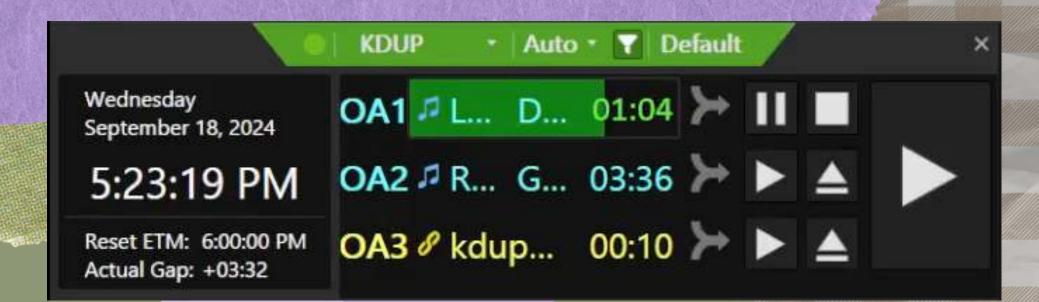

#### Zetta

Upload Tracks

Design Shows

Customize hour-to-hour

Live Show Interface