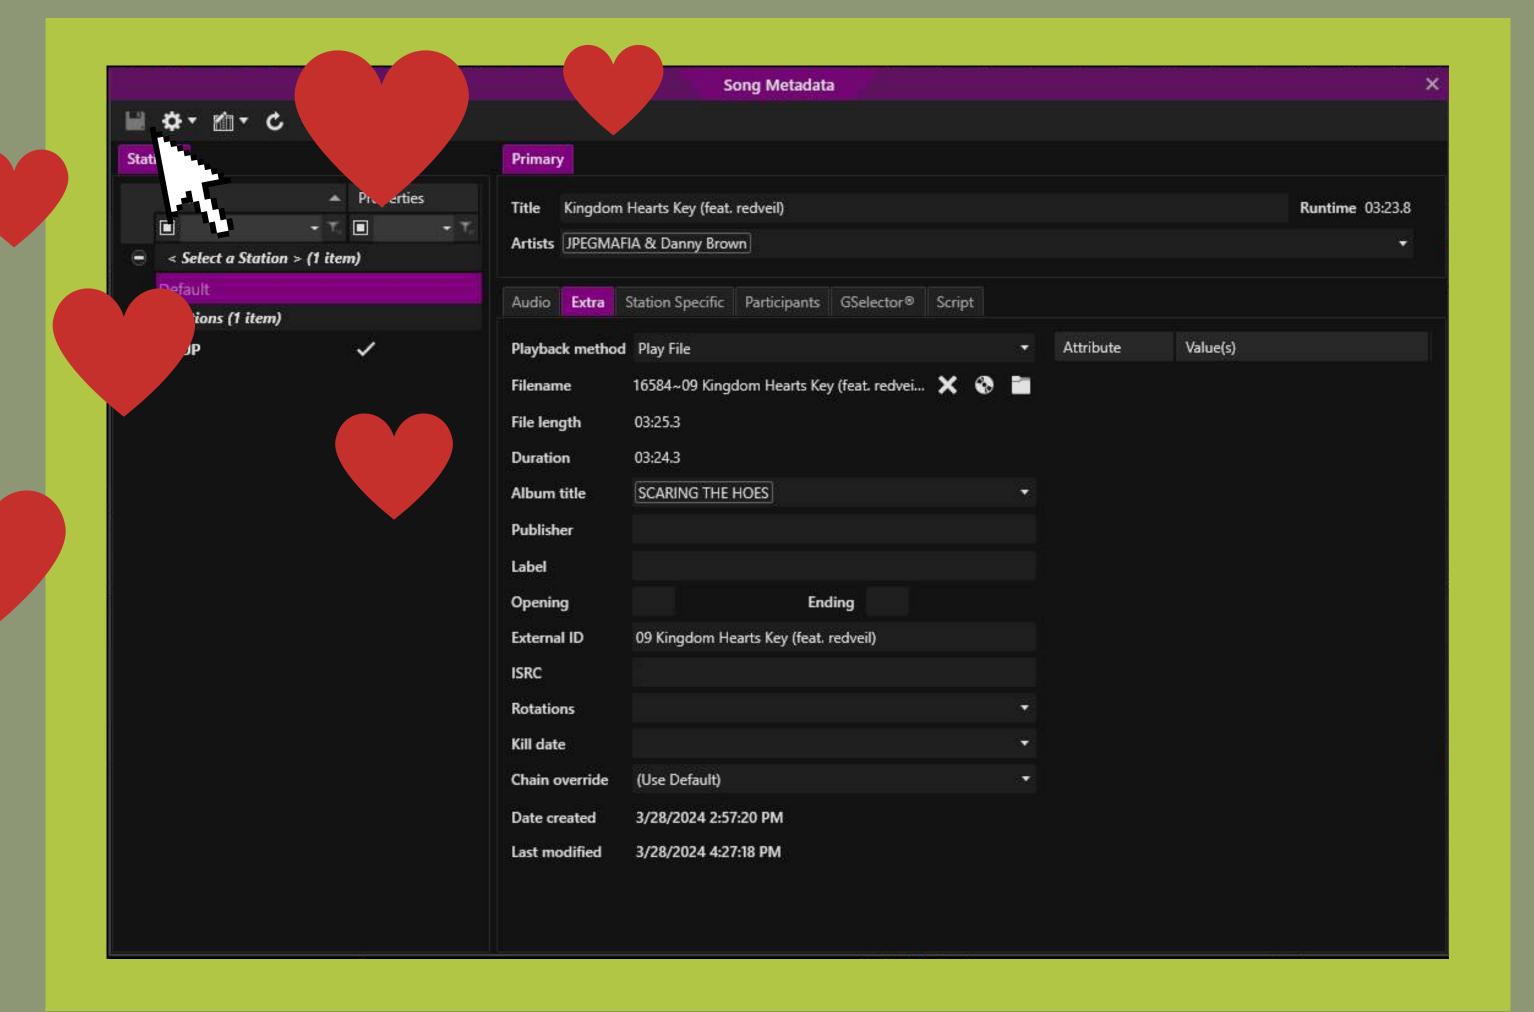

### Uploading Tracks

Zetta

Tools, Media Import

Select file

Select Station, and Song

Double Check Metadata

**BOOM!!** 