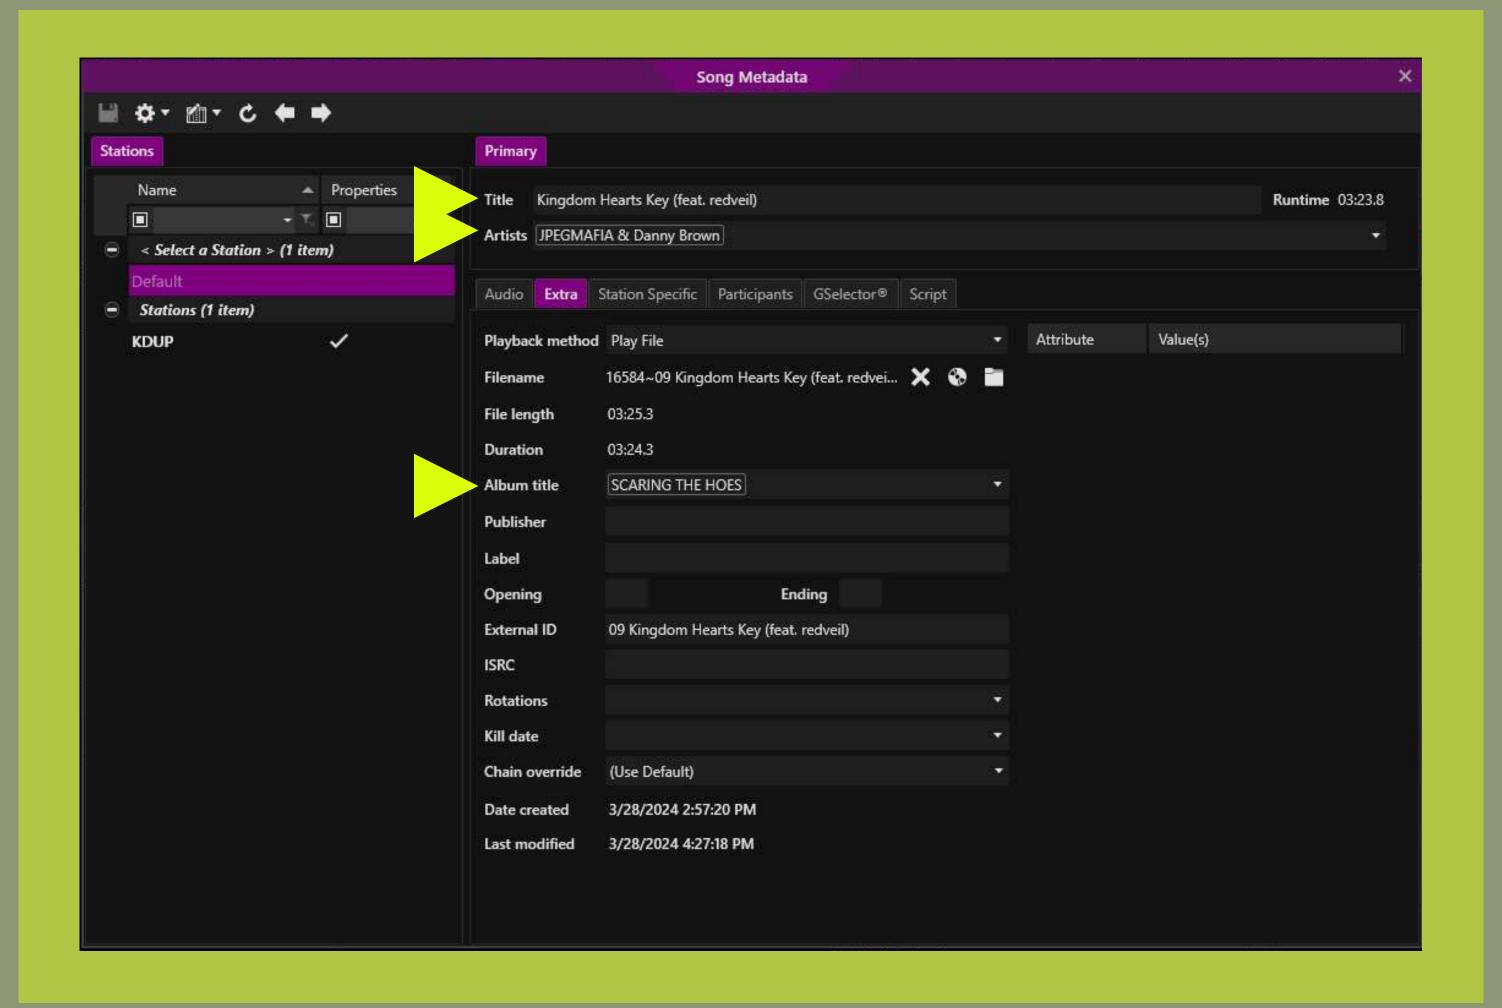

### Uploading Tracks

Zetta

Tools, Media Import

Select file

Select Station, and Song

Double Check Metadata

**BOOM!!** 