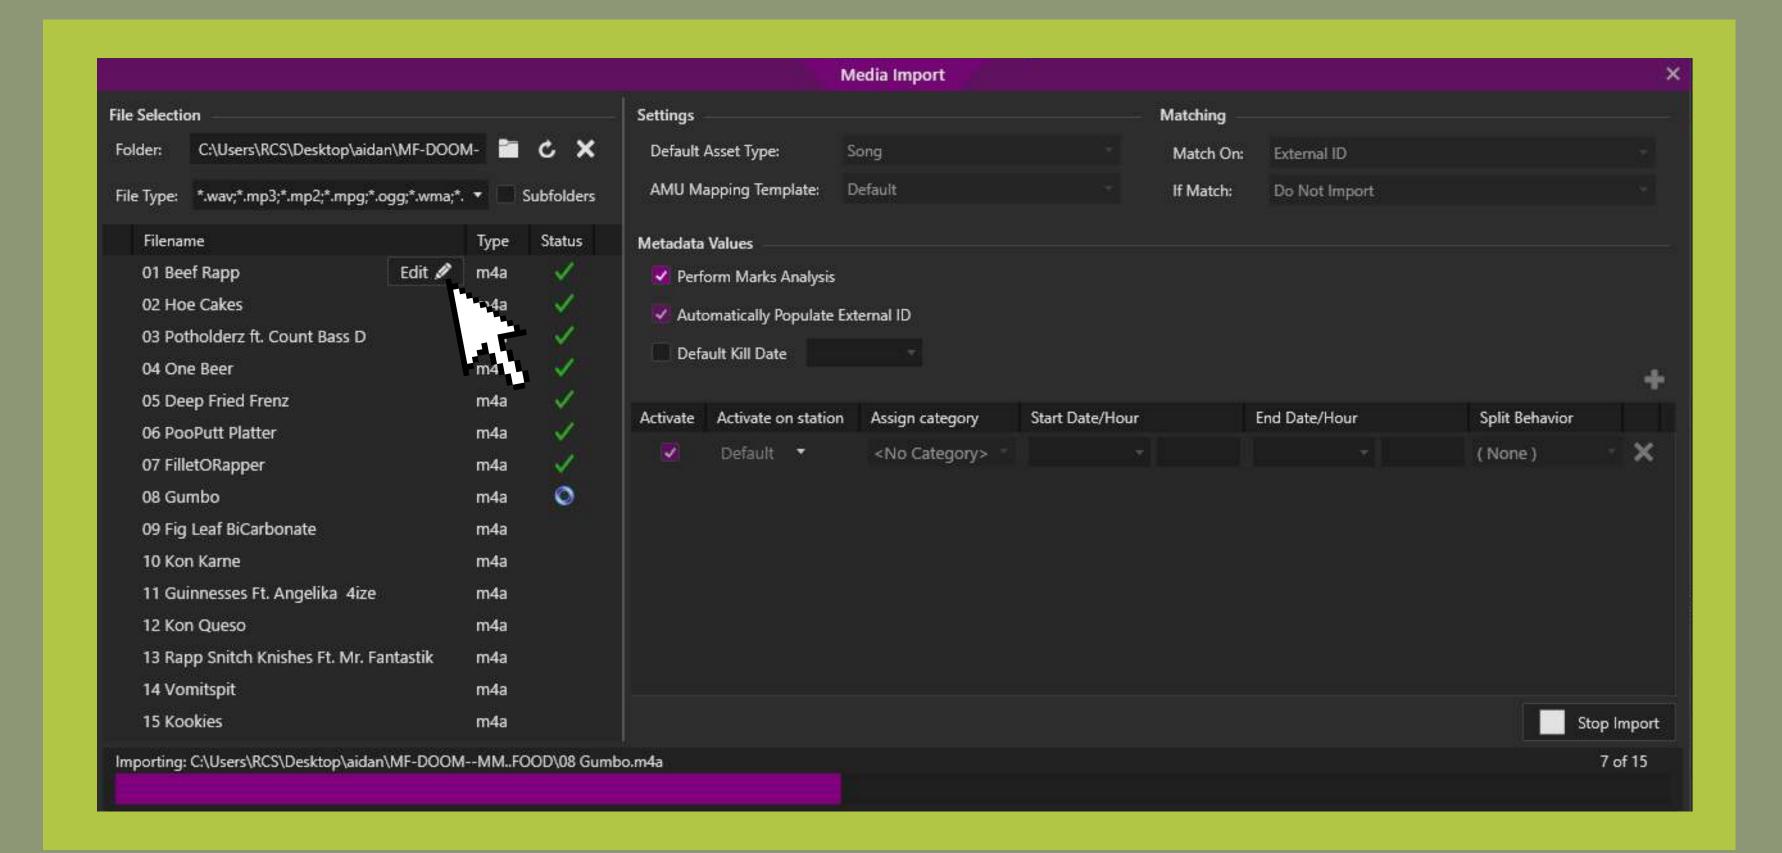

### Uploading Tracks

Zetta

Tools, Media Import

Select file

Select Station, and Song

Double Check Metadata

**BOOM!!** 