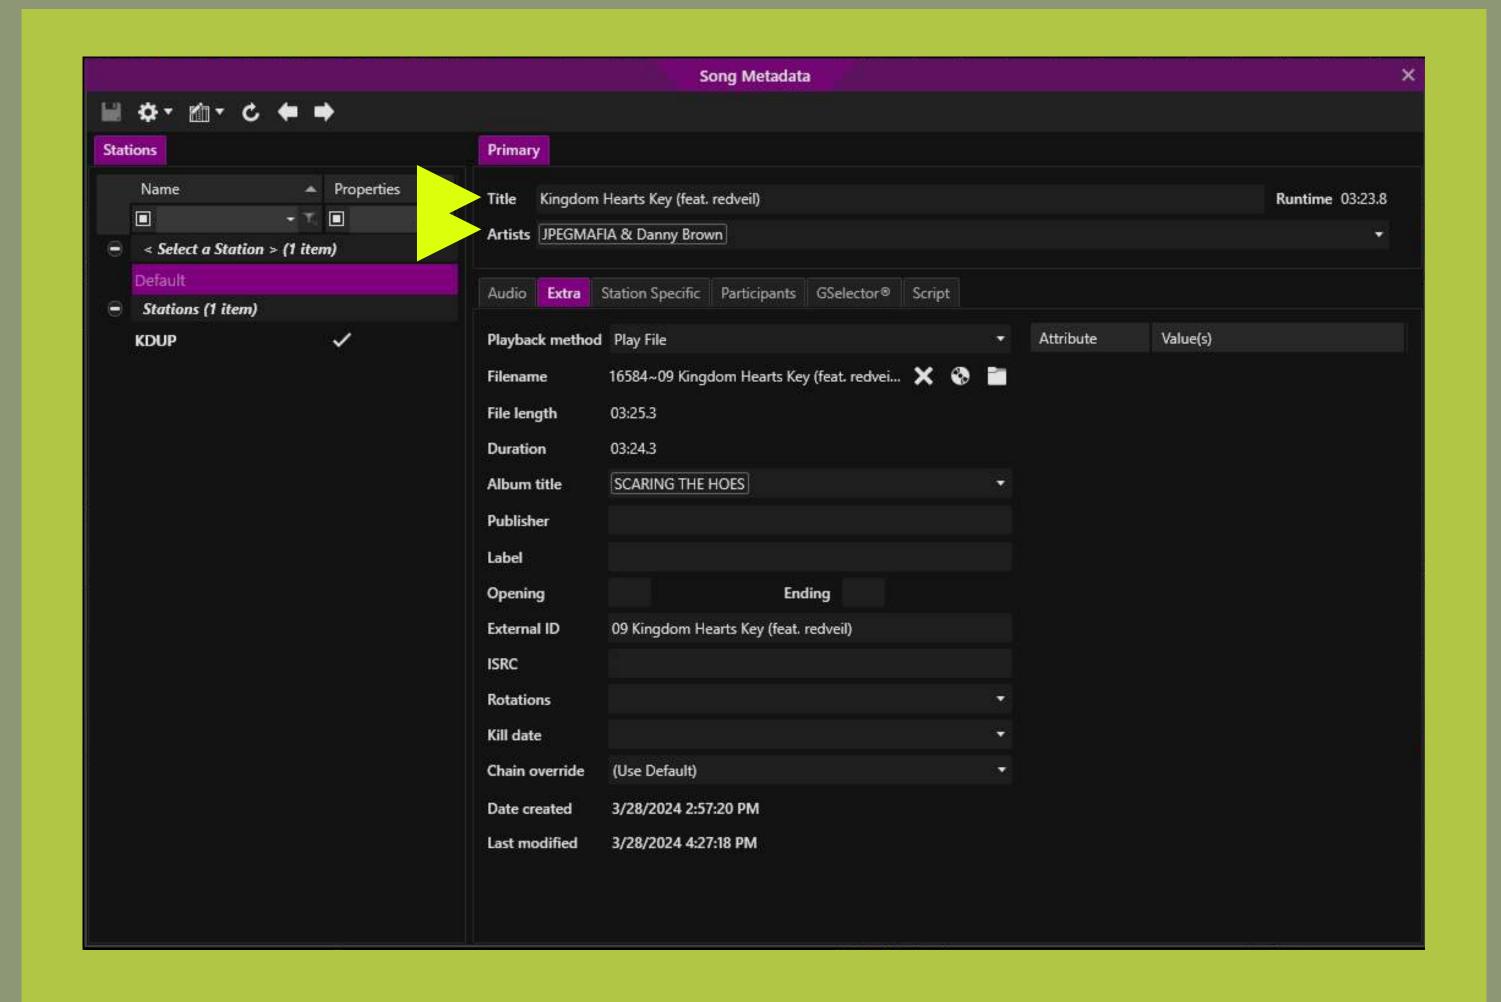

### Uploading Tracks

Zetta

Tools, Media Import

Select file

Select Station, and Song

Double Check Metadata

**BOOM!!** 