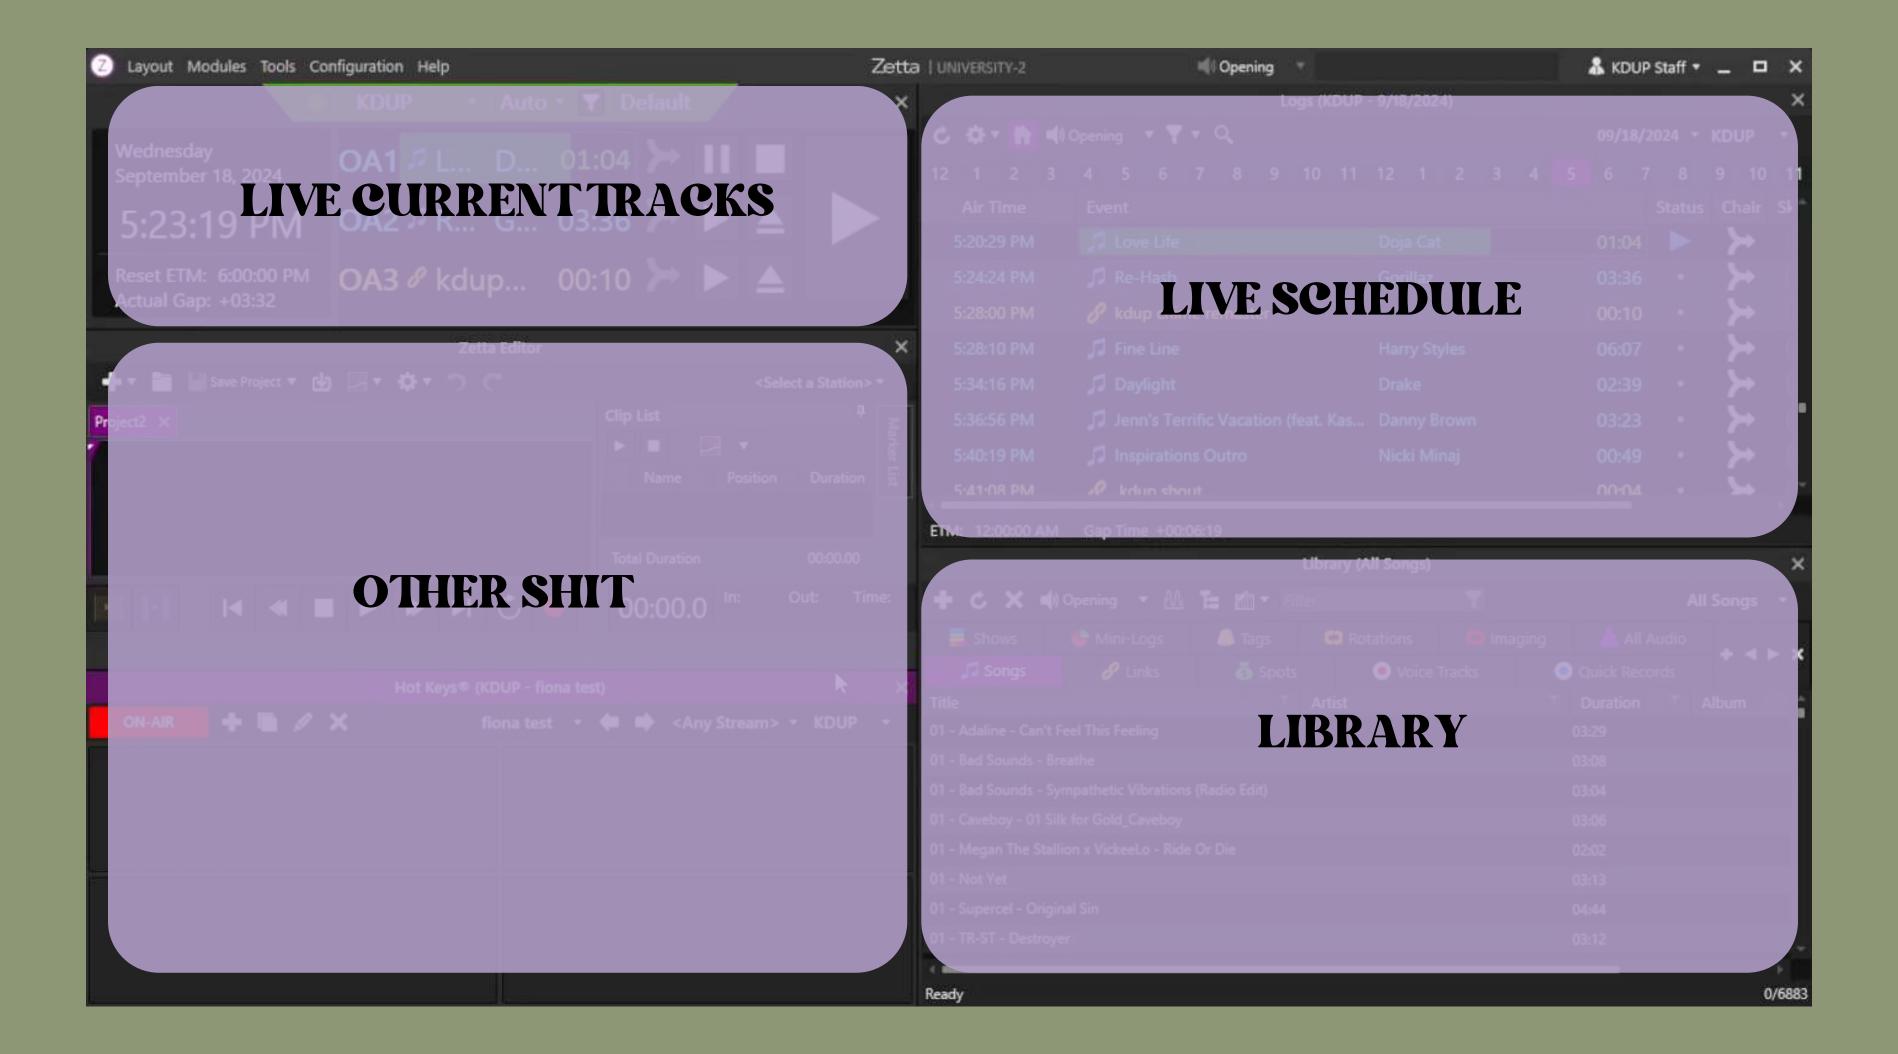

#### Zetta

Upload Tracks

Design Shows

Customize hour-to-hour

Live Show Interface