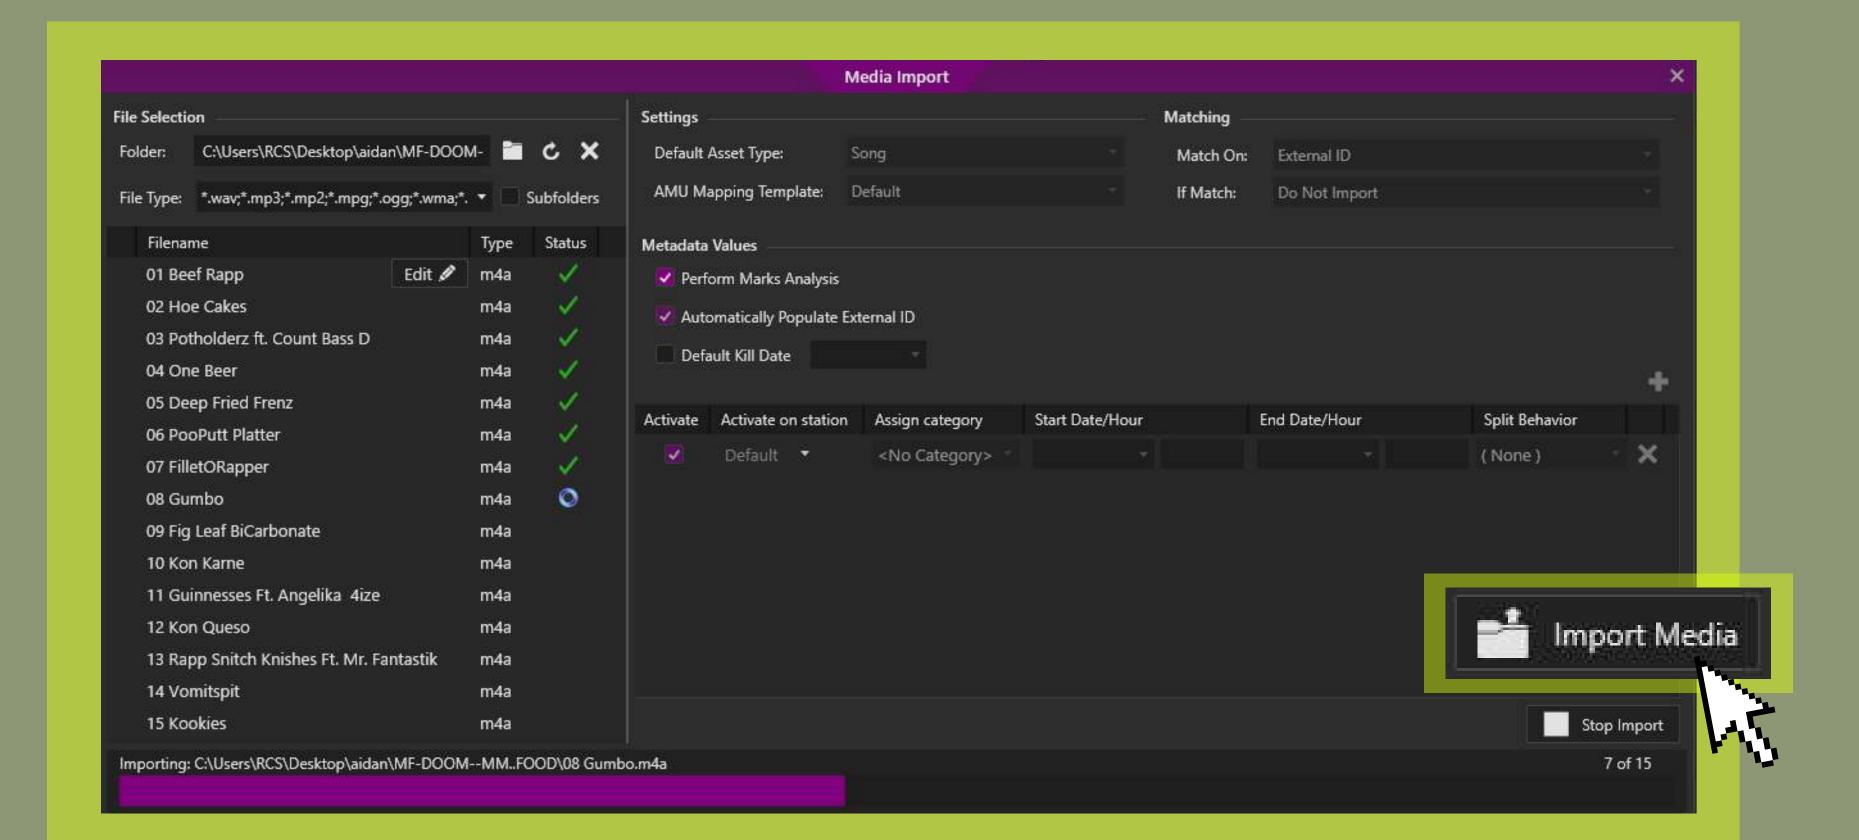

### Uploading Tracks

Zetta

Tools, Media Import

Select file

Select Station, and Song

Double Check Metadata

**BOOM!!** 