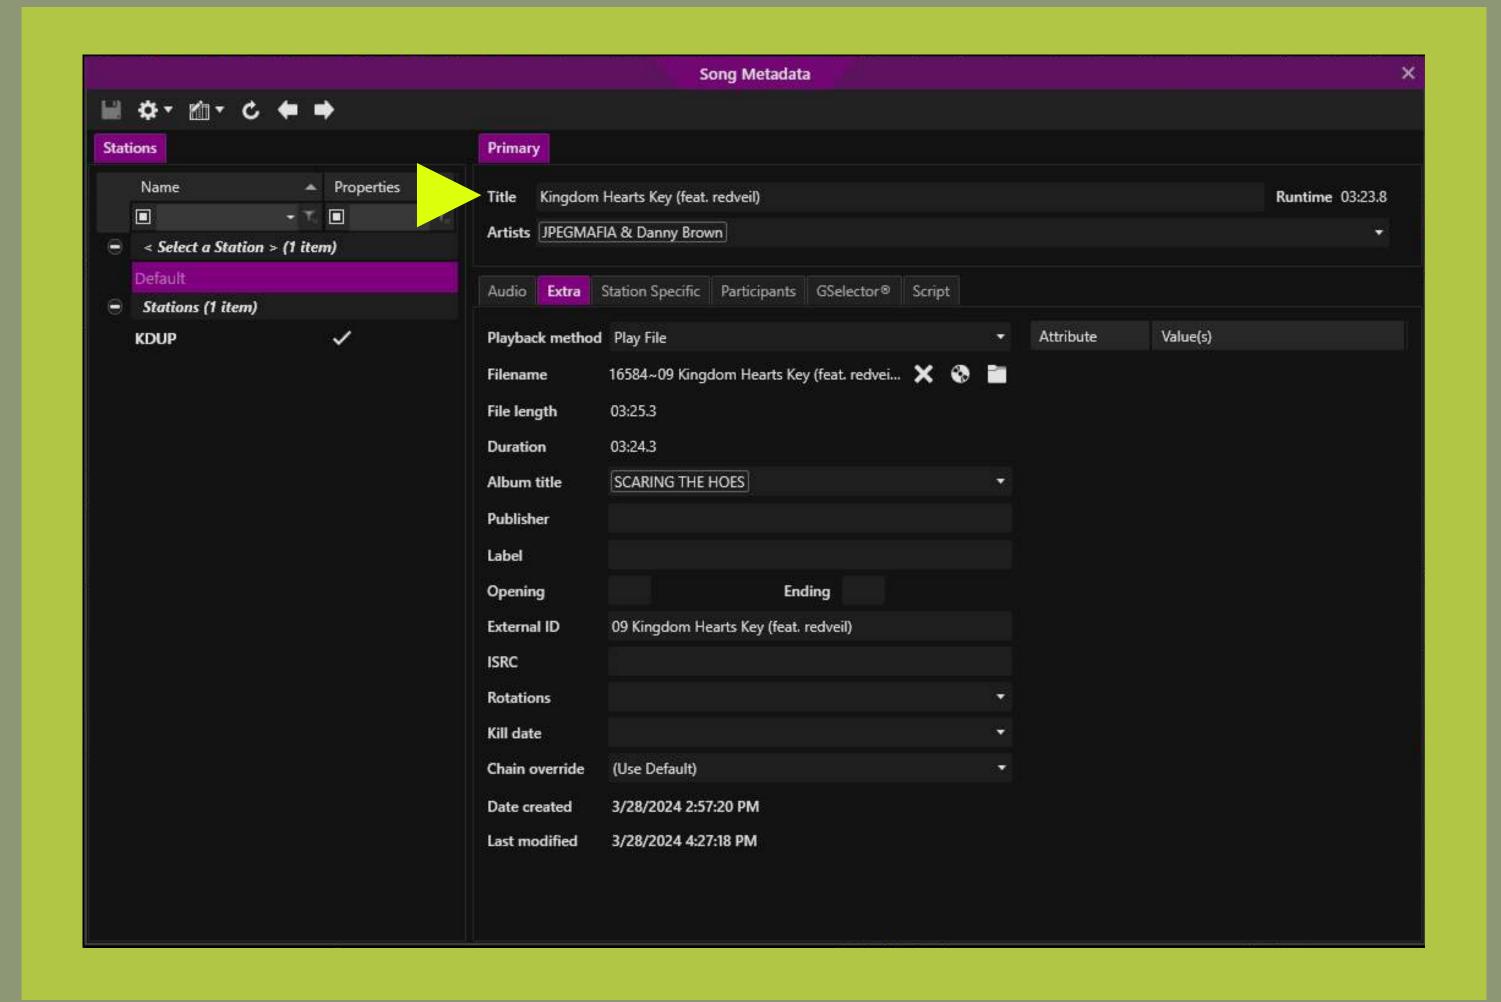

### Uploading Tracks

Zetta

Tools, Media Import

Select file

Select Station, and Song

Double Check Metadata

**BOOM!!** 