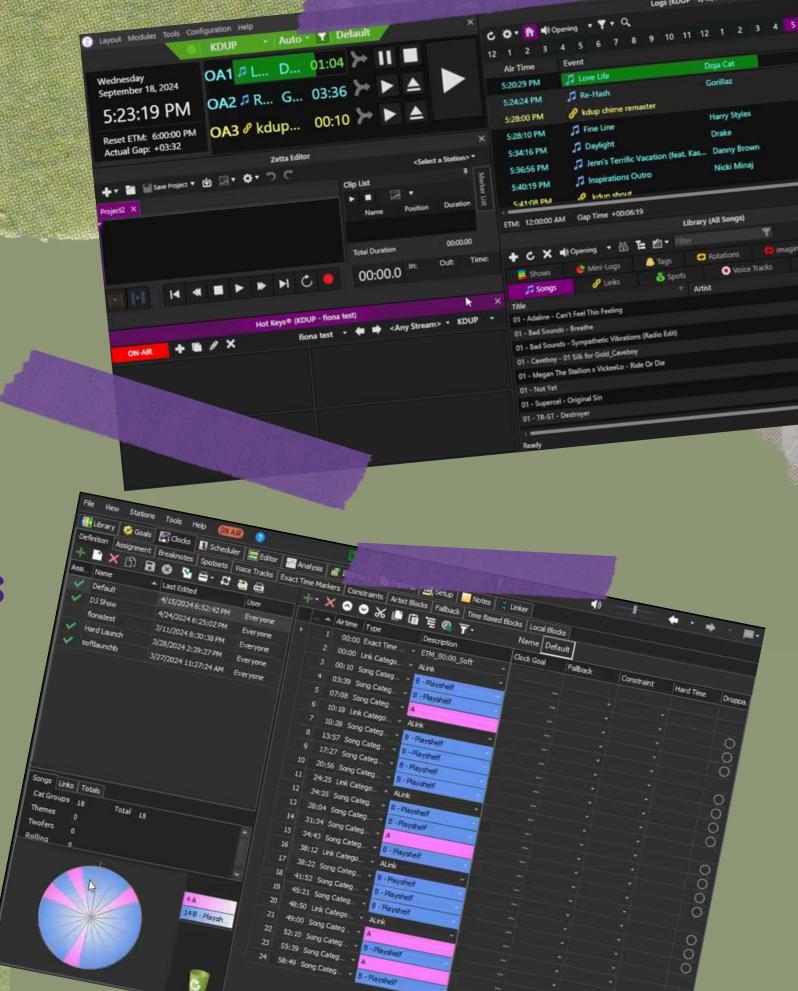

#### G-Selector

Track -> Category -> Clock -> Schedule

Tier A, B, C, & Z

What Clock what day?

Uploaded in Zetta,

edited in G-Selector

24 hours

What Category?

What hour?

What day?

#### Zetta

Upload Tracks

Design Shows

Customize hour-to-hour

Live Show Interface