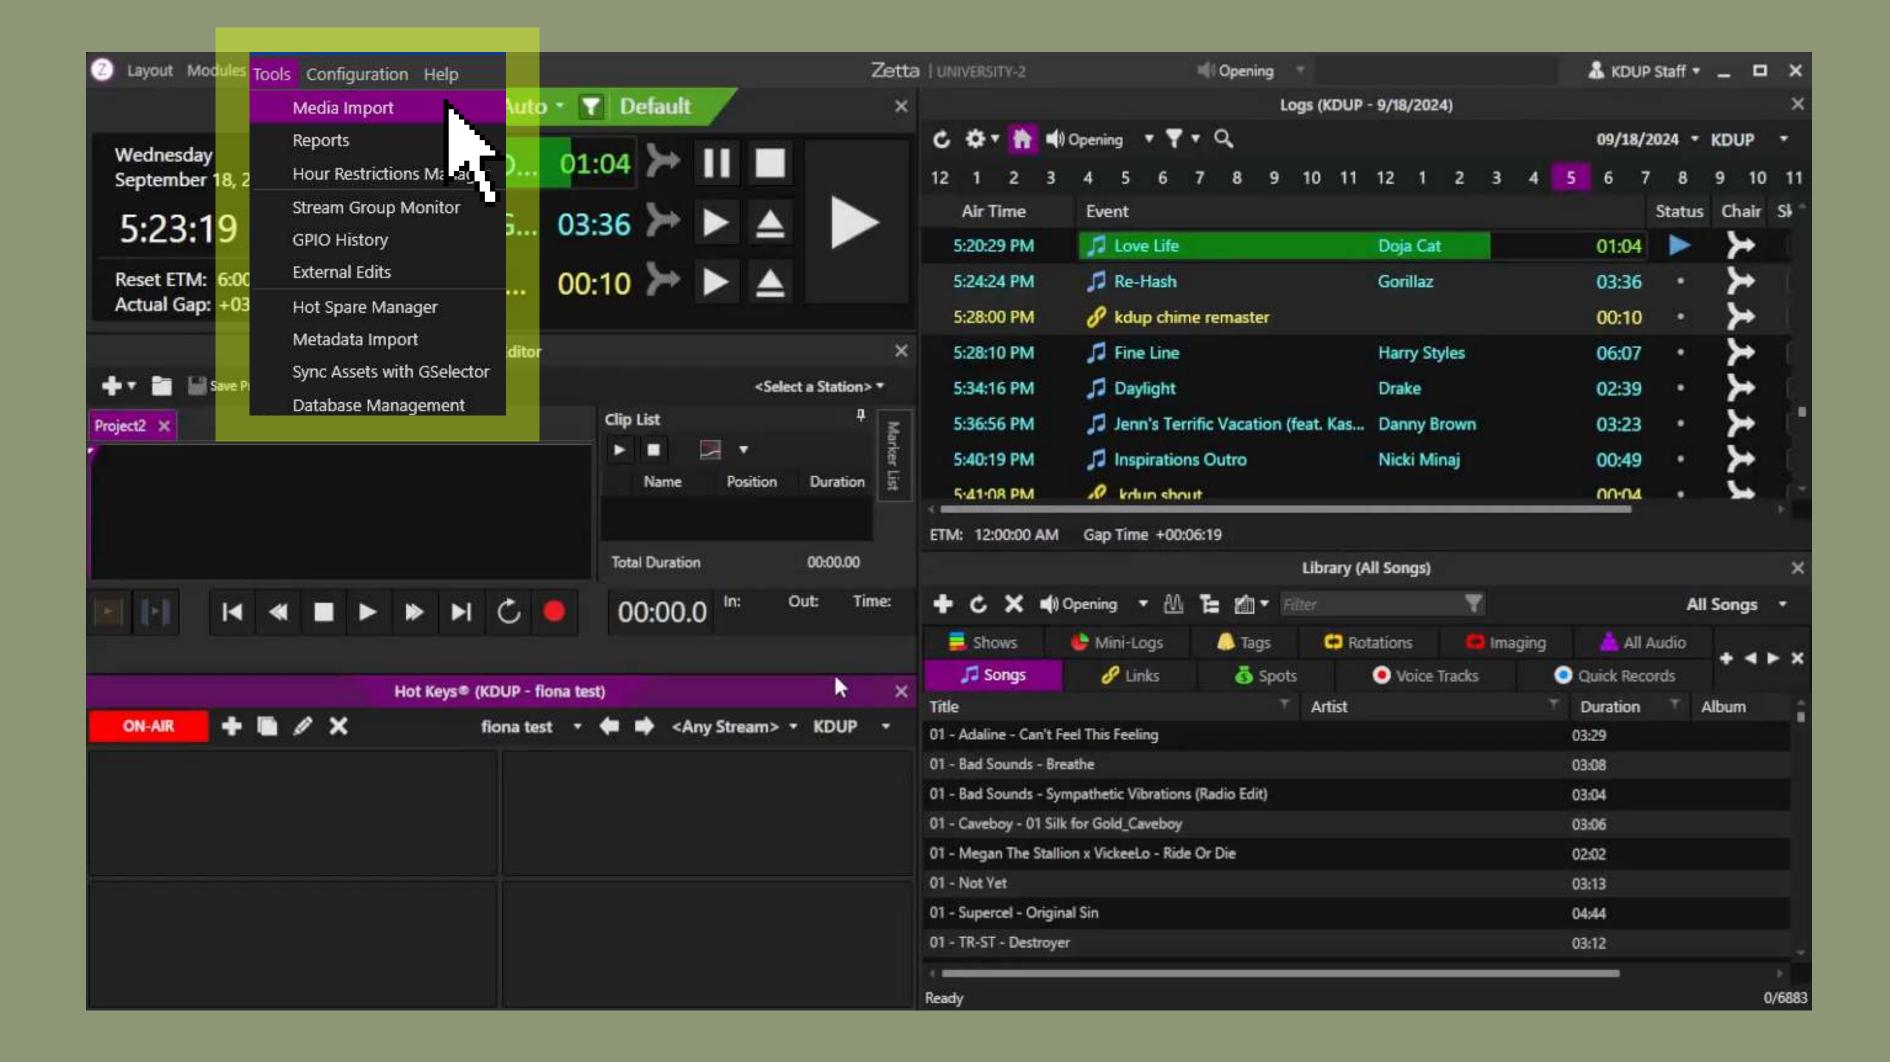

### Uploading Tracks

Zetta

Tools, Media Import

Select file

Select Station, and Song

Double Check Metadata

**BOOM!!** 