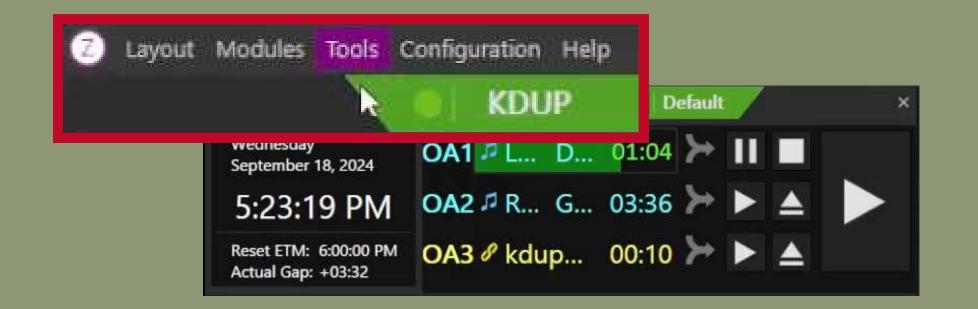

### Uploading Tracks

Zetta

Tools, Media Import

Select file

Select Station, and Song

Double Check Metadata

**BOOM!!** 