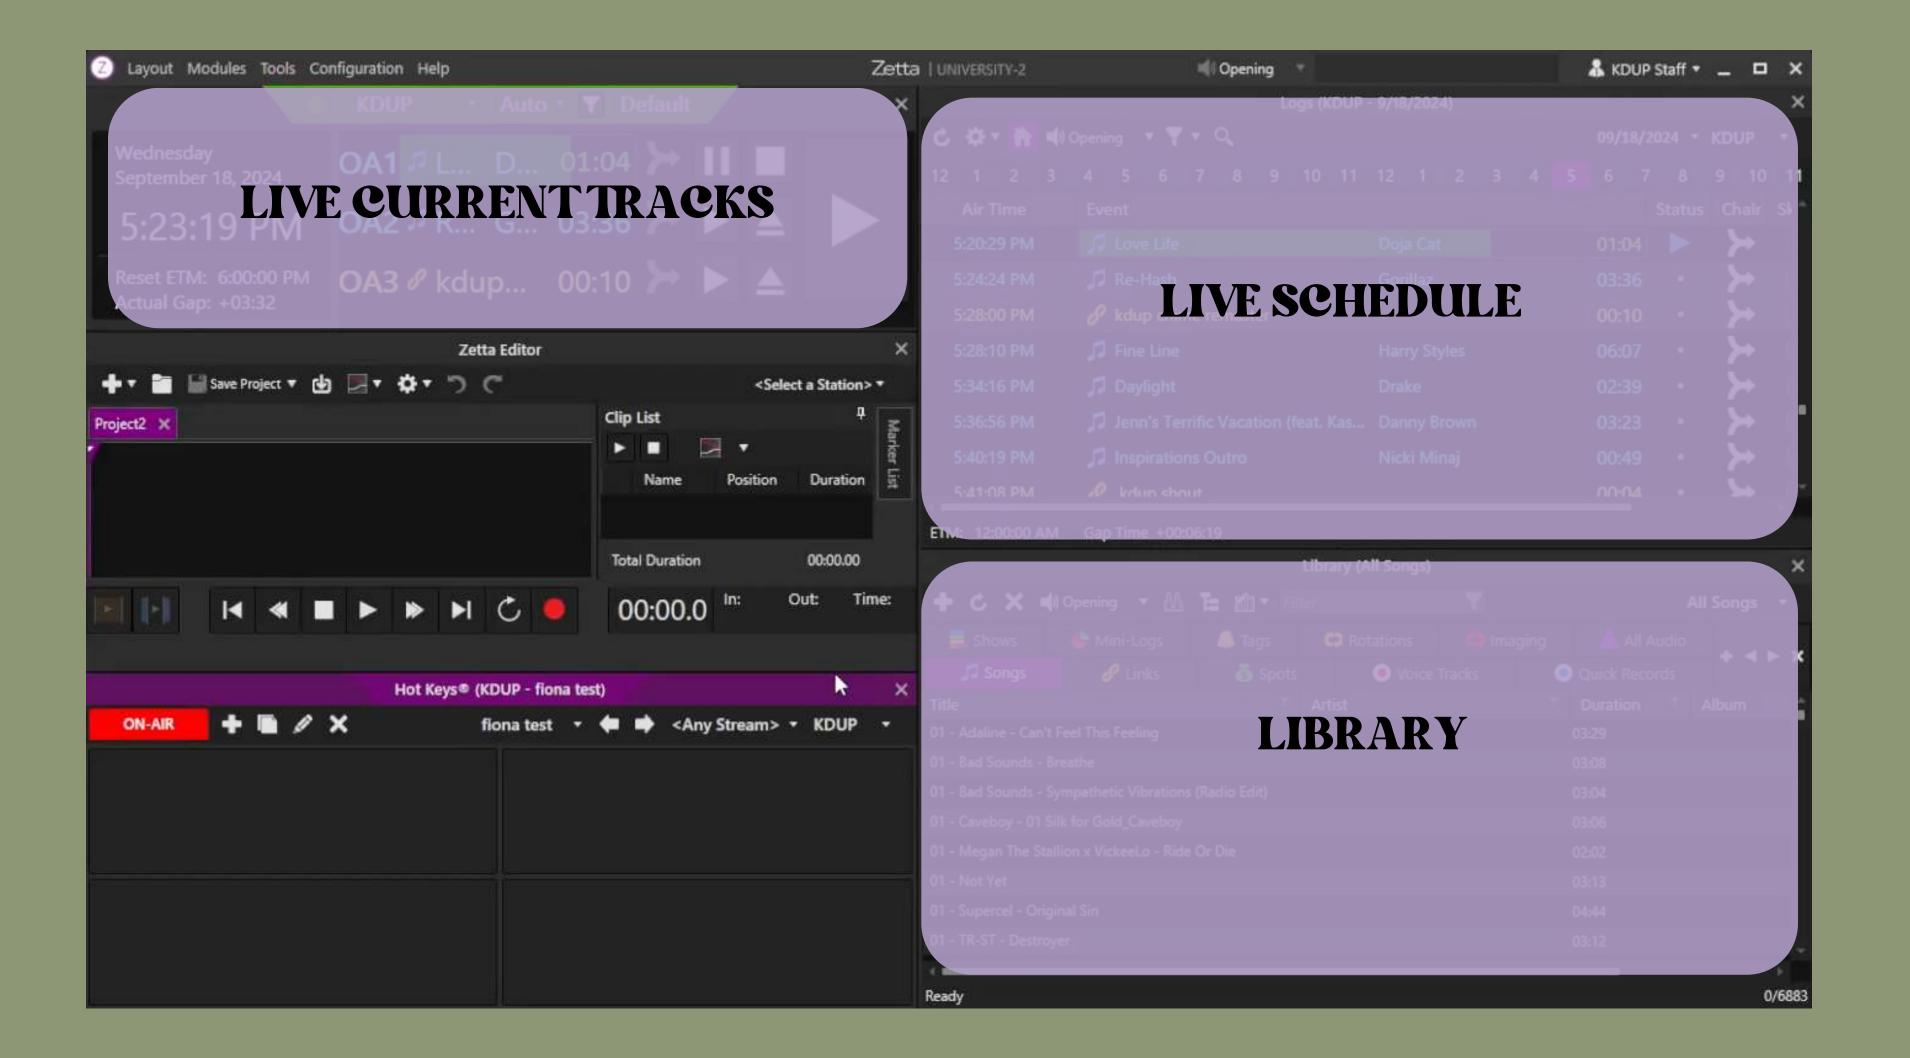

#### Zetta

Upload Tracks

Design Shows

Customize hour-to-hour

Live Show Interface