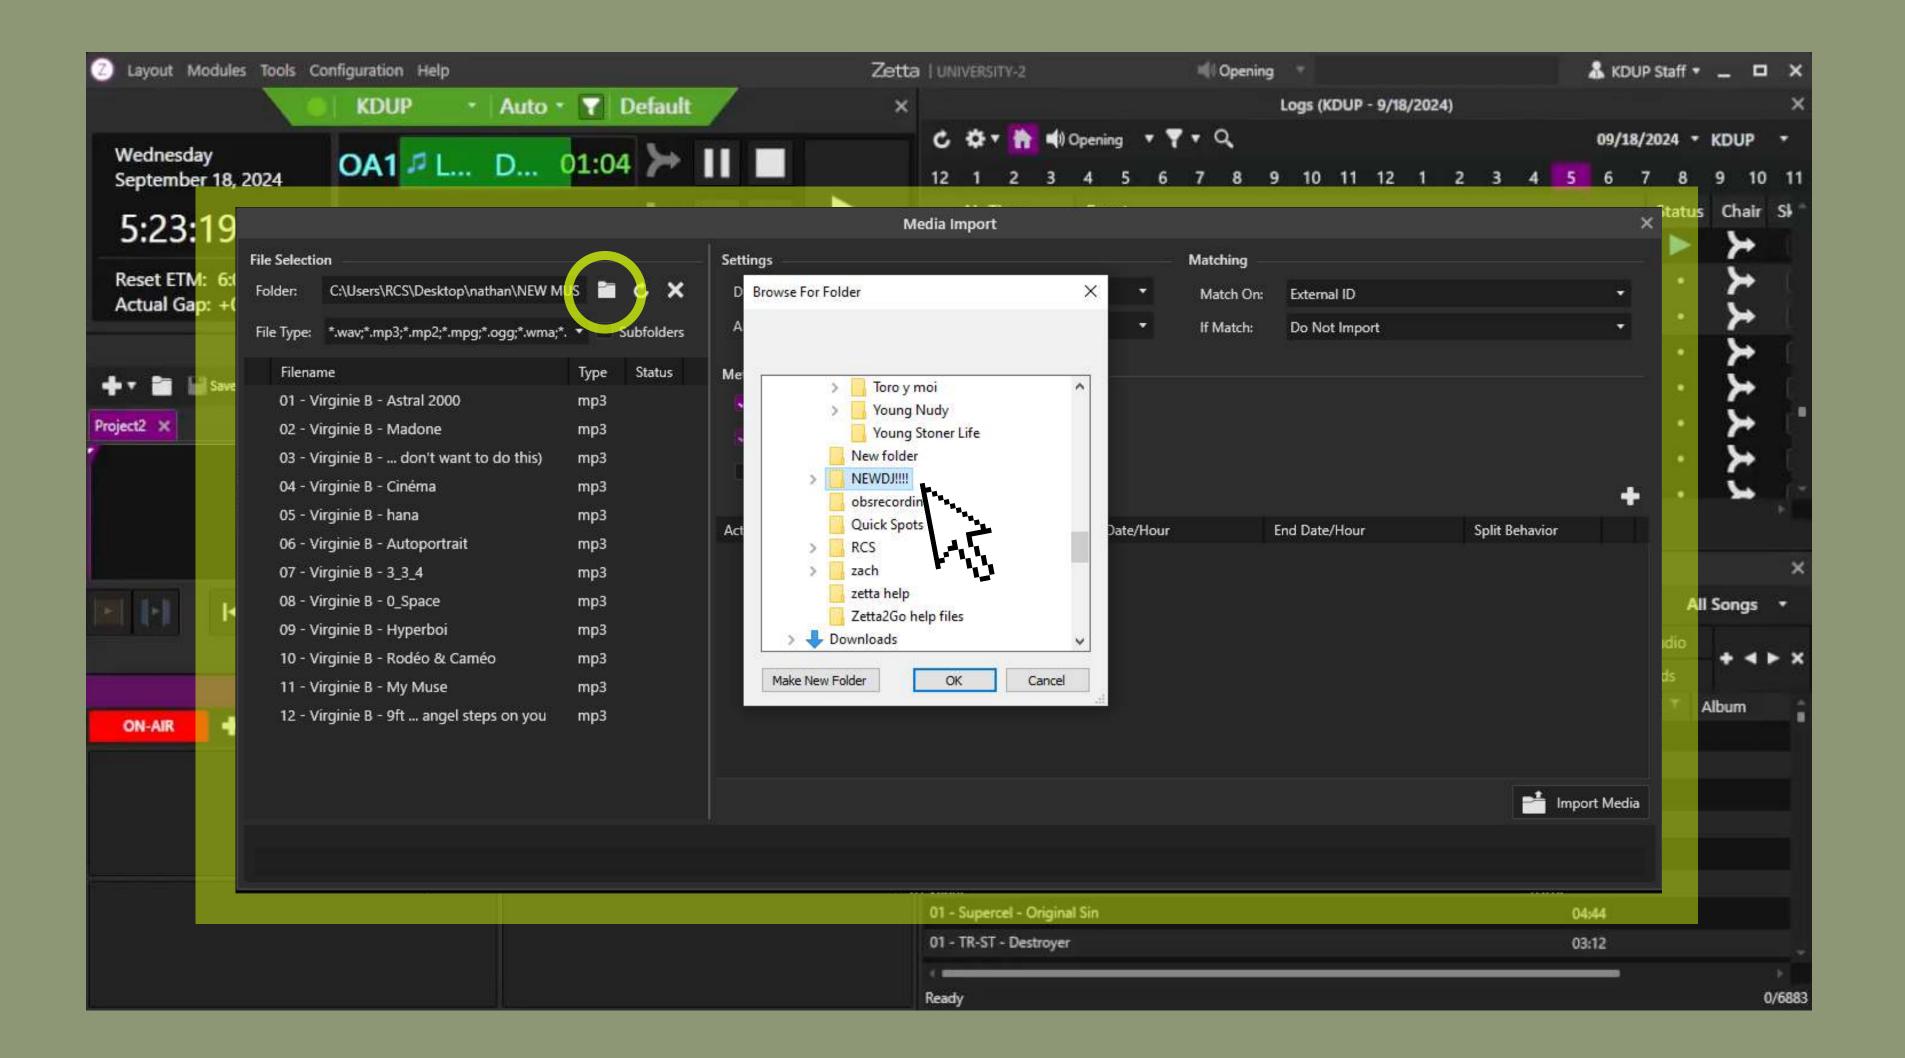

### Uploading Tracks

Zetta

Tools, Media Import

Select file

Select Station, and Song

Double Check Metadata

**BOOM!!** 