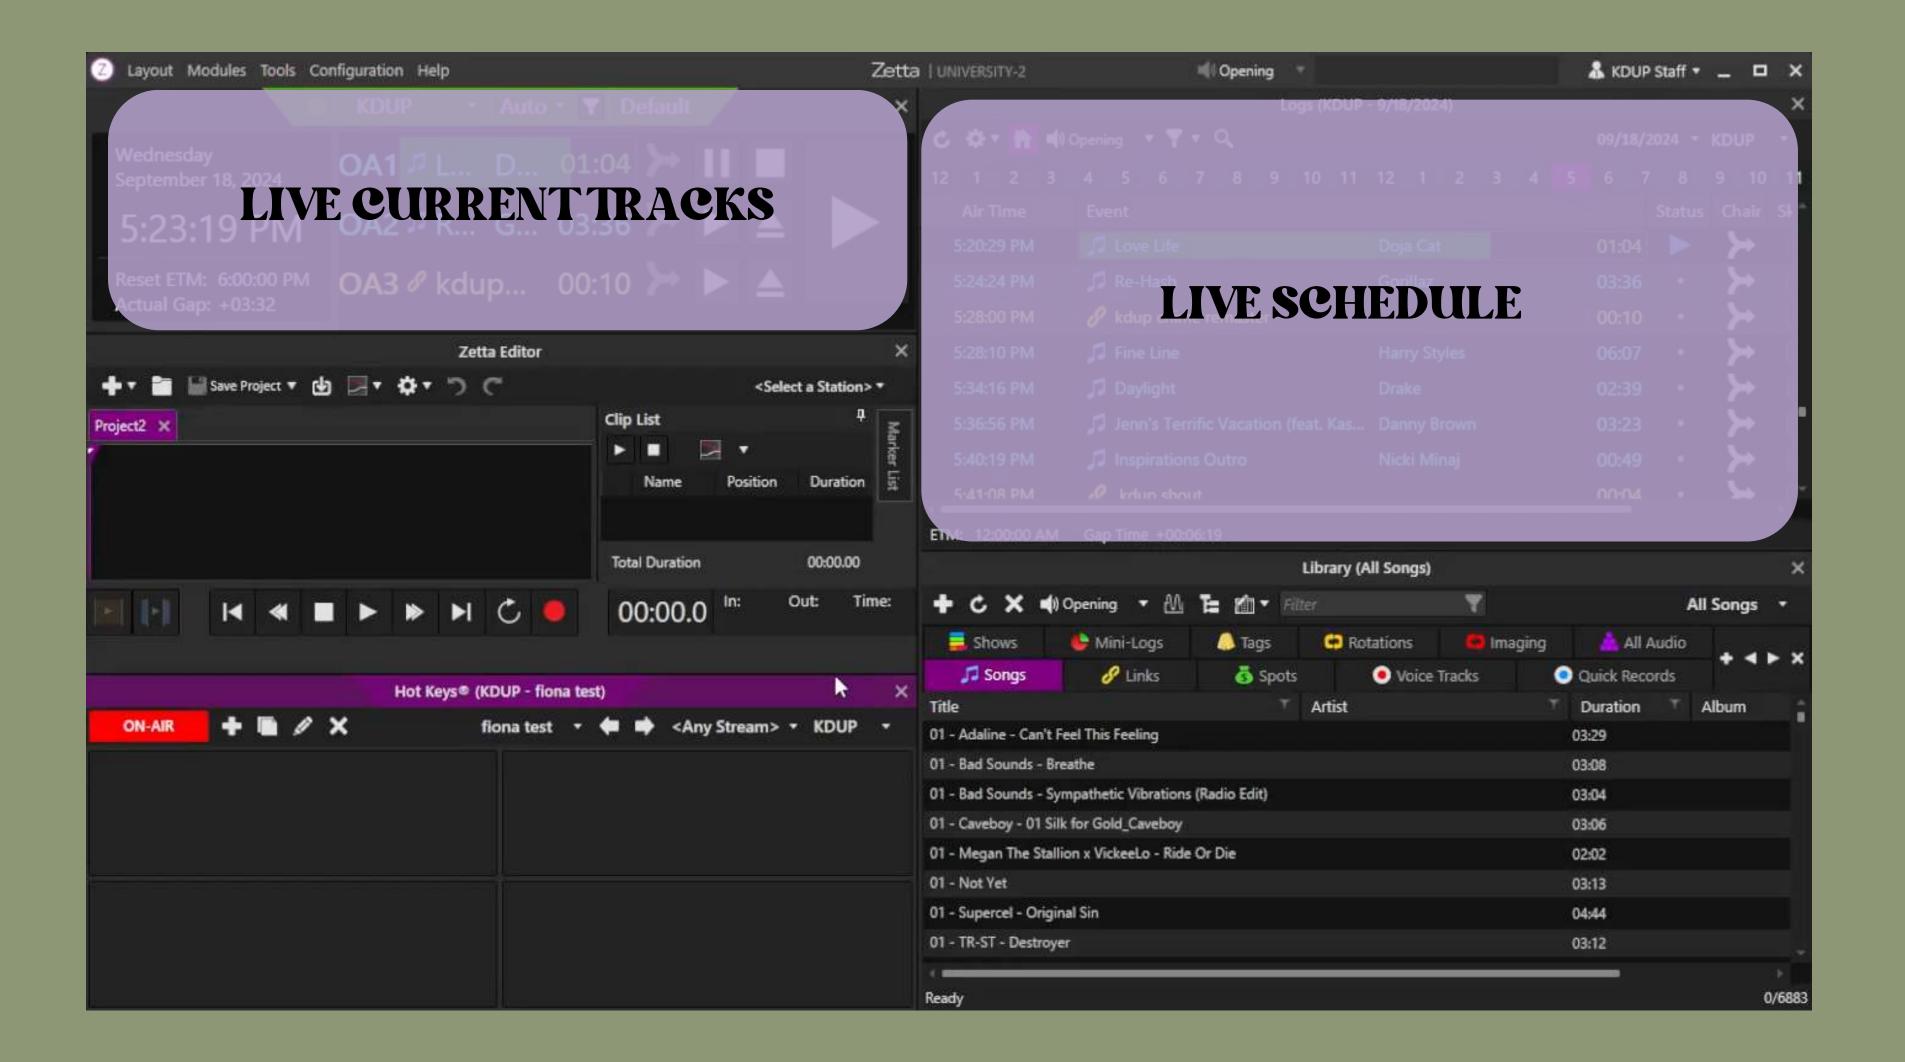

#### Zetta

Upload Tracks

Design Shows

Customize hour-to-hour

Live Show Interface