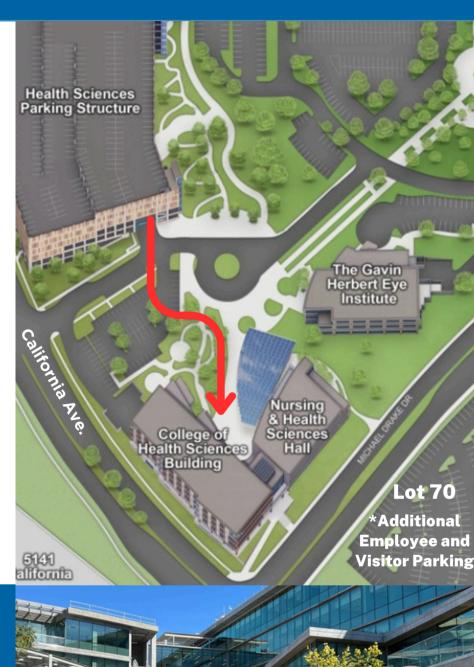

### **Health Sciences Parking Structure \***

- 1. Park on the 3rd or 4th floor of the structure off California Ave. and note your stall number.
- 2. Walk towards the first floor clinic entrance (walking guide shown by red line on right)
- 3. Provide the stall number, make, model, and color of your vehicle to the front desk staff to validate your parking.

\*Vehicles without parking validation or permits are subject to ticketing