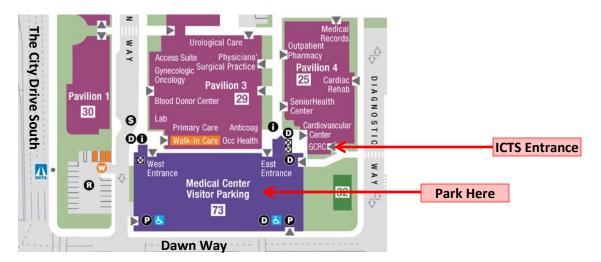

## UCI Medical Center Address: 101 The City Drive South, Orange, CA 92868

- From Dawn Way, turn LEFT into the Medical Center Visitor Parking Structure.
- Parking is \$2. Please bring your parking ticket with you so we can reimburse you.
- Exit the parking structure through the EAST Entrance.
- The ICTS entrance is located just outside of the EAST entrance on the 2<sup>nd</sup> floor of Building 25 (see map below)