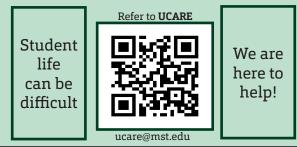

# UCARE

If you notice a student who needs help navigating their student experience, facing a challenge, or who is experiencing distress, refer them to UCARE for support

Thank you for taking an active role to support your classmates, friends, and our students at MST!