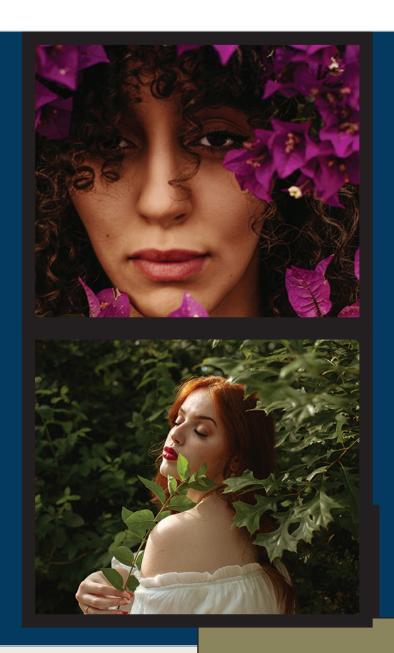

### PEEKABOO VIOLET

**SIZE:** 36" X 22"

**MEDIUM: PHOTOGRAPHY** 

**DESCRIPTION:** AS THE MYSTERIOUS PEEKING OUT OF THE FEMALE WITHIN THE PURPLE FLOWERS COMES TO BE THE FOCUS OF THIS COMPOSITION, THE INTRIGUING PURPLE FLOWERS GENTLY GRACE HER FACE AND EXUDE CONFIDENCE.

Unsplash. "Photo by Sour Moha on Unsplash." Unsplash.com, https://unsplash.com/photos/a-woman-with-curly-hair-and-purple-flowers-on-her-head-GD-b05QPHNTc. Accessed 24 Jan. 2024.

#### **REST WITHIN THE FOREST**

**SIZE:** 36" X 24"

MEDIUM: PHOTOGRAPHY

**DESCRIPTION:** SHE TAKES IN THE COMFORT OF THE GREENERY, ALL ALONG KNOWING THAT TIME IS OF THE ESSENCE, AND SHE HAS PLENTY OF IT, SO SHE RESTS.

Unsplash. "Photo by Megan Ruth on Unsplash." Unsplash.com, https:// unsplash.com/photos/a-woman-in-a-white-dress-holding-a-green-leaf-ru-UTpK\_pak. Accessed 24 Jan. 2024.