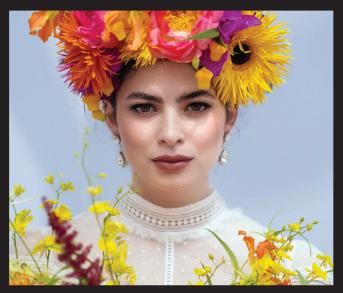

#### **COLOR BEYOND**

**SIZE:** 36" X 22"

**MEDIUM:** PHOTOGRAPHY

**DESCRIPTION:** THE BRIGHT AND BEAU-TIFUL FLOWERS ADORN HER BEAUTY FROM HEAD TO FOREGROUND, MAKING A CHEERFUL NOISE.

Unsplash. "Photo by Filipp Romanovski on Unsplash." Unsplash.com, https://unsplash.com/bnotos/a-person-wearing-a-flower-crown-EO\_cEl198pc.