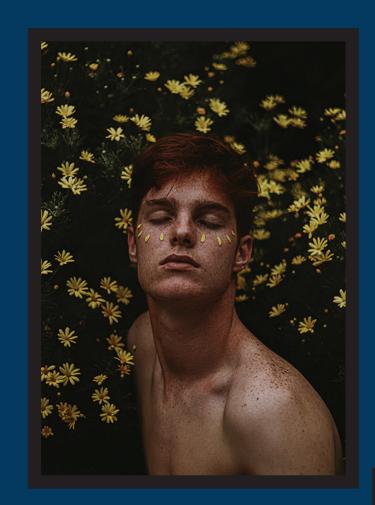

### **DAISY UPON THE EYE**

**SIZE:** 36" X 22"

**MEDIUM: PHOTOGRAPHY** 

**DESCRIPTION:** HIS COMFORT LEVEL LIES WITHIN THE ATMOSPHERIC DAISIES THAT SURROUND HIM, INDUCING A CALMNESS AND STATE OF CONTENTMENT.