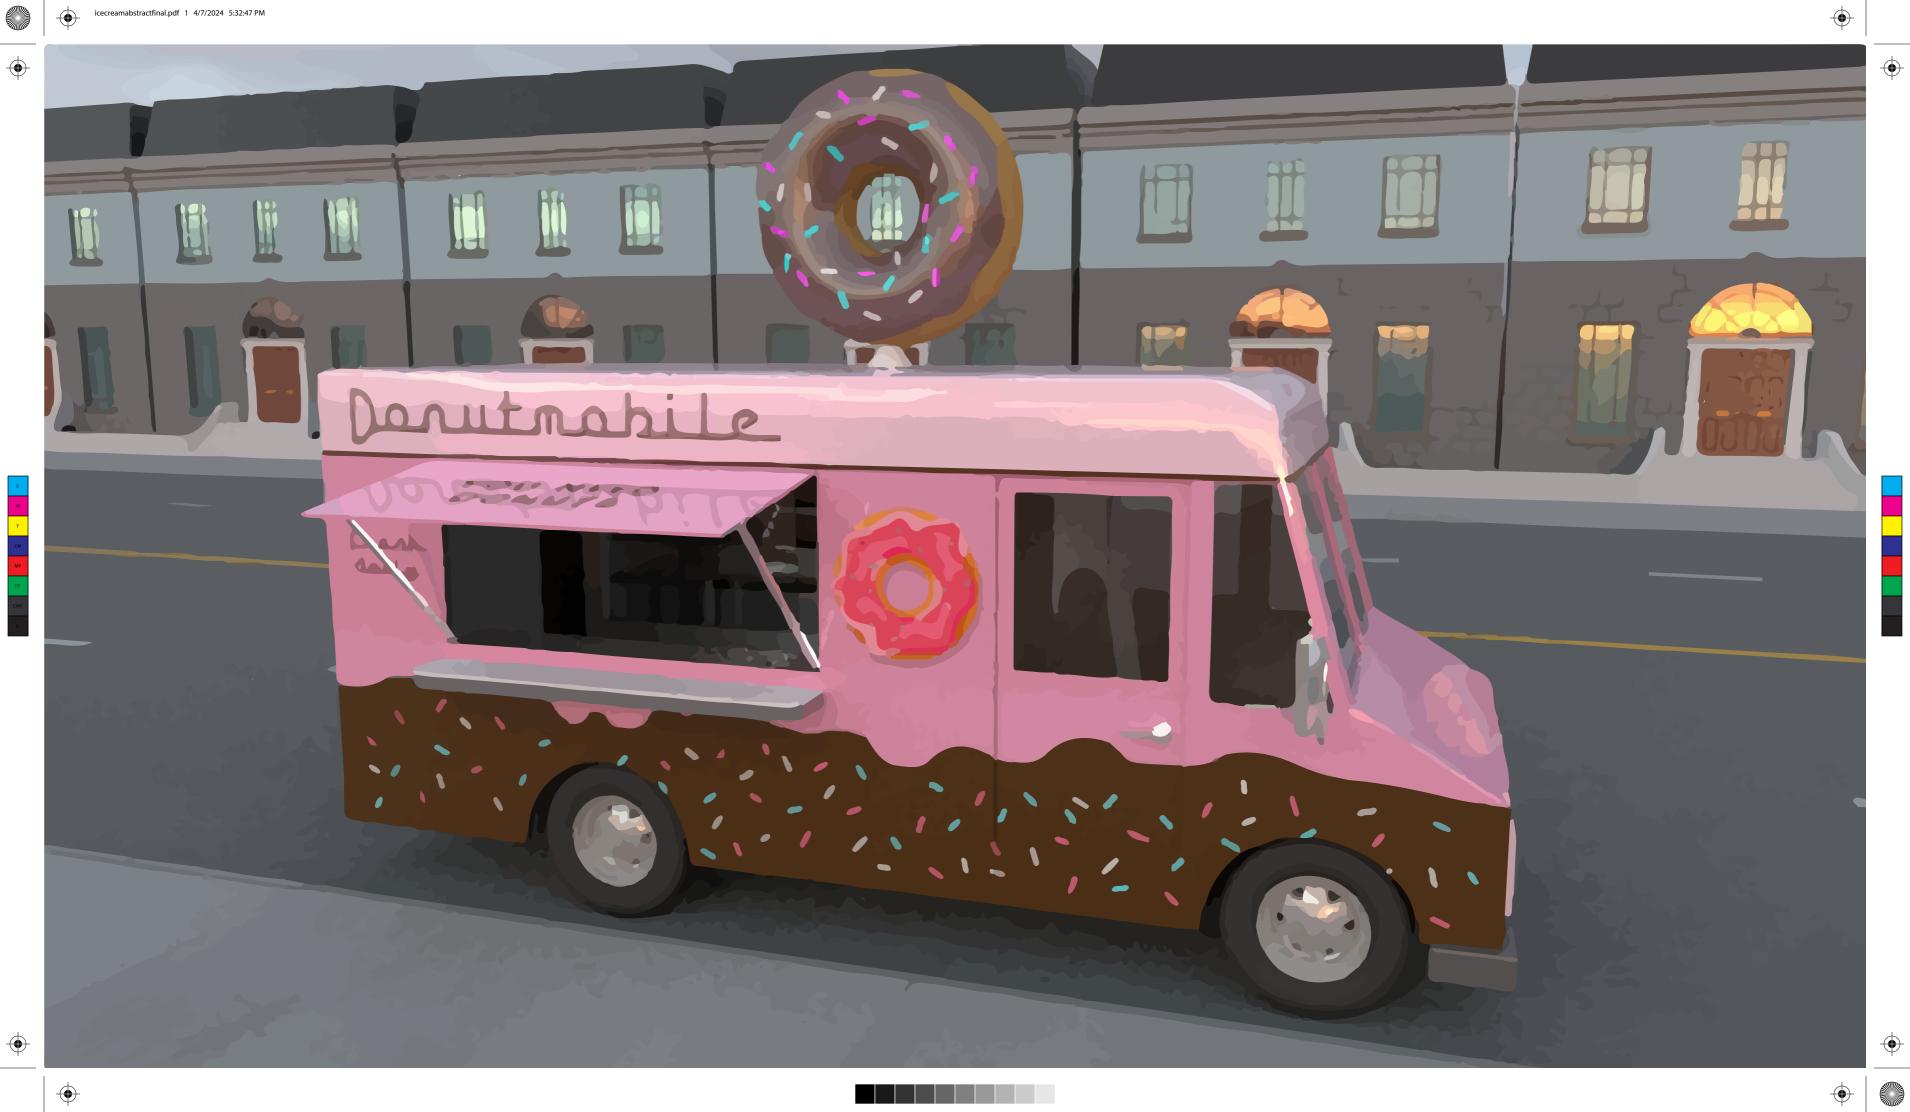

### TABLE OF CONTENTS

- Page 1- College Pizza Design: Adobe Illustrator
- Page 2- Typographic Bio: InDesign, Illustrator
- Page 3- Typographic Portrait: Illustrator, InDesign
- Page 4- Ice Cream Truck Model: Maya, Illustrator, Substance Painter
- Page 5- Sword Model: Maya, Substance Painter, Illustrator
- Page 6- Robot Model: Maya, Substance Painter, Illustrator
- Page 7- Shield Model: Maya, Illustrator
- Page 8- Animated Scene: Adobe Animate, Illustrator
- Page 9- Photography Stills: Personal Camera, Lightroom, Illustrator
- Page 10- Peace Collage: Adobe Animate, Illustrator
- Page 11- Business Card: Illustrator
- Page 12- Envelope: Illustrator
- Page 13- Letterhead: Illustrator
- Page 14- Business Card Mock-up: Illustrator, Photoshop
- Page 15- Resume: LinkedIn, Illustrator
- Page 16- Stick Leave Behind: Illustrator