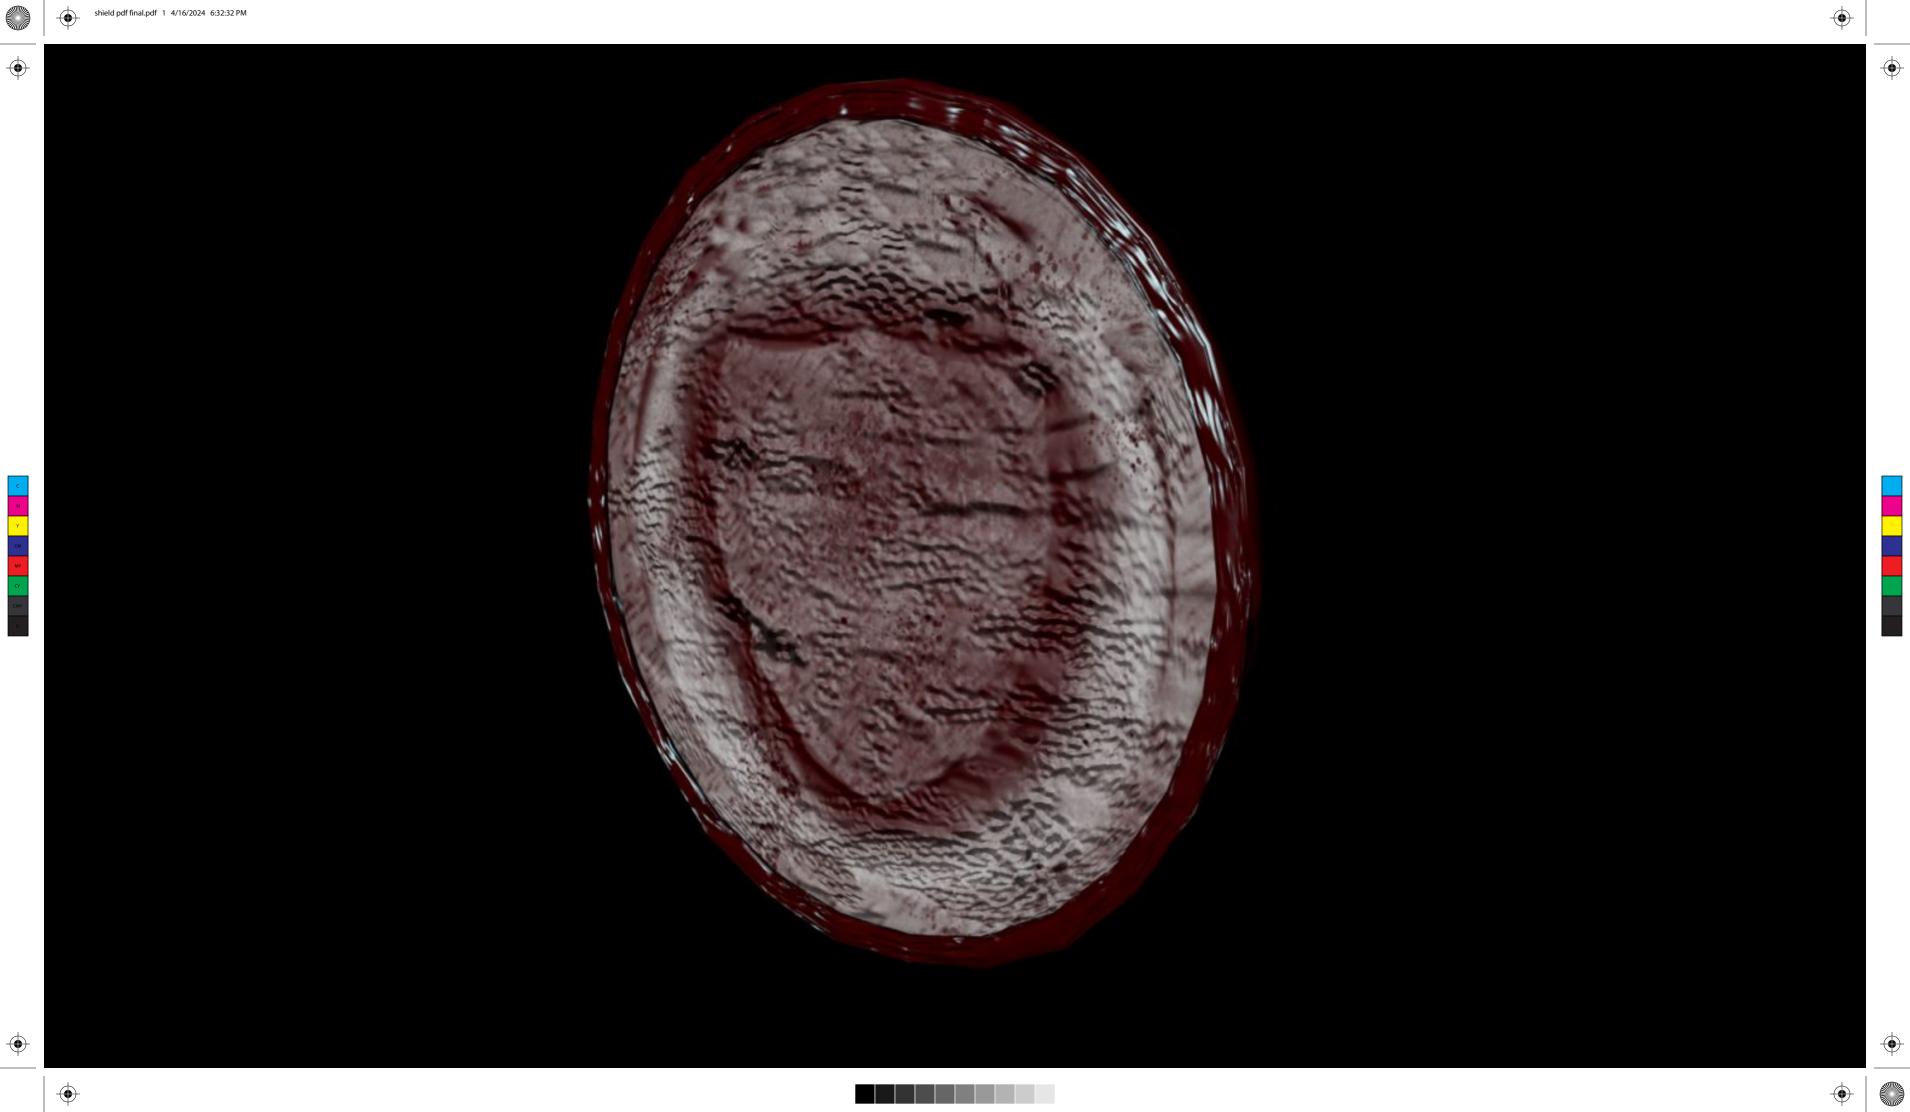

### TABLE OF CONTENTS

- Page 1- College Pizza Design: Adobe Illustrator
- Page 2- Typographic Bio: InDesign, Illustrator
- Page 3- Typographic Portrait: Illustrator, InDesign
- Page 4- Ice Cream Truck Model: Maya, Illustrator, Substance Painter
- Page 5- Sword Model: Maya, Substance Painter, Illustrator
- Page 6- Robot Model: Maya, Substance Painter, Illustrator
- Page 7- Shield Model: Maya, Illustrator
- Page 8- Animated Scene: Adobe Animate, Illustrator
- Page 9- Photography Stills: Personal Camera, Lightroom, Illustrator
- Page 10- Peace Collage: Adobe Animate, Illustrator
- Page 11- Business Card: Illustrator
- Page 12- Envelope: Illustrator
- Page 13- Letterhead: Illustrator
- Page 14- Business Card Mock-up: Illustrator, Photoshop
- Page 15- Resume: LinkedIn, Illustrator
- Page 16- Stick Leave Behind: Illustrator