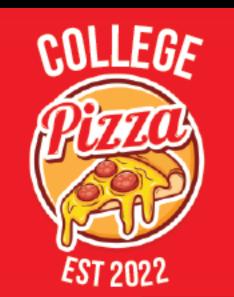

## TAKE A BREAK AND COME GET A SLICE

OF OUR ORIGINAL FRESH PIZZA

BOYSOTT IS A MODERN SANS-SERIF THAT WAS DESIGNED BY RYOIGH TSUNEKA-WA, EVENTUALLY IT WAS PUBLISHED BY DHARMA TYPE (FREE FONTS, 2023). ITS A LOUD. BOLD FONT THAT IS A FIRM REPRESENTATION OF THE SEATTLE GRUNGE MOVEMENT IN MY OPINION. THIS GRUNGY FONT WON PRIZE AT THE BEST FONT 2006 AND NEW RISING STAR AT MYFONTS (FREE FONTS, 2023). WHILE TSUNEKAWA IS A JAPANESE FONT DESIGNER AND THIS FONT DIDN'T RELEASE DURING THE GRUNGE ERA. IT STILL EMBODIES THAT FEEL OF GOING AGAINST SOCIETY S NORMS. RYOIGHI STUDIED ENGINEERING AT NAGOYA UNIVER-SITY AND IS KNOWN FOR FOLLOWING FONT TRENDS INCLUDING MODERNISM. ARTDECO, AND BAUHAUS (ADOBE FONTS, 2023). THE PURPOSE OF THIS FONT IS PRIMARILY FOR TITLES AND SMALL HEADINGS, THIS IS BECAUSE THE FONT CAN BE DIFFICULT TO READ SO ITS NOT IDEAL FOR LONG PARAGRAPHS, ARTICLES, OR BOOKS:

#### IDENTIFYING CHARACTERISTICS

ALL CAPITAL LETTERS THE LETTER O HAS A GAP LOWER-RIGHT BOWL ALL WORDS HAVE TEARING THROUGH THE LETTERS THE LETTER THAS AN UNFINISHED GROSSBAR THE LETTERS ARE MEANT TO LOOK GRITTY THE LETTER Y IS THE TALLEST LETTER EVERY LETTER IS DIFFERENT

### BOYSOTT TYPEFASE

THE BOYGOTT TYPEFAGE IS A MODERN AND EDGY FONT THAT IS CERTAINLY ONE OF A KIND. THE LETTERS ARE LOUD AND UNAPOLOGETIC. IT BEEN USED BOTH IN THE MUSIS AND MOVIE INDUS-TRY. THE STROKES ARE ALL SAPITAL LETTERS: EACH LETTER IS MISSING PIECES OF THE FILL. EVERY LETTER IS UNIQUE AND EACH ONE VARIES IN LENGTH.