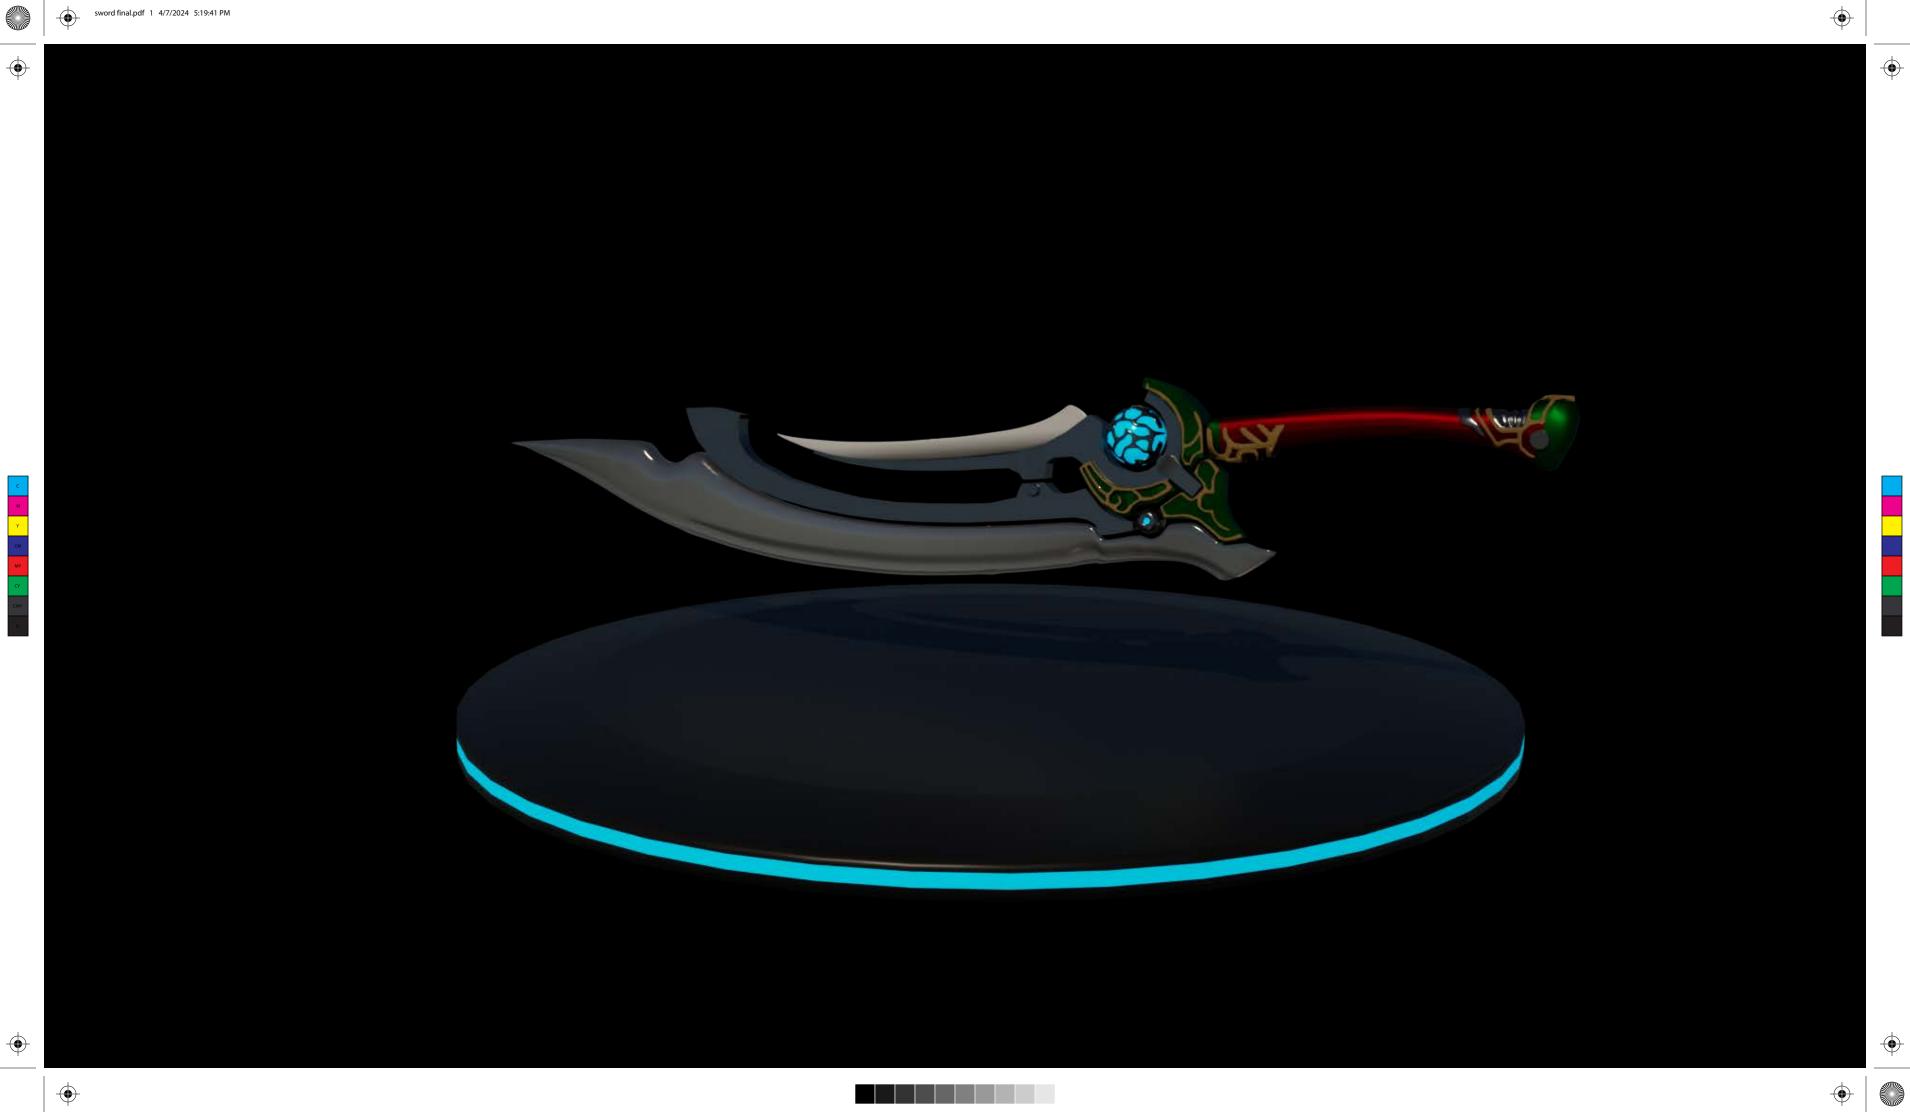

### TABLE OF CONTENTS

- Page 1- College Pizza Design: Adobe Illustrator
- Page 2- Typographic Bio: InDesign, Illustrator
- Page 3- Typographic Portrait: Illustrator, InDesign
- Page 4- Ice Cream Truck Model: Maya, Illustrator, Substance Painter
- Page 5- Sword Model: Maya, Substance Painter, Illustrator
- Page 6- Robot Model: Maya, Substance Painter, Illustrator
- Page 7- Shield Model: Maya, Illustrator
- Page 8- Animated Scene: Adobe Animate, Illustrator
- Page 9- Photography Stills: Personal Camera, Lightroom, Illustrator
- Page 10- Peace Collage: Adobe Animate, Illustrator
- Page 11- Business Card: Illustrator
- Page 12- Envelope: Illustrator
- Page 13- Letterhead: Illustrator
- Page 14- Business Card Mock-up: Illustrator, Photoshop
- Page 15- Resume: LinkedIn, Illustrator
- Page 16- Stick Leave Behind: Illustrator