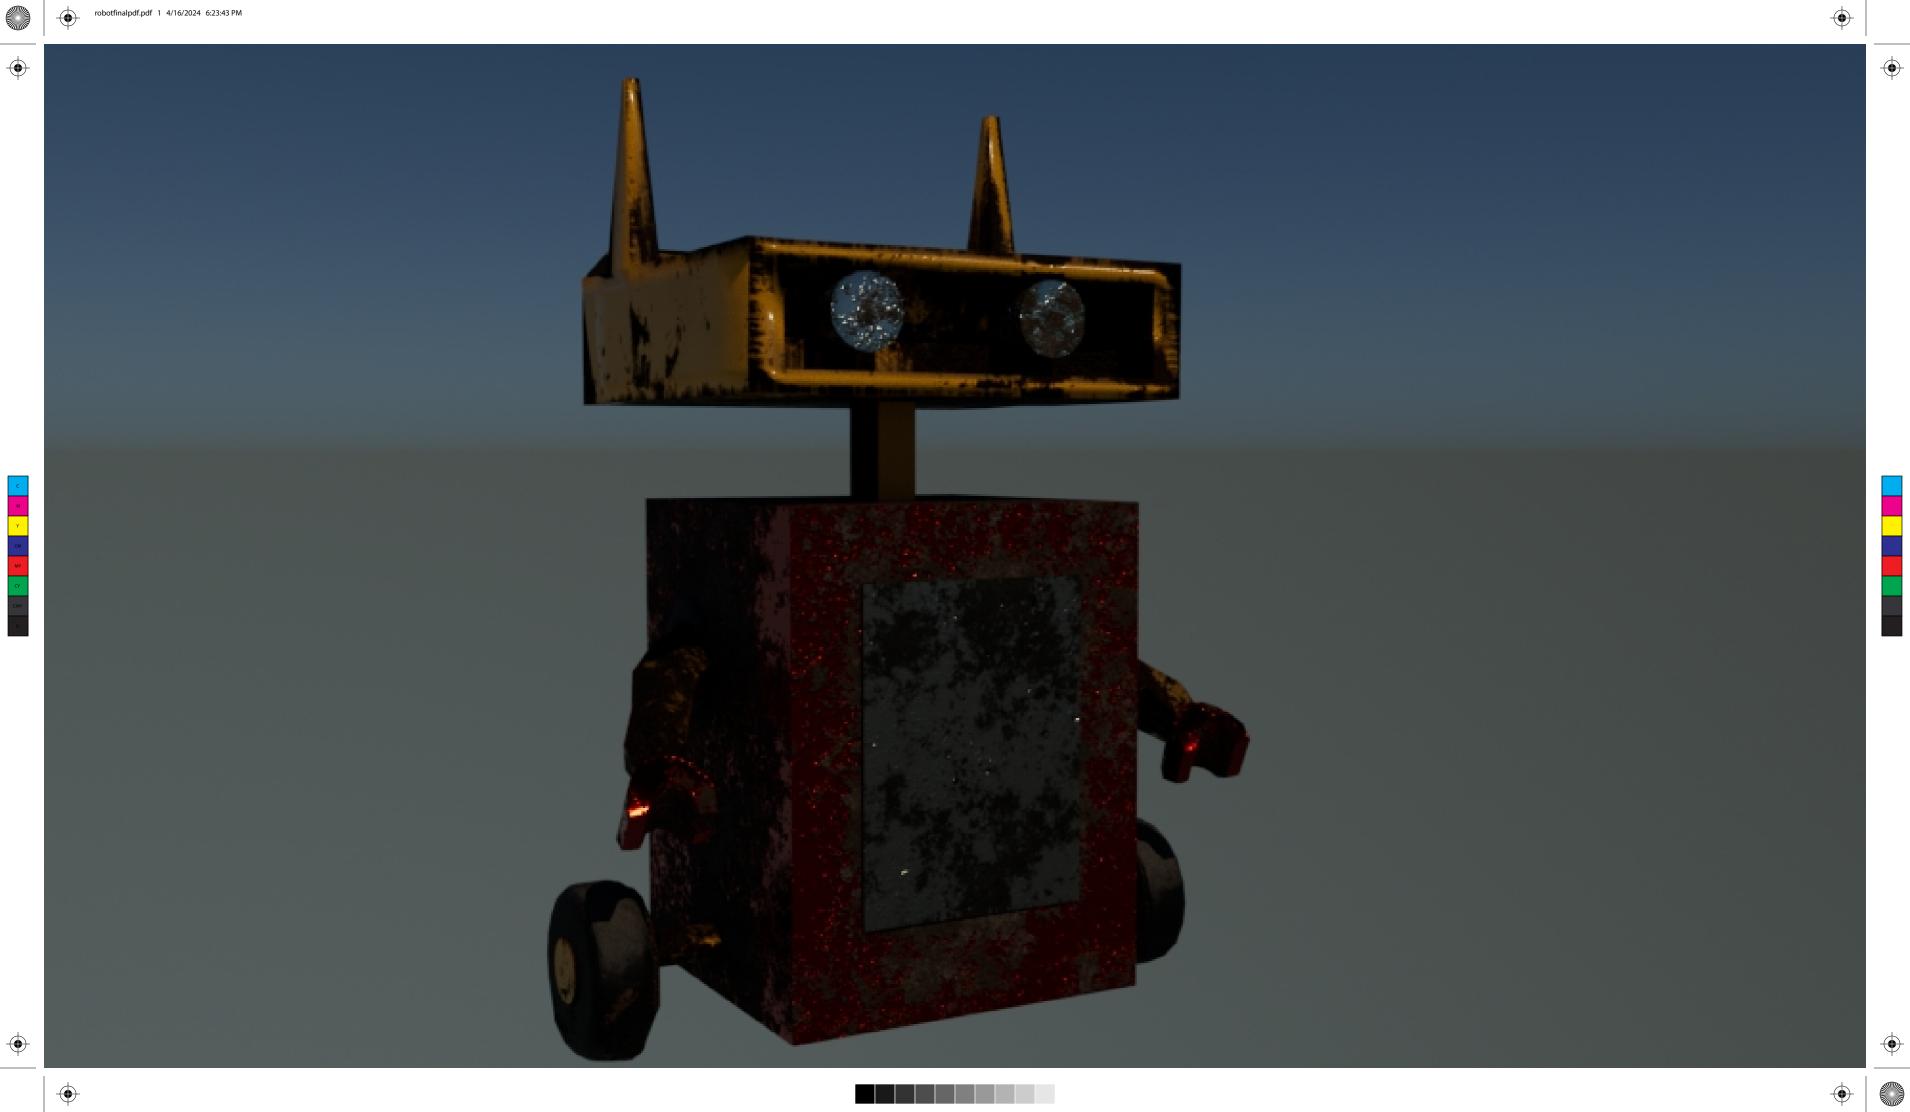

### TABLE OF CONTENTS

- Page 1- College Pizza Design: Adobe Illustrator
- Page 2- Typographic Bio: InDesign, Illustrator
- Page 3- Typographic Portrait: Illustrator, InDesign
- Page 4- Ice Cream Truck Model: Maya, Illustrator, Substance Painter
- Page 5- Sword Model: Maya, Substance Painter, Illustrator
- Page 6- Robot Model: Maya, Substance Painter, Illustrator
- Page 7- Shield Model: Maya, Illustrator
- Page 8- Animated Scene: Adobe Animate, Illustrator
- Page 9- Photography Stills: Personal Camera, Lightroom, Illustrator
- Page 10- Peace Collage: Adobe Animate, Illustrator
- Page 11- Business Card: Illustrator
- Page 12- Envelope: Illustrator
- Page 13- Letterhead: Illustrator
- Page 14- Business Card Mock-up: Illustrator, Photoshop
- Page 15- Resume: LinkedIn, Illustrator
- Page 16- Stick Leave Behind: Illustrator