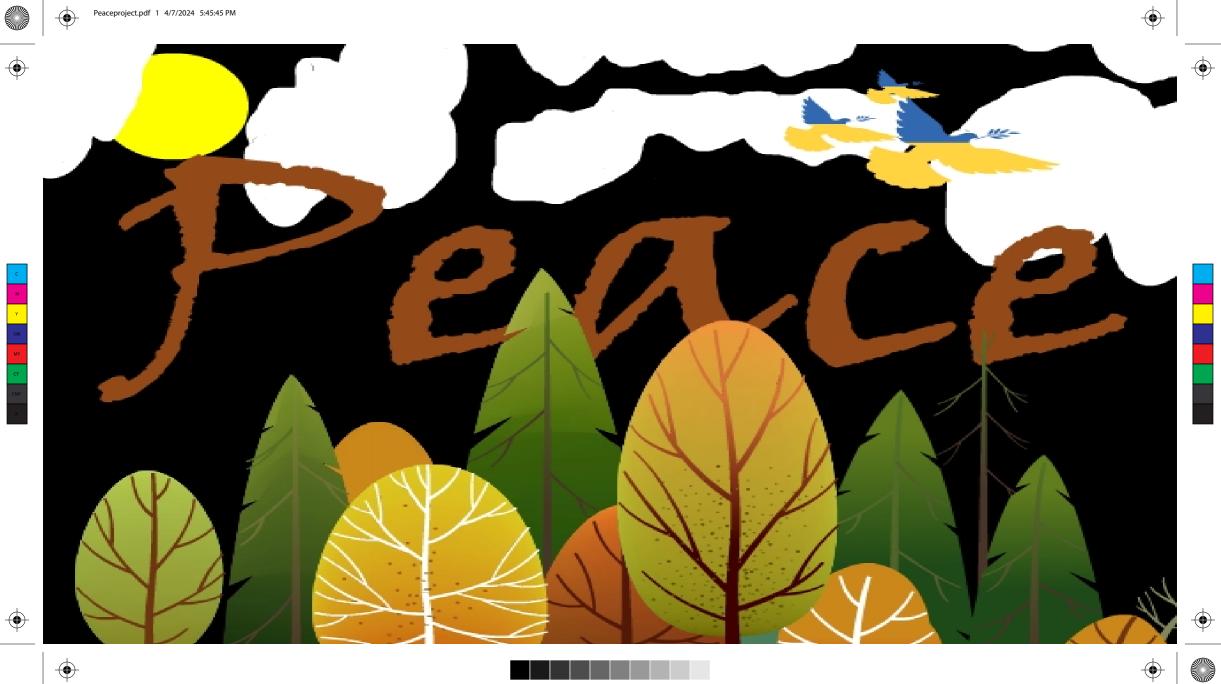

### TABLE OF CONTENTS

- Page 1- College Pizza Design: Adobe Illustrator
- Page 2- Typographic Bio: InDesign, Illustrator
- Page 3- Typographic Portrait: Illustrator, InDesign
- Page 4- Ice Cream Truck Model: Maya, Illustrator, Substance Painter
- Page 5- Sword Model: Maya, Substance Painter, Illustrator
- Page 6- Robot Model: Maya, Substance Painter, Illustrator
- Page 7- Shield Model: Maya, Illustrator
- Page 8- Animated Scene: Adobe Animate, Illustrator
- Page 9- Photography Stills: Personal Camera, Lightroom, Illustrator
- Page 10- Peace Collage: Adobe Animate, Illustrator
- Page 11- Business Card: Illustrator
- Page 12- Envelope: Illustrator
- Page 13- Letterhead: Illustrator
- Page 14- Business Card Mock-up: Illustrator, Photoshop
- Page 15- Resume: LinkedIn, Illustrator
- Page 16- Stick Leave Behind: Illustrator