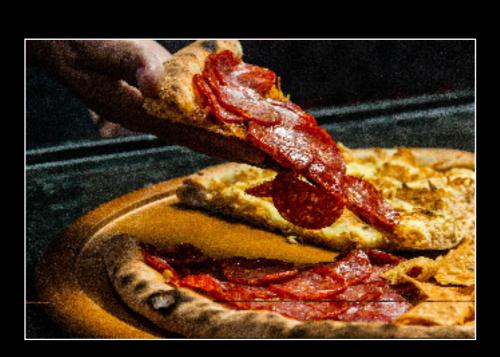

## TAKE A BREAK AND COME GET A SLICE

OF OUR ORIGINAL FRESH PIZZA

BOYSOTT IS A MODERN SANS-SERIF THAT WAS DESIGNED BY RYOIGH TSUNEKA-WA, EVENTUALLY IT WAS PUBLISHED BY DHARMA TYPE (FREE FONTS, 2023). ITS A LOUD. BOLD FONT THAT IS A FIRM REPRESENTATION OF THE SEATTLE GRUNGE MOVEMENT IN MY OPINION. THIS GRUNGY FONT WON PRIZE AT THE BEST FONT 2006 AND NEW RISING STAR AT MYFONTS (FREE FONTS, 2023). WHILE TSUNEKAWA IS A JAPANESE FONT DESIGNER AND THIS FONT DIDN'T RELEASE DURING THE GRUNGE ERA. IT STILL EMBODIES THAT FEEL OF GOING AGAINST SOCIETY S NORMS. RYOIGHI STUDIED ENGINEERING AT NAGOYA UNIVER-SITY AND IS KNOWN FOR FOLLOWING FONT TRENDS INCLUDING MODERNISM. ARTDECO, AND BAUHAUS (ADOBE FONTS, 2023). THE PURPOSE OF THIS FONT IS PRIMARILY FOR TITLES AND SMALL HEADINGS, THIS IS BECAUSE THE FONT CAN BE DIFFICULT TO READ SO ITS NOT IDEAL FOR LONG PARAGRAPHS, ARTICLES, OR BOOKS: