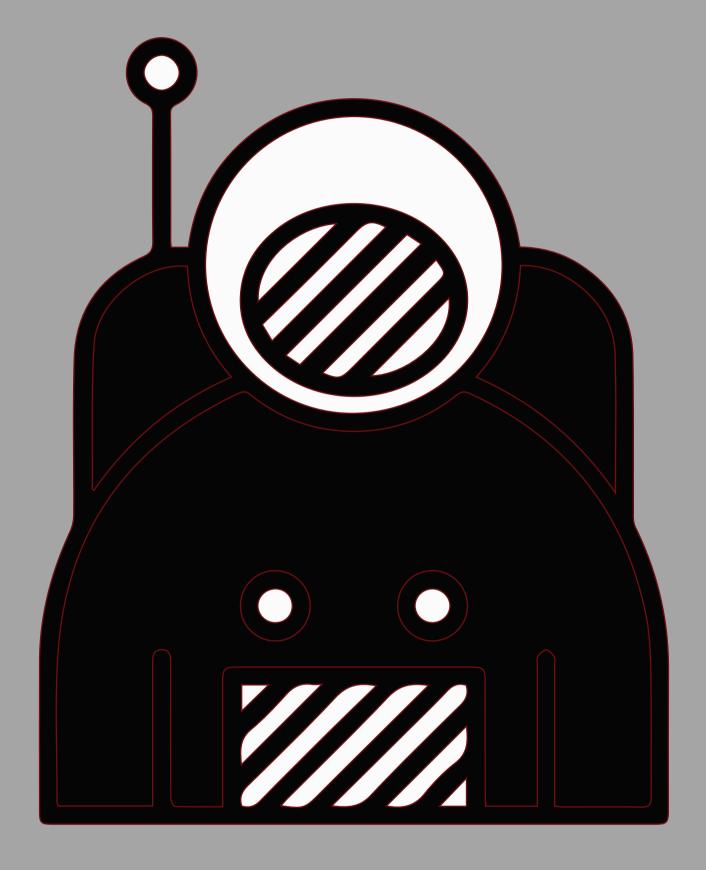

### TABLE OF CONTENTS

- Page 1- College Pizza Design: Adobe Illustrator
- Page 2- Typographic Bio: InDesign, Illustrator
- Page 3- Typographic Portrait: Illustrator, InDesign
- Page 4- Ice Cream Truck Model: Maya, Illustrator, Substance Painter
- Page 5- Sword Model: Maya, Substance Painter, Illustrator
- Page 6- Robot Model: Maya, Substance Painter, Illustrator
- Page 7- Shield Model: Maya, Illustrator
- Page 8- Animated Scene: Adobe Animate, Illustrator
- Page 9- Photography Stills: Personal Camera, Lightroom, Illustrator
- Page 10- Peace Collage: Adobe Animate, Illustrator
- Page 11- Business Card: Illustrator
- Page 12- Envelope: Illustrator
- Page 13- Letterhead: Illustrator
- Page 14- Business Card Mock-up: Illustrator, Photoshop
- Page 15- Resume: LinkedIn, Illustrator
- Page 16- Stick Leave Behind: Illustrator