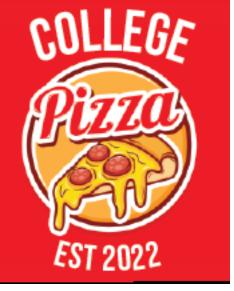

## TAKE A BREAK AND COME GET A SLICE

OF OUR ORIGINAL FRESH PIZZA

BOYSOTT IS A MODERN SANS-SERIF THAT WAS DESIGNED BY RYOIGH TSUNEKA-WA, EVENTUALLY IT WAS PUBLISHED BY DHARMA TYPE (FREE FONTS, 2023). ITS A LOUD. BOLD FONT THAT IS A FIRM REPRESENTATION OF THE SEATTLE GRUNGE MOVEMENT IN MY OPINION. THIS GRUNGY FONT WON PRIZE AT THE BEST FONT 2006 AND NEW RISING STAR AT MYFONTS (FREE FONTS, 2023). WHILE TSUNEKAWA IS A JAPANESE FONT DESIGNER AND THIS FONT DIDN'T RELEASE DURING THE GRUNGE ERA. IT STILL EMBODIES THAT FEEL OF GOING AGAINST SOCIETY S NORMS. RYOIGHI STUDIED ENGINEERING AT NAGOYA UNIVER-SITY AND IS KNOWN FOR FOLLOWING FONT TRENDS INCLUDING MODERNISM. ARTDECO, AND BAUHAUS (ADOBE FONTS, 2023). THE PURPOSE OF THIS FONT IS PRIMARILY FOR TITLES AND SMALL HEADINGS, THIS IS BECAUSE THE FONT CAN BE DIFFICULT TO READ SO ITS NOT IDEAL FOR LONG PARAGRAPHS, ARTICLES, OR BOOKS:

#### IDENTIFYING CHARACTERISTICS

ALL CAPITAL LETTERS THE LETTER O HAS A GAP LOWER-RIGHT BOWL ALL WORDS HAVE TEARING THROUGH THE LETTERS THE LETTER THAS AN UNFINISHED GROSSBAR THE LETTERS ARE MEANT TO LOOK GRITTY THE LETTER Y IS THE TALLEST LETTER EVERY LETTER IS DIFFERENT

### BOYSOTT TYPEFASE

THE BOYGOTT TYPEFAGE IS A MODERN AND EDGY FONT THAT IS CERTAINLY ONE OF A KIND. THE LETTERS ARE LOUD AND UNAPOLOGETIC. IT BEEN USED BOTH IN THE MUSIS AND MOVIE INDUS-TRY. THE STROKES ARE ALL SAPITAL LETTERS: EACH LETTER IS MISSING PIECES OF THE FILL. EVERY LETTER IS UNIQUE AND EACH ONE VARIES IN LENGTH.