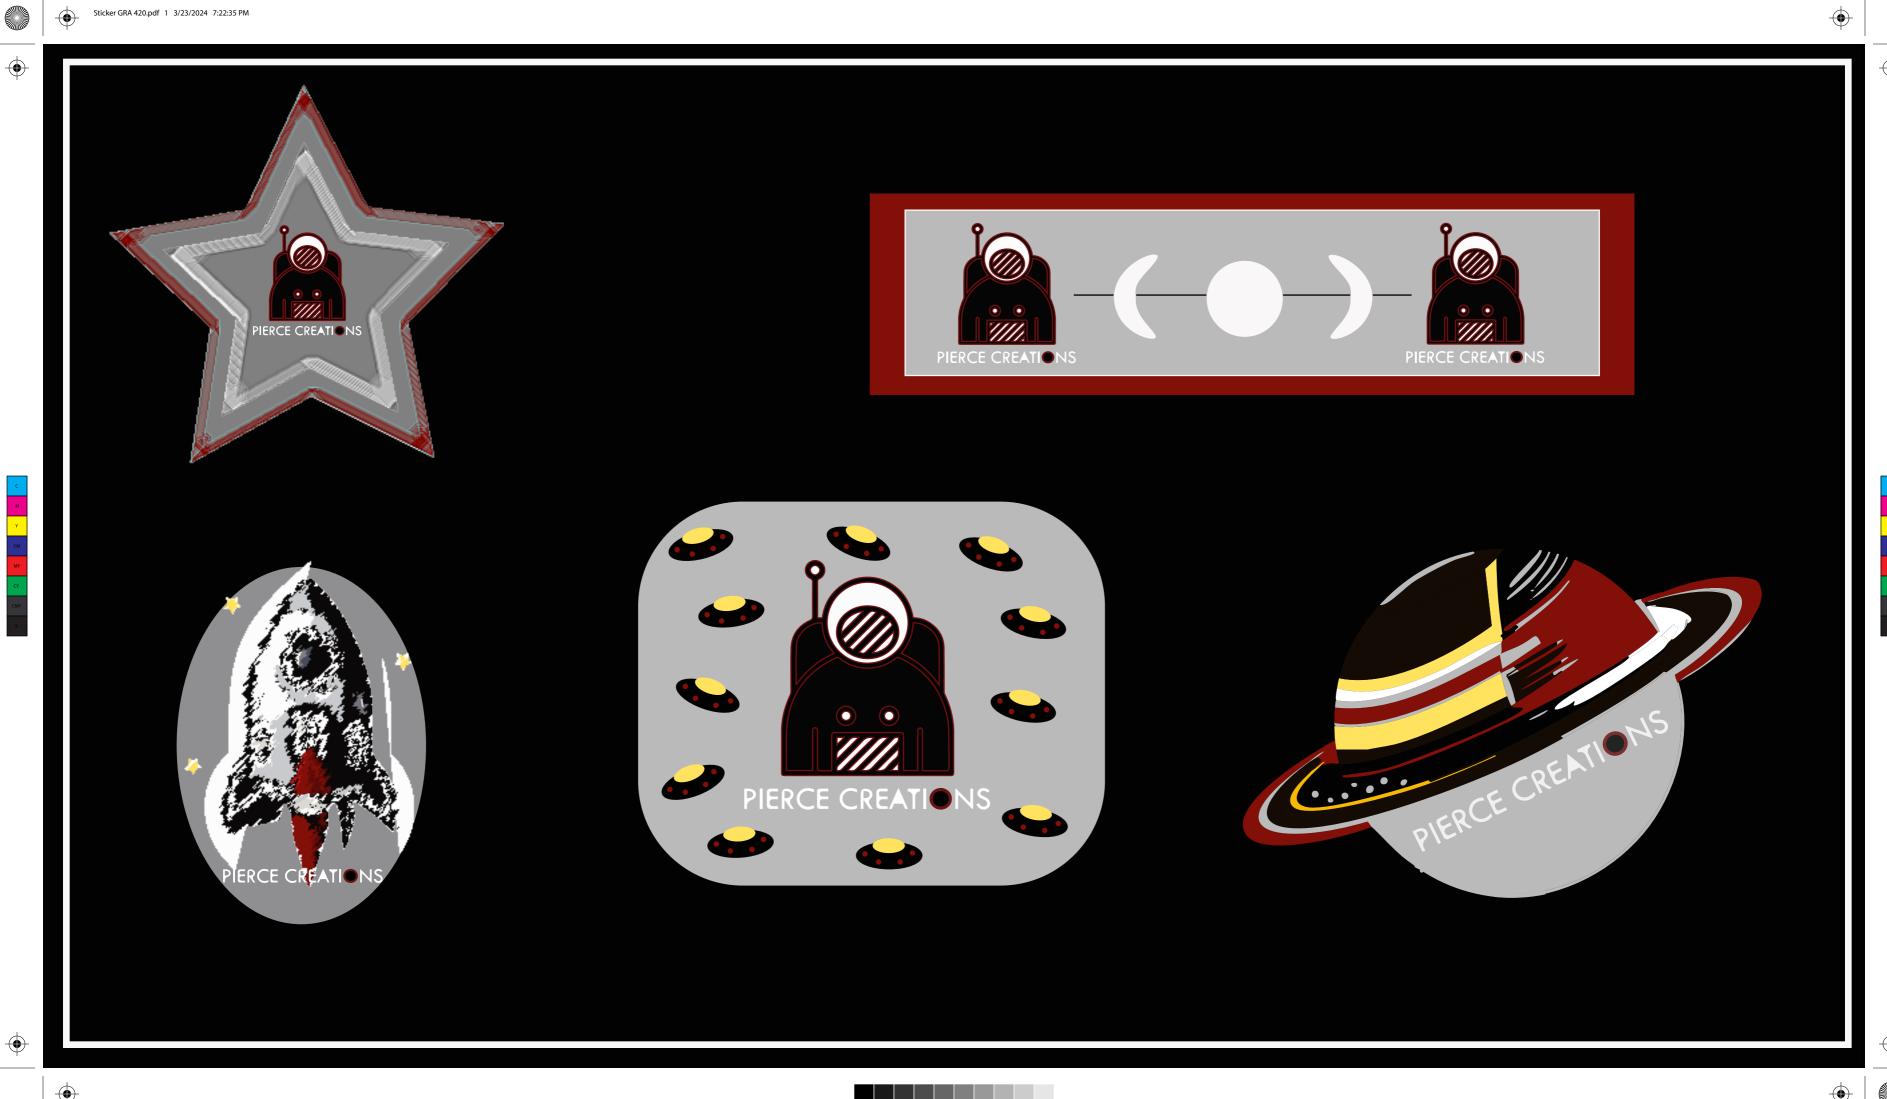

er service, and selling techniques.

CASE MANAGER • MARCH 2020- NOVEMBER 2021 PEER SUPPORT SPECIALIST • JANUARY 2017- MARCH 2020

The Counseling Center • Portsmouth, OH 45662

- Conduct assessments to determine individual needs and develop personalized care plans.
- Apply evidence-based techniques to support behavioral interventions.
- Proved successful working within tight deadlines and fast-paced atmospheres.
- Observe strict regulations and procedures to maintain confidentiality of personal health information for clients.
- Build client relationships by using active listening and dynamic communication skills.

ASSISTANT MANAGER • MAY 2016- JANUARY 2017

Family Dollar • Portsmouth, OH 45662

Assist with scheduling and delegating assignments to meet coverage and service demands.