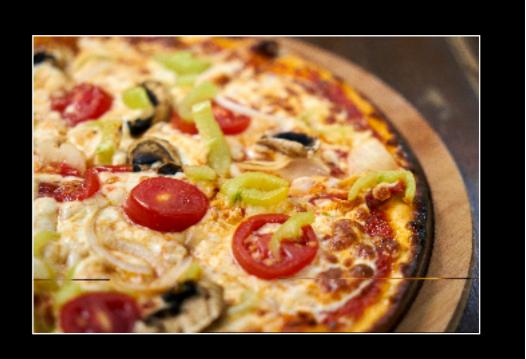

## TAKE A BREAK AND COME GET A SLICE

OF OUR ORIGINAL FRESH PIZZA

BOYSOTT IS A MODERN SANS-SERIF THAT WAS DESIGNED BY RYOIGH TSUNEKA-WA, EVENTUALLY IT WAS PUBLISHED BY DHARMA TYPE (FREE FONTS, 2023). ITS A LOUD. BOLD FONT THAT IS A FIRM REPRESENTATION OF THE SEATTLE GRUNGE MOVEMENT IN MY OPINION. THIS GRUNGY FONT WON PRIZE AT THE BEST FONT 2006 AND NEW RISING STAR AT MYFONTS (FREE FONTS, 2023). WHILE TSUNEKAWA IS A JAPANESE FONT DESIGNER AND THIS FONT DIDN'T RELEASE DURING THE GRUNGE ERA. IT STILL EMBODIES THAT FEEL OF GOING AGAINST SOCIETY S NORMS. RYOIGHI STUDIED ENGINEERING AT NAGOYA UNIVER-SITY AND IS KNOWN FOR FOLLOWING FONT TRENDS INCLUDING MODERNISM. ARTDECO, AND BAUHAUS (ADOBE FONTS, 2023). THE PURPOSE OF THIS FONT IS PRIMARILY FOR TITLES AND SMALL HEADINGS, THIS IS BECAUSE THE FONT CAN BE DIFFICULT TO READ SO ITS NOT IDEAL FOR LONG PARAGRAPHS, ARTICLES, OR BOOKS: