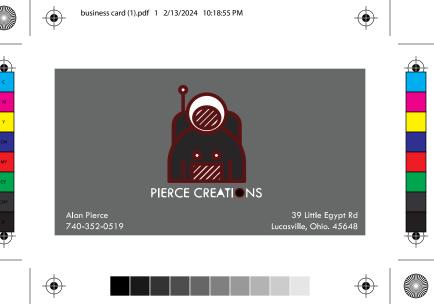

### TABLE OF CONTENTS

- Page 1- College Pizza Design: Adobe Illustrator
- Page 2- Typographic Bio: InDesign, Illustrator
- Page 3- Typographic Portrait: Illustrator, InDesign
- Page 4- Ice Cream Truck Model: Maya, Illustrator, Substance Painter
- Page 5- Sword Model: Maya, Substance Painter, Illustrator
- Page 6- Robot Model: Maya, Substance Painter, Illustrator
- Page 7- Shield Model: Maya, Illustrator
- Page 8- Animated Scene: Adobe Animate, Illustrator
- Page 9- Photography Stills: Personal Camera, Lightroom, Illustrator
- Page 10- Peace Collage: Adobe Animate, Illustrator
- Page 11- Business Card: Illustrator
- Page 12- Envelope: Illustrator
- Page 13- Letterhead: Illustrator
- Page 14- Business Card Mock-up: Illustrator, Photoshop
- Page 15- Resume: LinkedIn, Illustrator
- Page 16- Stick Leave Behind: Illustrator