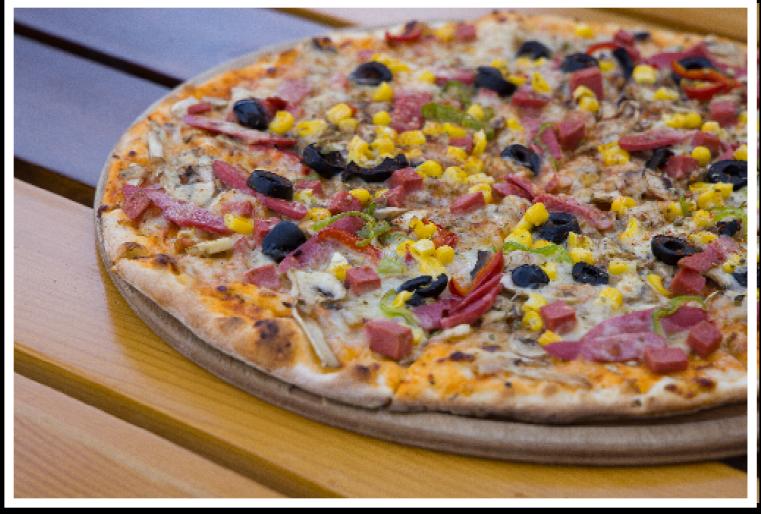

## TAKE A BREAK AND COME GET A SLICE

OF OUR ORIGINAL FRESH PIZZA

BOYSOTT IS A MODERN SANS-SERIF THAT WAS DESIGNED BY RYOIGH TSUNEKA-WA, EVENTUALLY IT WAS PUBLISHED BY DHARMA TYPE (FREE FONTS, 2023). ITS A LOUD. BOLD FONT THAT IS A FIRM REPRESENTATION OF THE SEATTLE GRUNGE MOVEMENT IN MY OPINION. THIS GRUNGY FONT WON PRIZE AT THE BEST FONT 2006 AND NEW RISING STAR AT MYFONTS (FREE FONTS, 2023). WHILE TSUNEKAWA IS A JAPANESE FONT DESIGNER AND THIS FONT DIDN'T RELEASE DURING THE GRUNGE ERA. IT STILL EMBODIES THAT FEEL OF GOING AGAINST SOCIETY S NORMS. RYOIGHI STUDIED ENGINEERING AT NAGOYA UNIVER-SITY AND IS KNOWN FOR FOLLOWING FONT TRENDS INCLUDING MODERNISM. ARTDECO, AND BAUHAUS (ADOBE FONTS, 2023). THE PURPOSE OF THIS FONT IS PRIMARILY FOR TITLES AND SMALL HEADINGS, THIS IS BECAUSE THE FONT CAN BE DIFFICULT TO READ SO ITS NOT IDEAL FOR LONG PARAGRAPHS, ARTICLES, OR BOOKS: