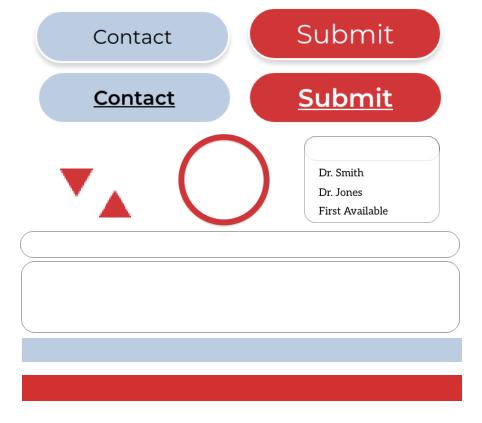

# Purrfectly Peppy Pet Veterinary Hospital

Web Analysis and Recommendations

Katie Jacoby SNHU GRA 352 24EW4

### Client and Customer Identified Needs

Purrfectly Peppy Peppy Peppy Peppy

- Navigate website page with ease
- Clear organization of page content
- Appointment booking feature
- Visually appealing, brand-supporting design

# Design Choices

### Key Branding Messages:

- Clean
- Friendly
- Professional
- Credibility
- Reliability



# Design Choices

### Fonts:

### Montserrat Semi-Bold: Headlines

abcdefghijklmnopqrstuvwxyz ABCDEFGHIJKLMNOPQRSTUVWXYZ 1234567890

Montserrat: Sub-Headlines abcdefghijkImnopqrstuvwxyz ABCDEFGHIJKLMNOPQRSTUVWXYZ 1234567890

Aleo: Body Copy abcdefghijklmnopqrstuvwxyz ABCDEFGHIJKLMNOPQRSTUVWXYZ 1234567890

# Colors:



# Shapes:



# Imagery















# Navigation: Header and Footer

- Key contact information available at top and bottom of each page.
- Navigation bar moved to top with clearly labelled, textual links.
- Branding supported with logo and company name presence.
- Multiple visual cues of current page and responsive links to other pages.



### **Purrfectly Peppy Pet Veterinary Hospital**

123 Puppy Lane Somewhere, NH 123-456-7890 contact@pppvh.com Hours

Monday - Friday 9 AM - 7 PM Saturday - Sunday 11 AM - 5 PM Emergency Services Available 24/7

**Emergency Hotline** 987-654-3210

Home

About

Services

Contact



**Purrfectly Peppy Pet** Veterinary Hospital

123 Puppy Lane Somewhere, NH contact@pppvh.com

Purrfectly Peppy Pet Veterinary Hospital © 2024

M-F9AM-7PM S & S 11 AM - 5 PM

Emergency Av