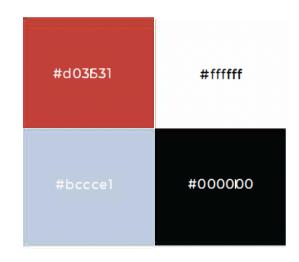

# Purrfectly Peppy Pet Veterinary Hospital

Web Analysis and Recommendations

Katie Jacoby SNHU GRA 352 24EW4

### Client and Customer Identified Needs

Purrfectly Peppy Peppy Peppy Peppy

- Navigate website page with ease
- Clear organization of page content
- Appointment booking feature
- Visually appealing, brand-supporting design

# Design Choices

### Key Branding Messages:

- Clean
- Friendly
- Professional
- Credibility
- Reliability



# Design Choices

### Fonts:

### Montserrat Semi-Bold: Headlines

abcdefghijklmnopqrstuvwxyz ABCDEFGHIJKLMNOPQRSTUVWXYZ 1234567890

Montserrat: Sub-Headlines abcdefghijkImnopqrstuvwxyz ABCDEFGHIJKLMNOPQRSTUVWXYZ 1234567890

Aleo: Body Copy abcdefghijklmnopqrstuvwxyz ABCDEFGHIJKLMNOPQRSTUVWXYZ 1234567890

# Colors:



# Shapes:



# Imagery















# Navigation: Header and Footer

- Key contact information available at top and bottom of each page.
- Navigation bar moved to top with clearly labelled, textual links.
- Branding supported with logo and company name presence.
- Multiple visual cues of current page and responsive links to other pages.



### **Purrfectly Peppy Pet Veterinary Hospital**

123 Puppy Lane Somewhere, NH 123-456-7890 contact@pppvh.com Hours

Monday - Friday 9 AM - 7 PM Saturday - Sunday 11 AM - 5 PM Emergency Services Available 24/7

**Emergency Hotline** 987-654-3210

Home

About

Services

Contact



**Purrfectly Peppy Pet** Veterinary Hospital

123 Puppy Lane Somewhere, NH contact@pppvh.com

Purrfectly Peppy Pet Veterinary Hospital © 2024

M-F9AM-7PM S & S 11 AM - 5 PM