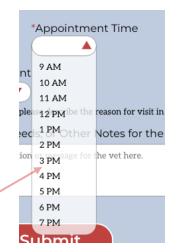

### Contact Page

- Direct contact information provided in a clean, organized fashion to the left.
- Appointment scheduling form with clearly labeled entry fields.
- Field options for customizing the user's appointment needs assisting vet staff in enhancing customer experience.

```
* Indicates Required Field.
*Your Name
 Ex. Jane Doe
*Your Pet's Name
 Ex. Archie
*Your Pet's Species
 Ex. Cat
*Your Phone Number
 Ex. (123) - 456 - 7890
Your Email
 Ex. jdoe@email.com
*Vet Preference
 First Available
 *Appointment Date
                             *Appointment Time
 Mon, Apr 22, 2024
                              9 AM
*Reason for Appointment
  Wellness/Preventative V
*If you selected "Other" above, please describe the reason for visit in the section below.
Pet Medical History, Needs, or Other Notes for the Vet:
 Enter any additional information or message for the vet here.
 Limit 2000 characters.
```