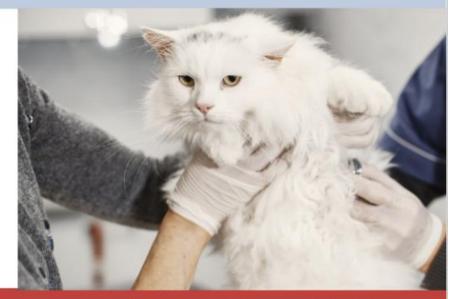

Cat at the Veterinarian by Gustavo Fring from Pexels <a href="https://www.pexels.com/photo/cat-at-the-veterinarian-6816859/">https://www.pexels.com/photo/cat-at-the-veterinarian-6816859/</a>

Icon Pack by everton\_ribas from Pixabay