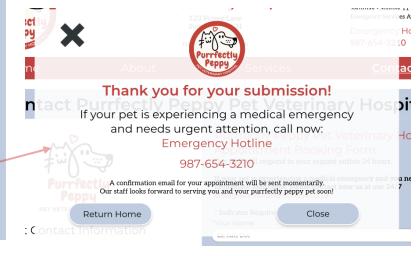

### Purrfectly Peppy Pet Veterinary Hospital Appointment Booking Form

Our staff will respond to your request within 24 hours.

If your pet is experiencing a medical emergency and you need immediate assistance, please contact now us at our 24/7 Emergency Hotline: 987-654-3210