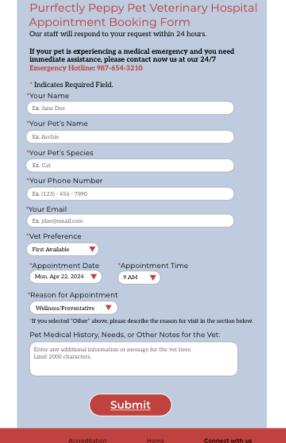

### Contact Page

- Direct contact information provided in a clean, organized fashion to the left.
- Appointment scheduling form with clearly labeled entry fields.
- Field options for customizing the user's appointment needs assisting vet staff in enhancing customer experience.

### Purrfectly Peppy Pet Veterinary Hospital Appointment Booking Form

Our staff will respond to your request within 24 hours.

If your pet is experiencing a medical emergency and you need immediate assistance, please contact now us at our 24/7 Emergency Hotline: 987-654-3210

```
* Indicates Required Field.
*Your Name
 Ex. Jane Doe
*Your Pet's Name
 Ex. Archie
*Your Pet's Species
 Ex. Cat
*Your Phone Number
 Ex. (123) - 456 - 7890
Your Email
 Ex. jdoe@email.com
*Vet Preference
 First Available
 *Appointment Date
                             *Appointment Time
 Mon, Apr 22, 2024
                              9 AM
*Reason for Appointment
  Wellness/Preventative V
*If you selected "Other" above, please describe the reason for visit in the section below.
Pet Medical History, Needs, or Other Notes for the Vet:
 Enter any additional information or message for the vet here.
 Limit 2000 characters.
```