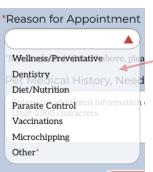

### **Purrfectly Peppy Pet Veterinary Hospital Services**

We provide all phases of pet care, including:

- Wellness and Preventative Care
- · 24-Hour Emergency Care
- Dentistry
- · Diet and Nutrition
- · Parasite Control
  - · Fleas
  - · Ticks
  - Heart-worms
- Vaccinations
- · Microchipping

```
* Indicates Required Field.
*Your Name
 Ex. Jane Doe
*Your Pet's Name
 Ex. Archie
*Your Pet's Species
 Ex. Cat
*Your Phone Number
 Ex. (123) - 456 - 7890
Your Email
 Ex. jdoe@email.com
*Vet Preference
 First Available
 *Appointment Date
                             *Appointment Time
 Mon, Apr 22, 2024
                              9 AM
*Reason for Appointment
  Wellness/Preventative V
*If you selected "Other" above, please describe the reason for visit in the section below.
Pet Medical History, Needs, or Other Notes for the Vet:
 Enter any additional information or message for the vet here.
 Limit 2000 characters.
```