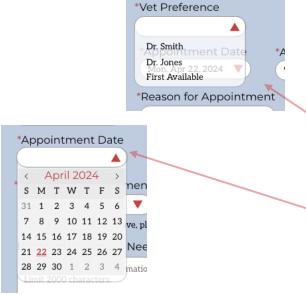

### Contact Page

- Direct contact information provided in a clean, organized fashion to the left.
- Appointment scheduling form with clearly labeled entry fields.
- Field options for customizing the user's appointment needs assisting vet staff in enhancing customer experience.

```
* Indicates Required Field.
*Your Name
 Ex. Jane Doe
*Your Pet's Name
 Ex. Archie
*Your Pet's Species
 Ex. Cat
*Your Phone Number
 Ex. (123) - 456 - 7890
Your Email
 Ex. jdoe@email.com
*Vet Preference
 First Available
 *Appointment Date
                             *Appointment Time
 Mon, Apr 22, 2024
                              9 AM
*Reason for Appointment
  Wellness/Preventative V
*If you selected "Other" above, please describe the reason for visit in the section below.
Pet Medical History, Needs, or Other Notes for the Vet:
 Enter any additional information or message for the vet here.
 Limit 2000 characters.
```