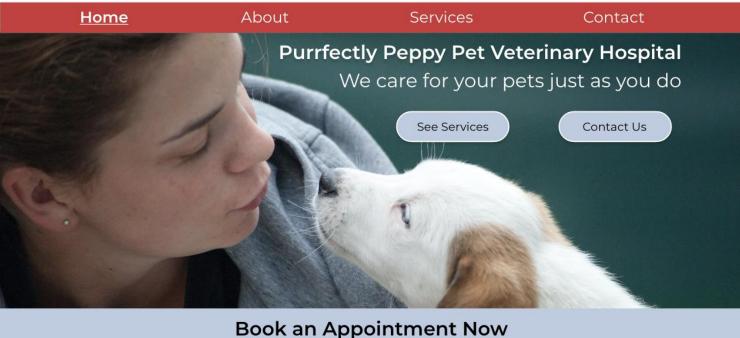

# Home Page

- Simple, welcoming image with company name and tagline.
- Call-to-action buttons for exploring services and contact information.
- Large link directing customers to book an appointment.

Purrfectly Peppy Pet Veterinary Hospital