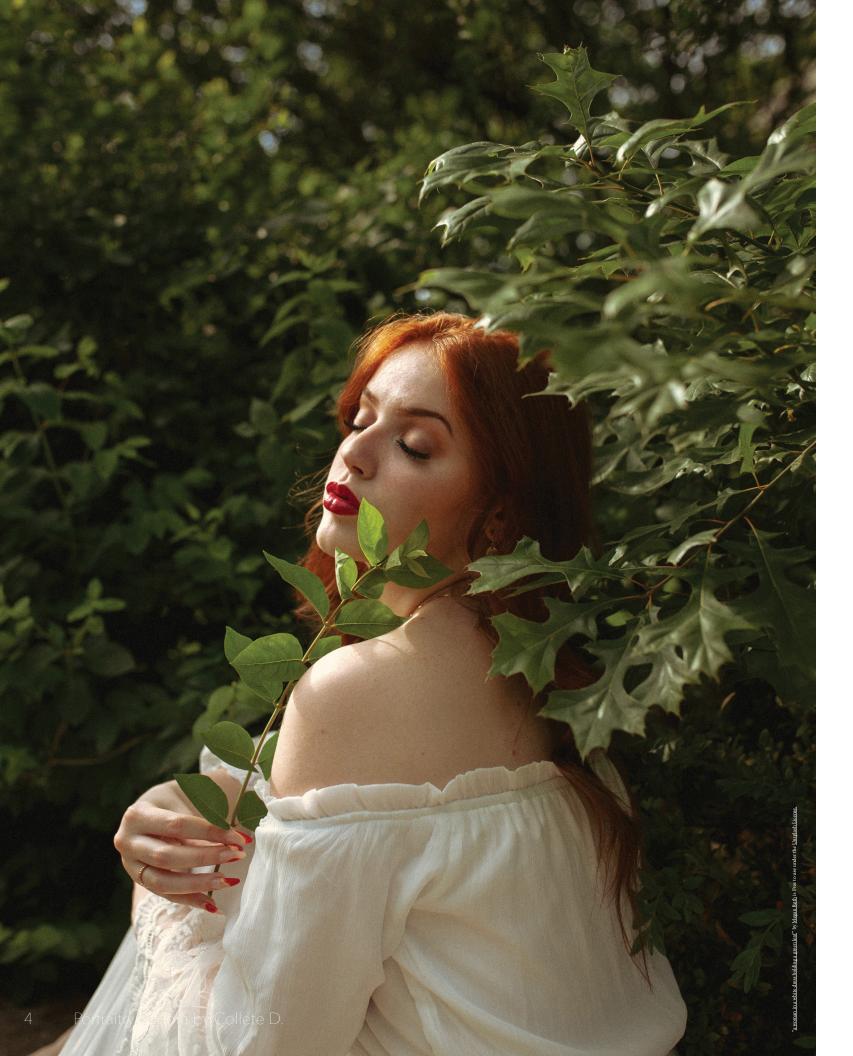

### Rest Within the Forest

Size: 36" x 24"

Medium: Photography
Description: She takes in the comfort of the greenery,
all along knowing that time is of the essence, and she
has plenty of it, so she rests.