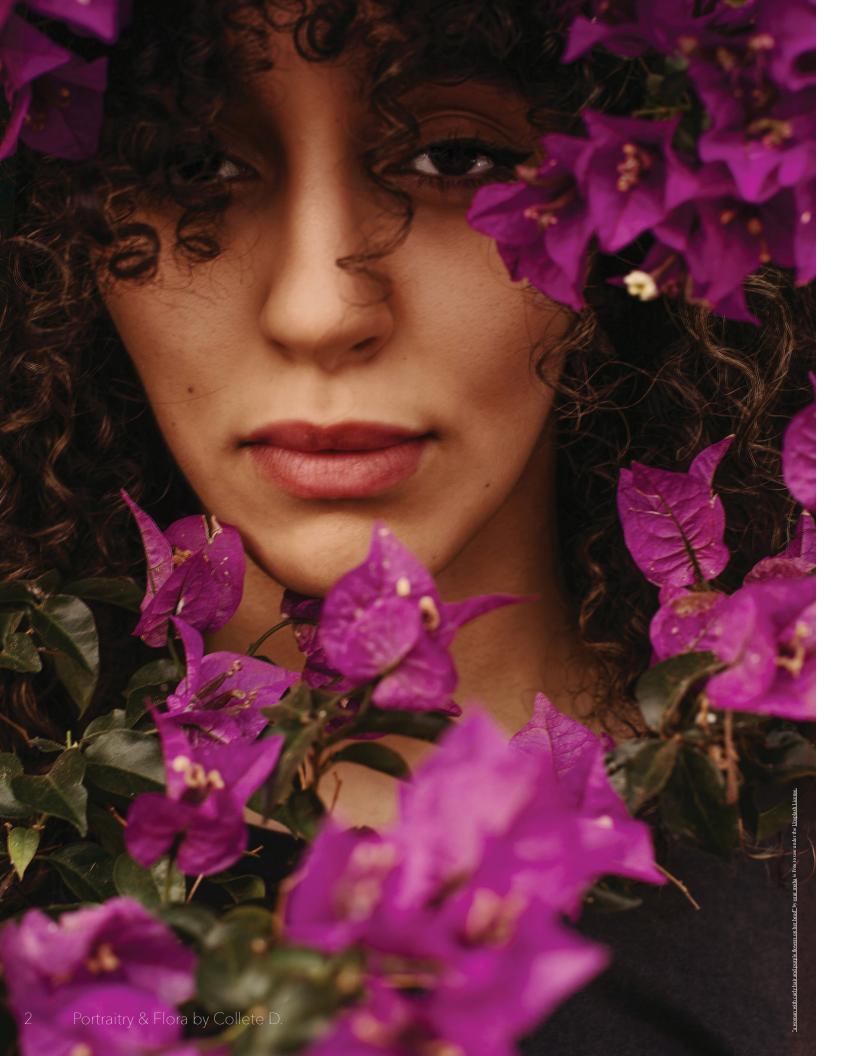

### Leekaboo Violet

Size: 36" x 22"

Medium: Photography

Description: As the mysterious peeking out of the female within the purple flowers comes to be the focus of this composition, the intriguing purple flowers gently grace her face and exude confidence.