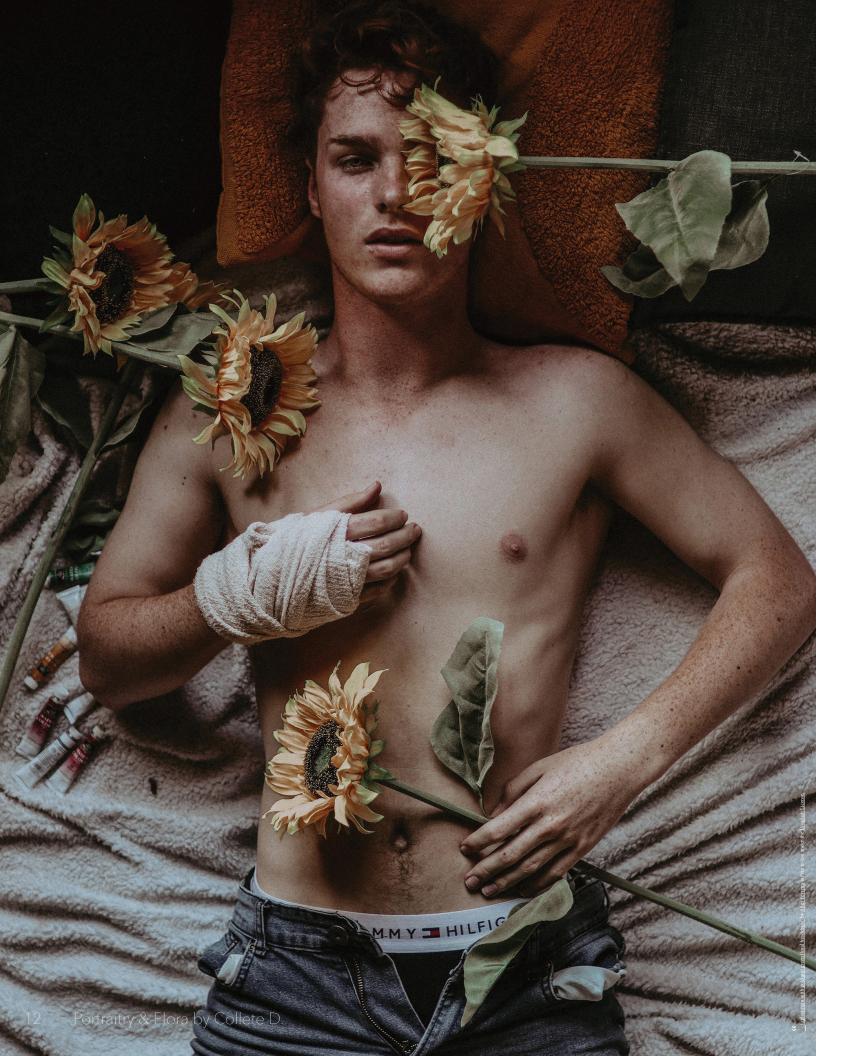

# The Floral Eye Treatment

Size: 36" x 22"
Medium: Photography
Description: As the sun seems to have gone down, the flowers still shine brightly upon his well-deserved skin, allowing each freckle to beam with satisfaction.