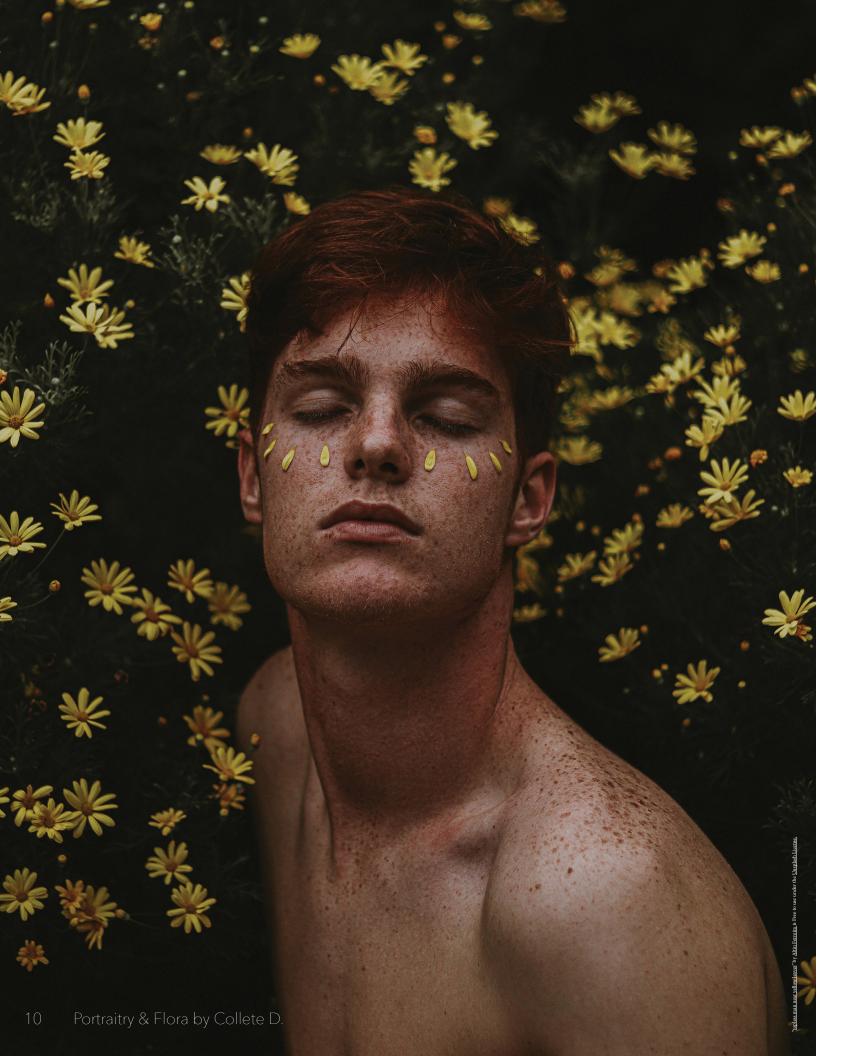

# Daisy Upon the Eye

Size: 36" x 22"

Medium: Photography

Description: His comfort level lies within the atmospheric daisies that surround him, inducing a calmness and state of

contentment.