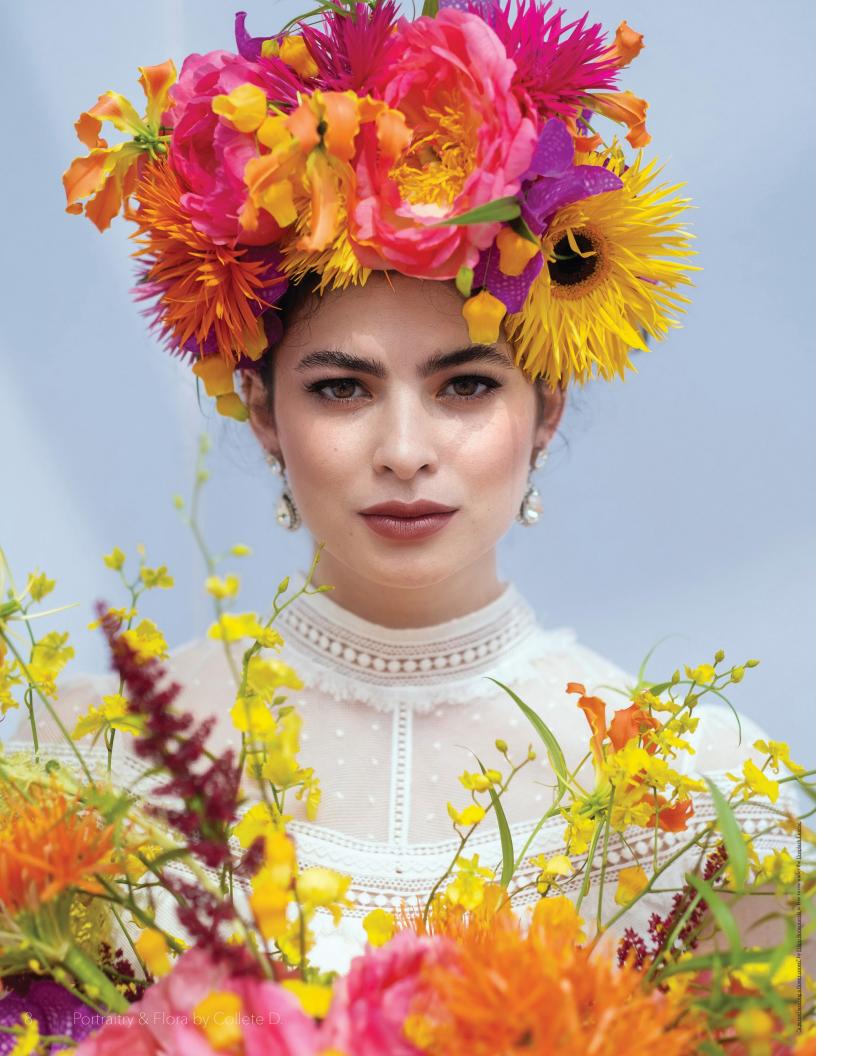

# Color Beyond

Size: 36" x 22" Medium: Photography Description: The bright and beautiful flowers adorn her beauty from head to foreground, making a cheerful noise.