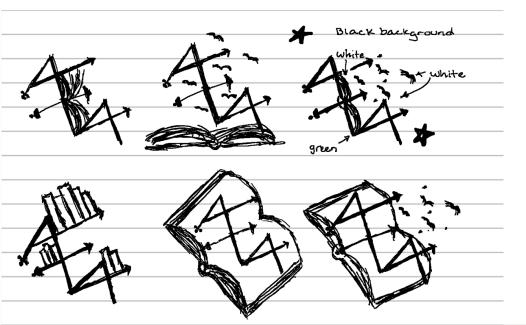

-----|
| Design Process             | 2    |
| Typeface and Polor         | 3    |
| Rogo Usage                 | 4    |
| Stationery: Letterhead     | 5    |
| Stationery: Envelope       | 6    |
| Stationery: Business Cards | 7-8  |
| Reave-behind               | 9-12 |
| Rationale                  | 13   |

#### OVERVIEW

Prompted to create a cohesive professional branding suite that reflects my style, voice, personality, and professional goals. Includes a logo, business cards, letterhead, digital résumé (found separately), and leave-behind piece. These pieces round out the portfolio website platform I created in a previous course. Links to my social media pages that includes content and communication aligned to my personal brand can be found in my website footer.

#### DESIGN PROCESS















Final selection 1

#### TYPEFACE & COLOR

#### **Typeface Specifications:**

Alexa Fivaldi

EVER ALGERIAN

Alexa Fivaldi

Copy text Candara

#### Color Specifications: (CMYK, RGB)

75C 68M 67Y 90K 0R 0B 0G

0C 0M 0Y 0K 255R 255B 255G

77C 77M 77Y 77K 24R 18B 15G

55C 74M 0Y 0K

(print only)

67C 0M 100Y 0K

(print only)

23R 234B 23G

(website only)

155R 81B 224G

(website only) 50R 26B 71G

(website only)

#### LOGO US&GE

Do: Use On Approved Background Do: Use On White Background Do: Warp the Logo Slightly Only When Needed













Do Not: Change Position of Any Words







**Do Not: Change Any Fonts** 





Do Not: Change Position of Any Elements Do Not: Alter Logo Color Outside of Specifications







#### STATIONERY: Letterhead





https://campuspress.snhu.edu/al