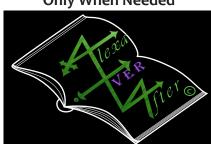

#### LOGO US&GE

Do: Use On Approved Background Do: Use On White Background Do: Warp the Logo Slightly Only When Needed

Do Not: Change Position of Any Words

**Do Not: Change Any Fonts** 

Do Not: Change Position of Any Elements Do Not: Alter Logo Color Outside of Specifications