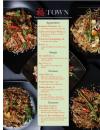

RESTAURANT BRANDING: BROCHURE

The final project for our Desktop Publishing course was the creation of a brochure, table tent, and menu. The prompt was the client intends to open a restaurant and is looking to develop a variety of materials in order to advertise. Utilizing elements and specifications in a client-provided guide, we were tasked with designing the items. We were required to compile all pieces into a presentation designed via InDesign to deliver to the customer.

RESTAURANT BRANDING: TABLE TENT & MENU

The client, TOWN, which represented a high-end formal dining experience, was one of two choices. The colors used throughout were provided in the client's style guide. I took elements from one design piece to the next for cohesion and messaging to respective audiences.

Paying attention to the formality scale where black and white would be a more formal experience, I used white on black for the logo and mainly dark backgrounds to communicate the high-end value the client envisioned for the brand.