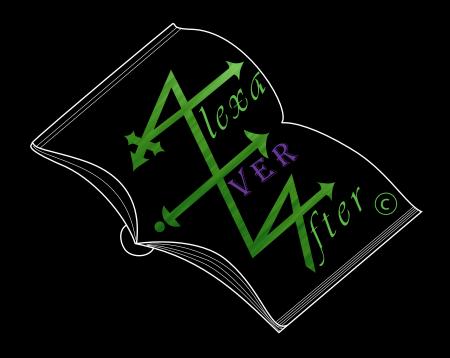

#### RATIONALE

The brand of Alexa Ever After focuses on book illustration. The type of logo I envisioned integrated my name with the façade of books. Originally I wanted to include birds or bird shaped books and stars to signify "flights of fancy" but I opted for a modest design. A simple façade of a book as the backdrop to the fancier brand name limits any potential faux pas and avoids association with any particular sect, thus preventing offense.

As for the typefaces and colors, I wished to have fonts that conveyed fantasticalness and eye-catching hues. Vivaldi (Vivaldi) and Algerian (Algerian), while differing widely from each other, were chosen for their flowy and bold expression, respectively. Vivaldi's curvaceous and airy design is alluring and enchanting, and Algerian says "look at me" while also giving a fairytale feel. The two fonts speak to the fiction and story elements of my business. Each typeface is necessary in order to complete the message as I feel having just one or the other would pigeonhole the message too much. While the focus is on the imagination and that nothing is beyond reach when it comes to my client's creative needs, the portfolio still needed to be legible, and so a third typeface, Candara, was chosen for any large paragraphs of copy. Candara is a modern typeface, which hints at serifs without actually having the projections. This intimation lends the typeface a slightly curved silhouette so it is a much more readable replacement for Vivaldi. All three typefaces communicate my intended message of classic, enchanting, and fantasticalness while maintaining sensitivity to the audience and, used appropriately, will allow all type to be legible.

In my opinion, both lime green and violet not only suggest fantasy and mystical qualities, but are bright and fun. Green inspires growth and wealth, while also signifying luck and moving forward, all important qualities of a wondrous journey both writer and reader embark on all from the moment they are inspired by the imagination or illustrative cover. Purple contrasts well with green, but also represents luxury and royalty. Both colors send the message that I want my clients to be prosperous and amazed.

The visual message conveyed with my logo design is imaginative and alluring book illustration. The main part of the logo, my brand moniker's initials spelling out my first name, illustrates creativity and also has elements often associated with fantastical stories. Arrows tipped with bowed arrowheads, a scepter, and the façade of a sword with a decorative hilt reveal themselves throughout the connected initials. Accompanying this mark, is the brand title spelled out alongside each respective initial.

Across my branding suite, I used vertical, parallel lines along the right or left edge of stationery to imply the pages of a book and give the illusion of a many-paged book. The use of a thick stroke weight, rectangular shaped border was also repeated on the cover of the booklet, business cards, and resume, mimicking the classic style of book covers often seen framing the title.