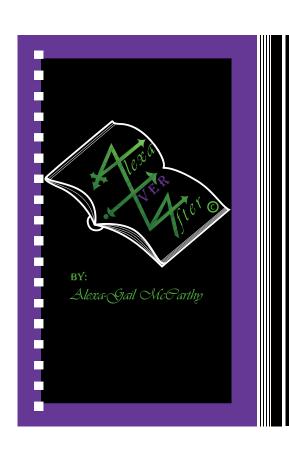

#### RATIONALE

The brand of Alexa Ever After focuses on book illustration. The type of logo I envisioned integrated my name with the façade of books. Originally I wanted to include birds or bird shaped books and stars to signify "flights of fancy" but I opted for a modest design. A simple façade of a book as the backdrop to the fancier brand name limits any potential faux pas and avoids association with any particular sect, thus preventing offense.

As for the typefaces and colors, I wished to have fonts that conveyed fantasticalness and eye-catching hues. Vivaldi (Vivaldi) and Algerian (Algerian), while differing widely from each other, were chosen for their flowy and bold expression, respectively. Vivaldi's curvaceous and airy design is alluring and enchanting, and Algerian says "look at me" while also giving a fairytale feel. The two fonts speak to the fiction and story elements of my business. Each typeface is necessary in order to complete the message as I feel having just one or the other would pigeonhole the message too much. While the focus is on the imagination and that nothing is beyond reach when it comes to my client's creative needs, the portfolio still needed to be legible, and so a third typeface, Candara, was chosen for any large paragraphs of copy. Candara is a modern typeface, which hints at serifs without actually having the projections. This intimation lends the typeface a slightly curved silhouette so it is a much more readable replacement for Vivaldi. All three typefaces communicate my intended message of classic, enchanting, and fantasticalness while maintaining sensitivity to the audience and, used appropriately, will allow all type to be legible.

In my opinion, both lime green and violet not only suggest fantasy and mystical qualities, but are bright and fun. Green inspires growth and wealth, while also signifying luck and moving forward, all important qualities of a wondrous journey both writer and reader embark on all from the moment they are inspired by the imagination or illustrative cover. Purple contrasts well with green, but also represents luxury and royalty. Both colors send the message that I want my clients to be prosperous and amazed.

The visual message conveyed with my logo design is imaginative and alluring book illustration. The main part of the logo, my brand moniker's initials spelling out my first name, illustrates creativity and also has elements often associated with fantastical stories. Arrows tipped with bowed arrowheads, a scepter, and the façade of a sword with a decorative hilt reveal themselves throughout the connected initials. Accompanying this mark, is the brand title spelled out alongside each respective initial.

Across my branding suite, I used vertical, parallel lines along the right or left edge of stationery to imply the pages of a book and give the illusion of a many-paged book. The use of a thick stroke weight, rectangular shaped border was also repeated on the cover of the booklet, business cards, and resume, mimicking the classic style of book covers often seen framing the title.