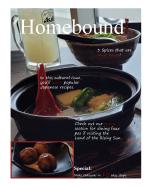

### LEAVE-BEHIND: Pages 4-7

MAGAZINE COVER

Traveler's
Palate

Experience traditional
Cuisine

- Ear as a local
- Tour alorgside an afrenturus I code

In the Desktop Publishing course we examined how adapting or modifying design elements can change a brand's message to an intended audience. For this assignment, we found one image that we could place on two different magazine covers, serving two different demographics. How we used the image had to reflect the brand appropriately so while we were using the same image, we were allowed to crop the image, change it to black and white, or alter it in any way to fit the brand.

#### MAGAZINE COVER

П

П

This is the second magazine cover I created for the Desktop Publishing course. The prompt was to create two different magazine covers intended for two different audiences with the same image using InDesign. We needed to respond to two different brands' messages by altering the image and adding text and typography. Then, emphasize content and communicate meaning by arranging design elements such as style, color, and hierarchy.