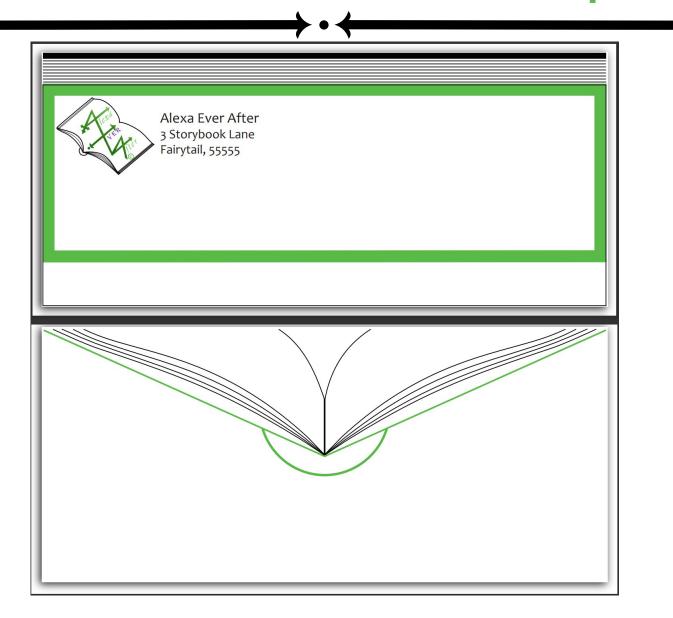

#### STATIONERY: Letterhead

https://campuspress.snhu.edu/alexaeverafter, ALEXA.MCCARTHY®SNHU.EDU 1-800-EVER-AFT (1-800-383-7238)

April 10, 2024

Ms. Laxchat,

We would be honored to fill your stationary needs.

## STATIONERY: Envelope

Across my branding suite, I used vertical, parallel lines along the right or left edge of stationery to imply the pages of a book and give the illusion of a many-paged book. The use of a thick stroke weight, rectangular shaped border was also repeated on the cover of the booklet, business cards, and resume, mimicking the classic style of book covers often seen framing the title.