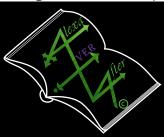

#### RATIONALE

The brand of Alexa Ever After focuses on book illustration. The type of logo I envisioned integrated my name with the façade of books. Originally I wanted to include birds or bird shaped books and stars to signify "flights of fancy" but I opted for a modest design. A simple façade of a book as the backdrop to the fancier brand name limits any potential faux pas and avoids association with any particular sect, thus preventing offense.

The visual message conveyed with my logo design is imaginative and alluring book illustration. The main part of the logo, my brand moniker's initials spelling out my first name, illustrates creativity and also has elements often associated with fantastical stories. Arrows tipped with bowed arrowheads, a scepter, and the façade of a sword with a decorative hilt reveal themselves throughout the connected initials. Accompanying this mark, is the brand title spelled out alongside each respective initial.